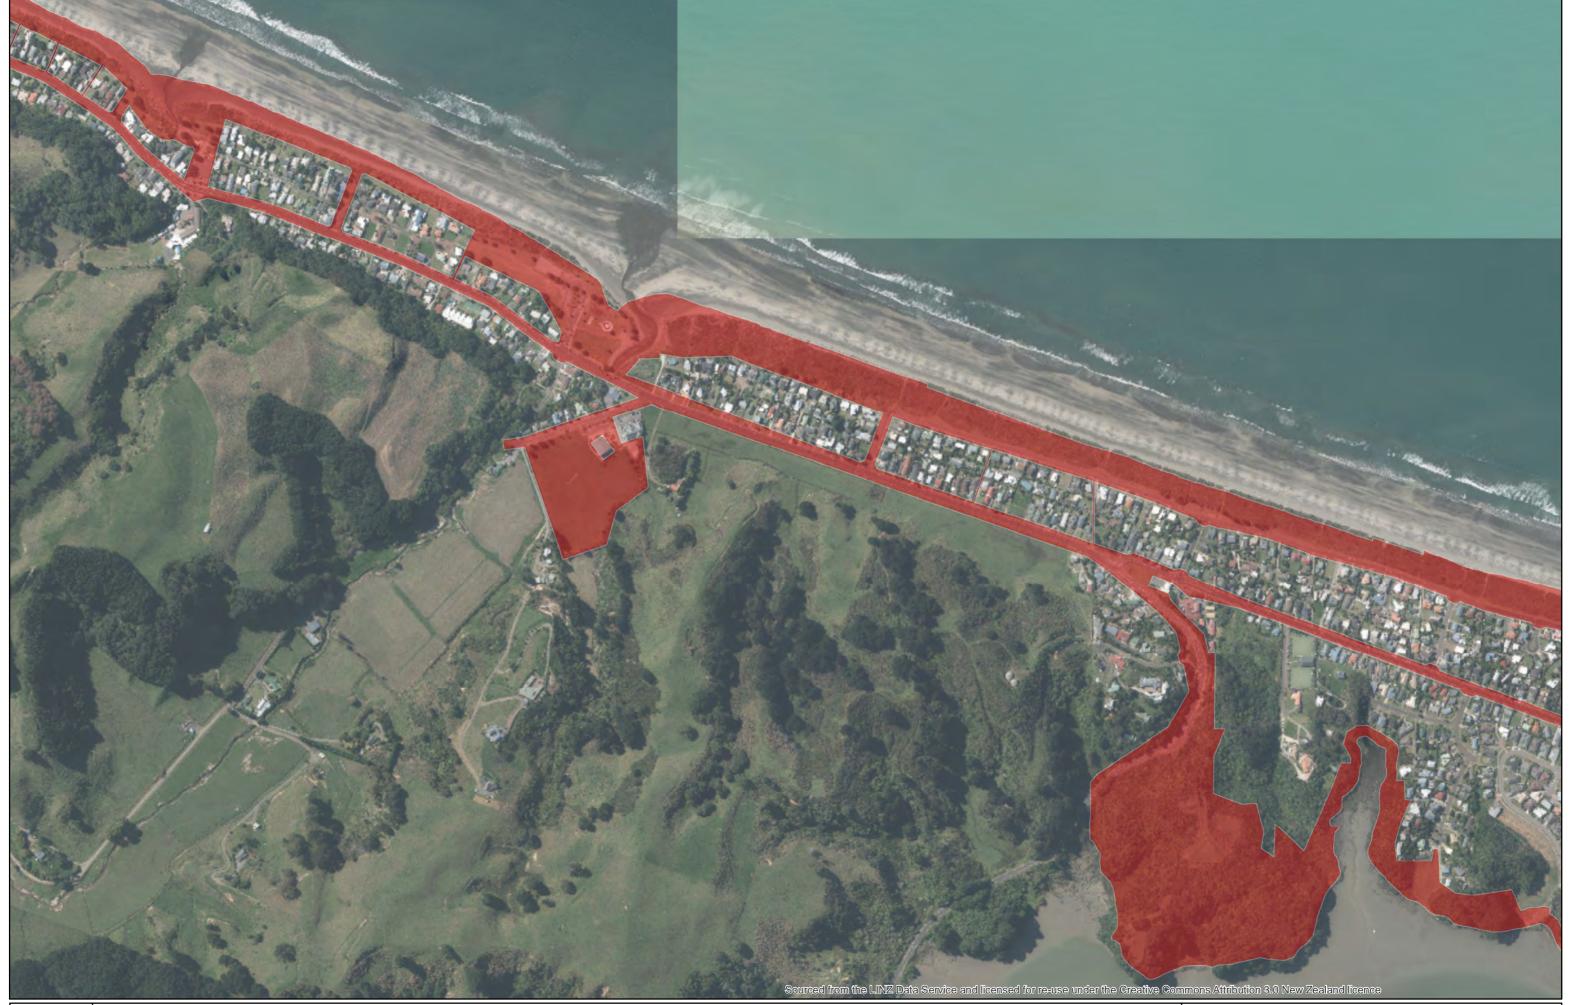

Date of issue: 6/12/2017

Author: <Add initials>

Ohope 02

Path: G:\DATA\GIS\ArcGIS\Maps\Policy\LiquorBanAreas2017.mxd Scale: 1:7,000

Date of issue: 29/11/2017

Author: <Add initials>

Ohope 03

Path: G:\DATA\GIS\ArcGIS\Maps\Policy\LiquorBanAreas2017.mxd Scale: 1:7,000

Date of issue: 6/12/2017

Author: <Add initials>

Path: G:\DATA\GIS\ArcGIS\Maps\Policy\LiquorBanAreas2017.mxd

Date of issue: 29/11/2017

Author: <Add initials>

Author: <Add initials>

Taneatua

Path: G:\DATA\GIS\ArcGIS\Maps\Policy\LiquorBanAreas2017.mxd Scale: 1:3,750