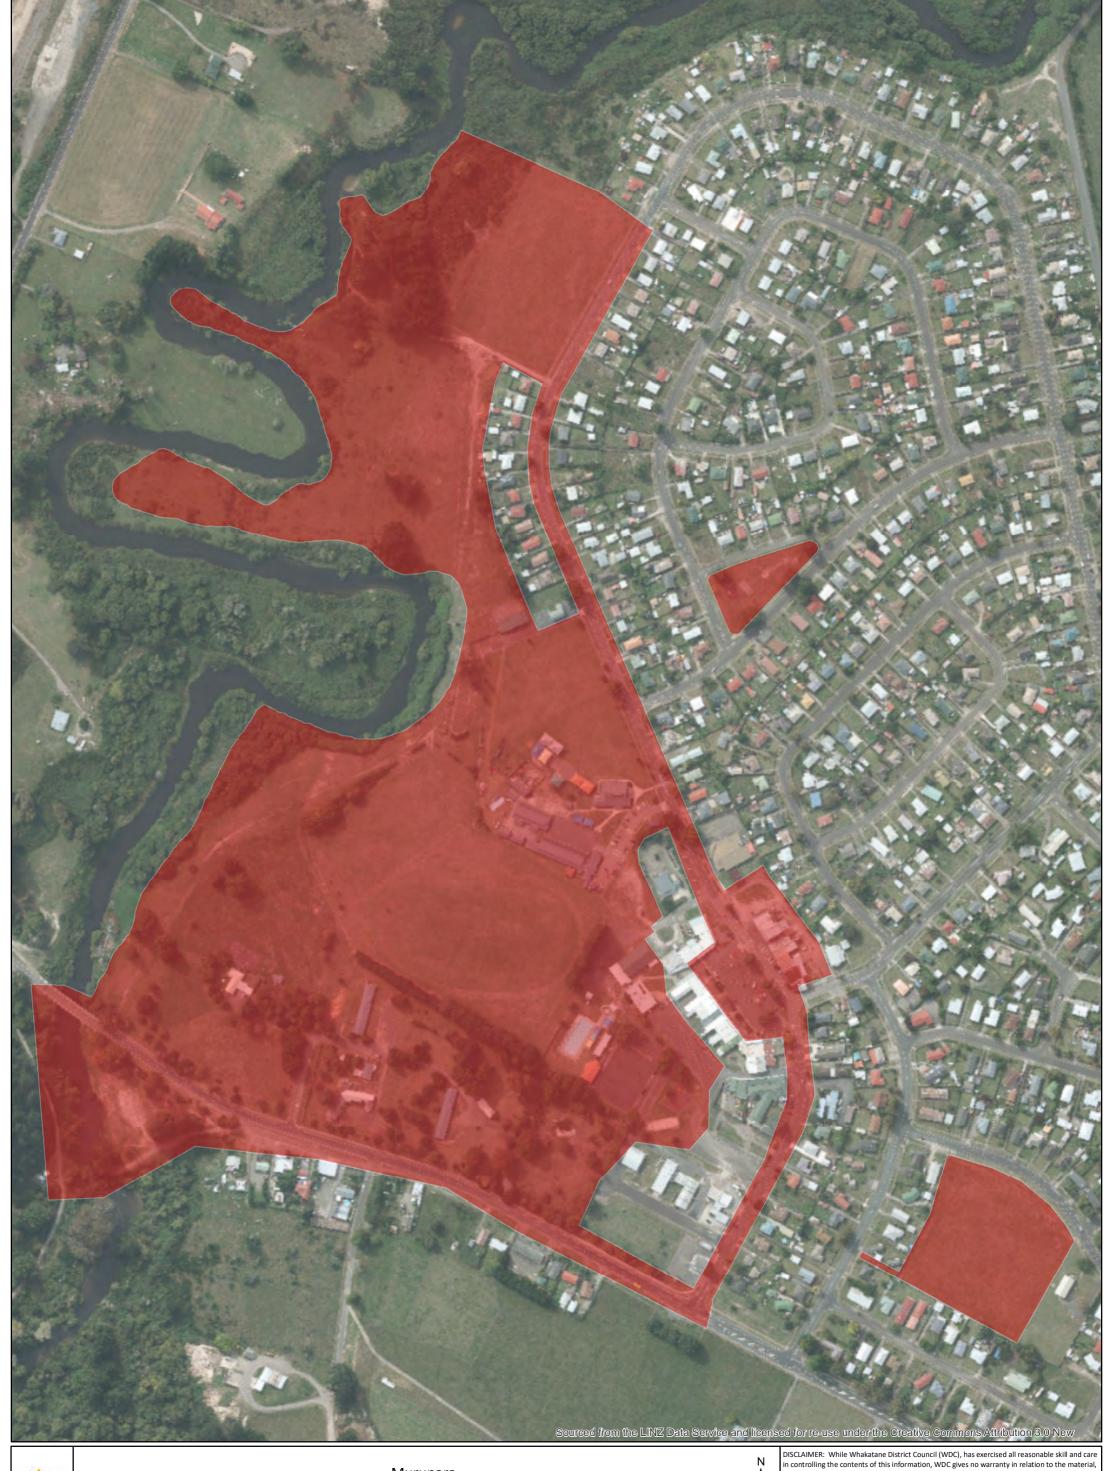

Date of issue: 29/11/2017

Author: <Add initials>

Te Teko

Path: G:\DATA\GIS\ArcGIS\Maps\Policy\LiquorBanAreas2017.mxd Scale: 1:2,250

Date of issue: 29/11/2017

Author: <Add initials>

Å