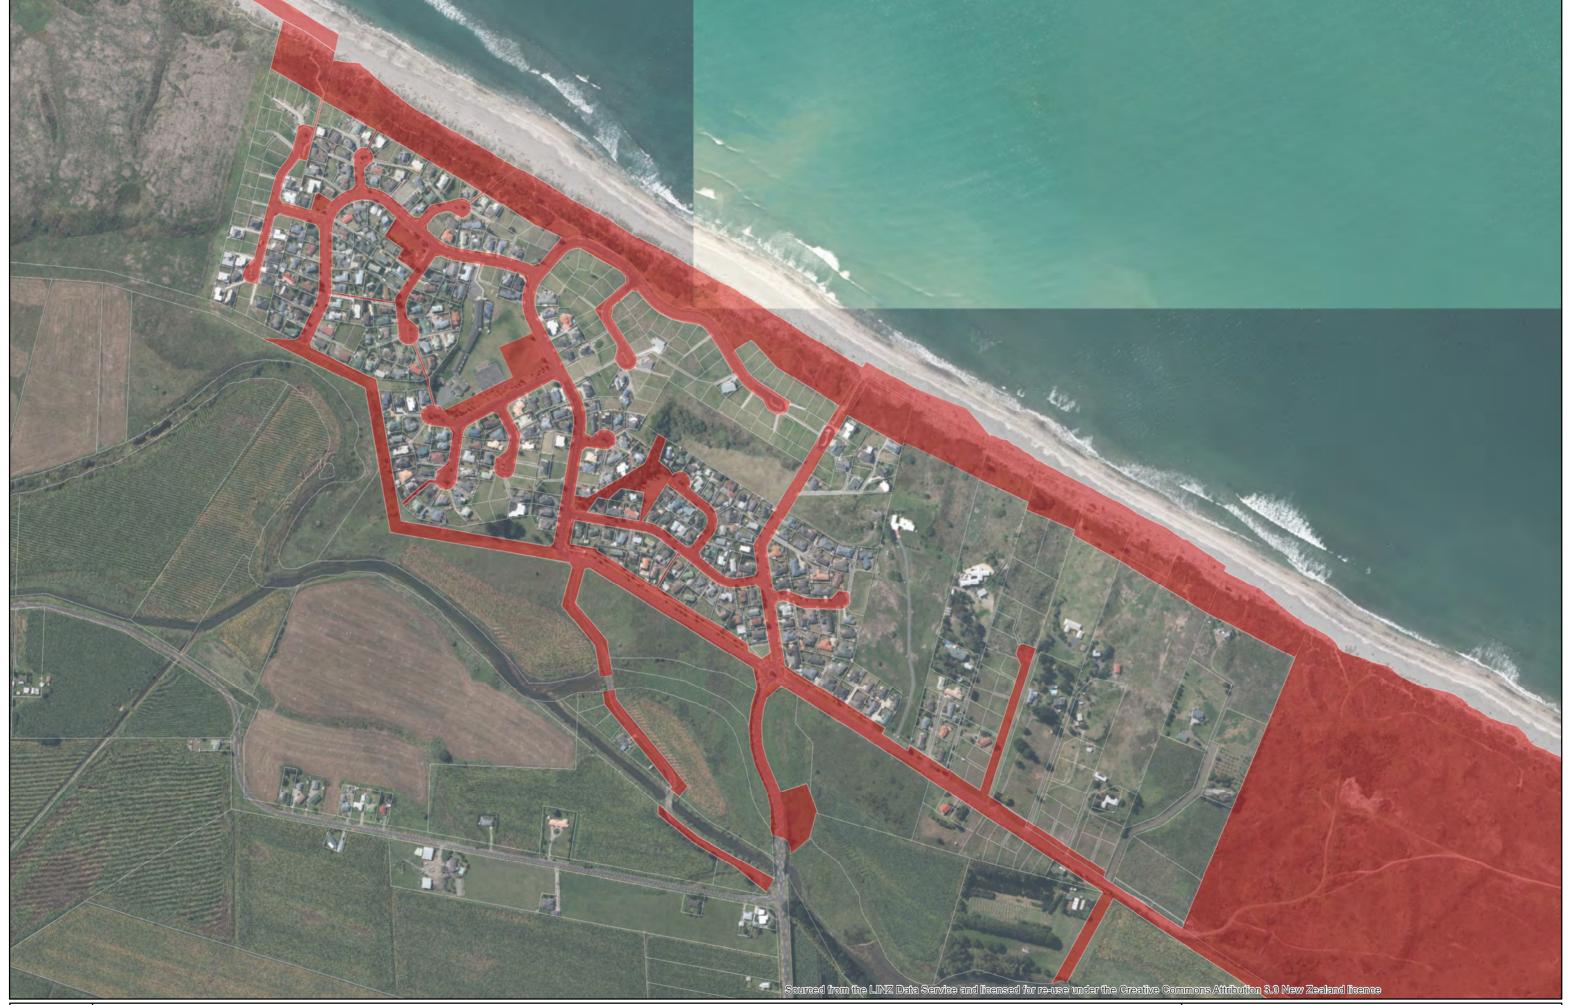

Date of issue: 6/12/2017

Author: <Add initials>

Ohope 02

Path: G:\DATA\GIS\ArcGIS\Maps\Policy\LiquorBanAreas2017.mxd Scale: 1:7,000

Date of issue: 29/11/2017

Author: <Add initials>

Ohope 03

Path: G:\DATA\GIS\ArcGIS\Maps\Policy\LiquorBanAreas2017.mxd Scale: 1:7,000