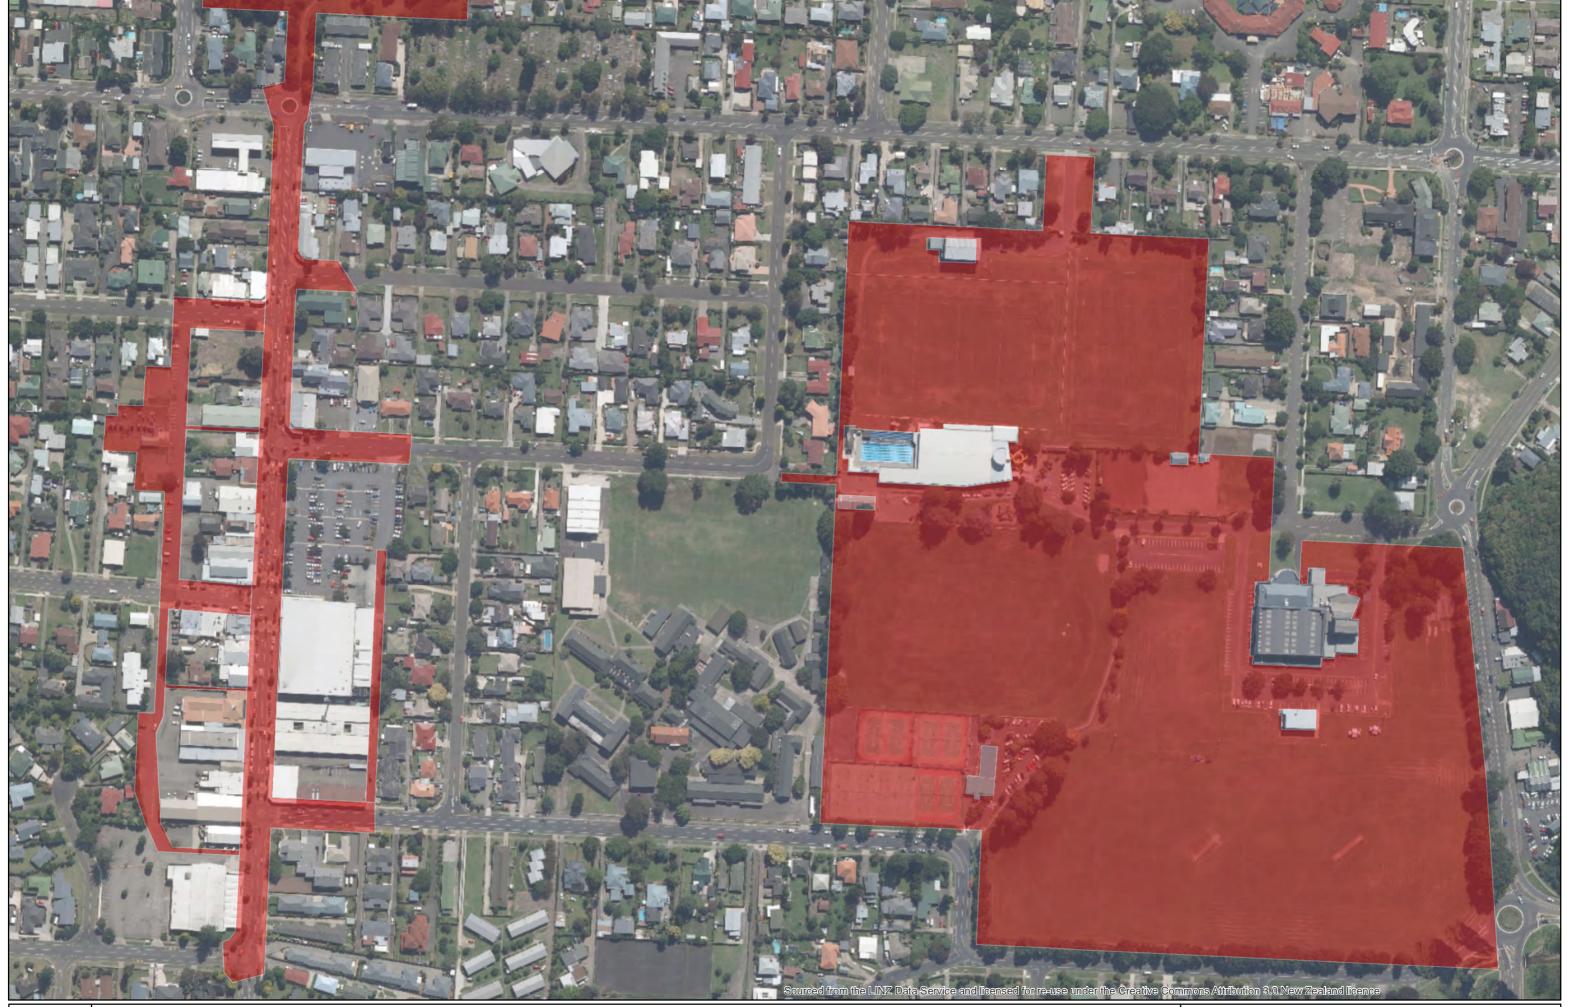

Author: <Add initials>

Piripai

Path: G:\DATA\GIS\ArcGIS\Maps\Policy\LiquorBanAreas2017.mxd Scale: 1:6,000

Date of issue: 29/11/2017 Author: <Add initials>

CBD

Path: G:\DATA\GIS\ArcGIS\Maps\Policy\LiquorBanAreas2017.mxd Scale: 1:5,000

Date of issue: 29/11/2017

Author: <Add initials>

Warren Cole Walkway

Scale: 1:5,000

Date of issue: 6/12/2017

 $Path: G: \DATA \GIS \ArcGIS \Maps \Policy \Liquor Ban Areas 2017. mxd$ 

Author: <Add initials>

Кореорео