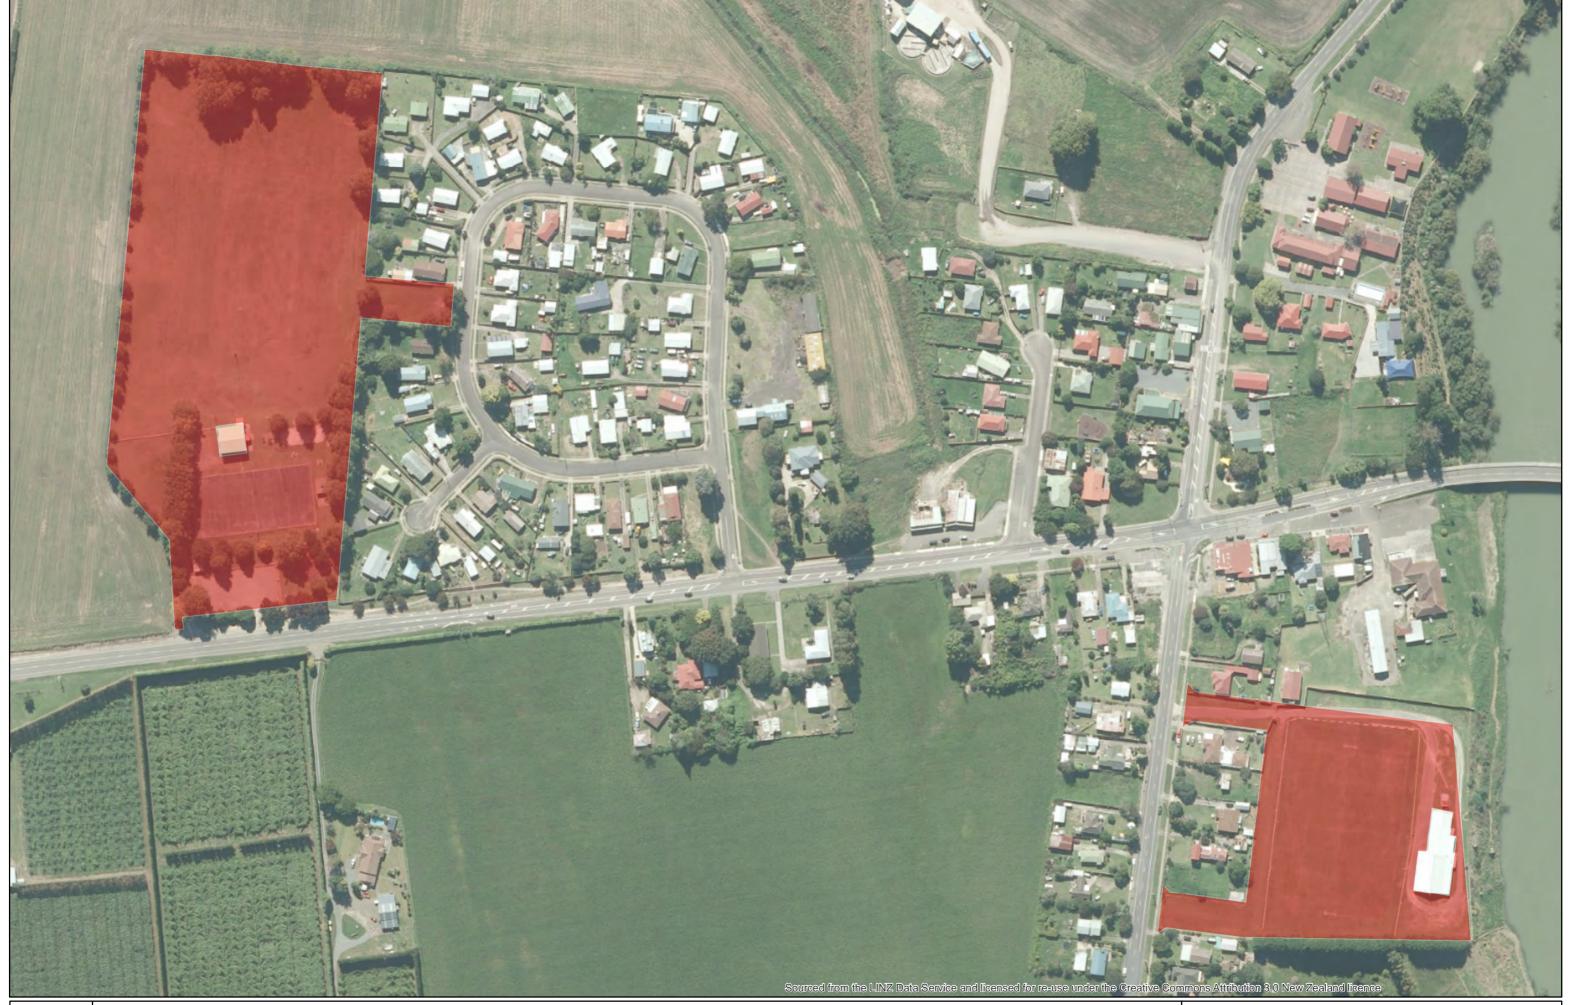

Date of issue: 6/12/2017

Author: <Add initials>

Path: G:\DATA\GIS\ArcGIS\Maps\Policy\LiquorBanAreas2017.mxd

Date of issue: 29/11/2017

Author: <Add initials>

Author: <Add initials>

Taneatua

Path: G:\DATA\GIS\ArcGIS\Maps\Policy\LiquorBanAreas2017.mxd Scale: 1:3,750

Date of issue: 29/11/2017

Author: <Add initials>

Te Teko

Path: G:\DATA\GIS\ArcGIS\Maps\Policy\LiquorBanAreas2017.mxd Scale: 1:2,250

Date of issue: 29/11/2017

Author: <Add initials>

Å