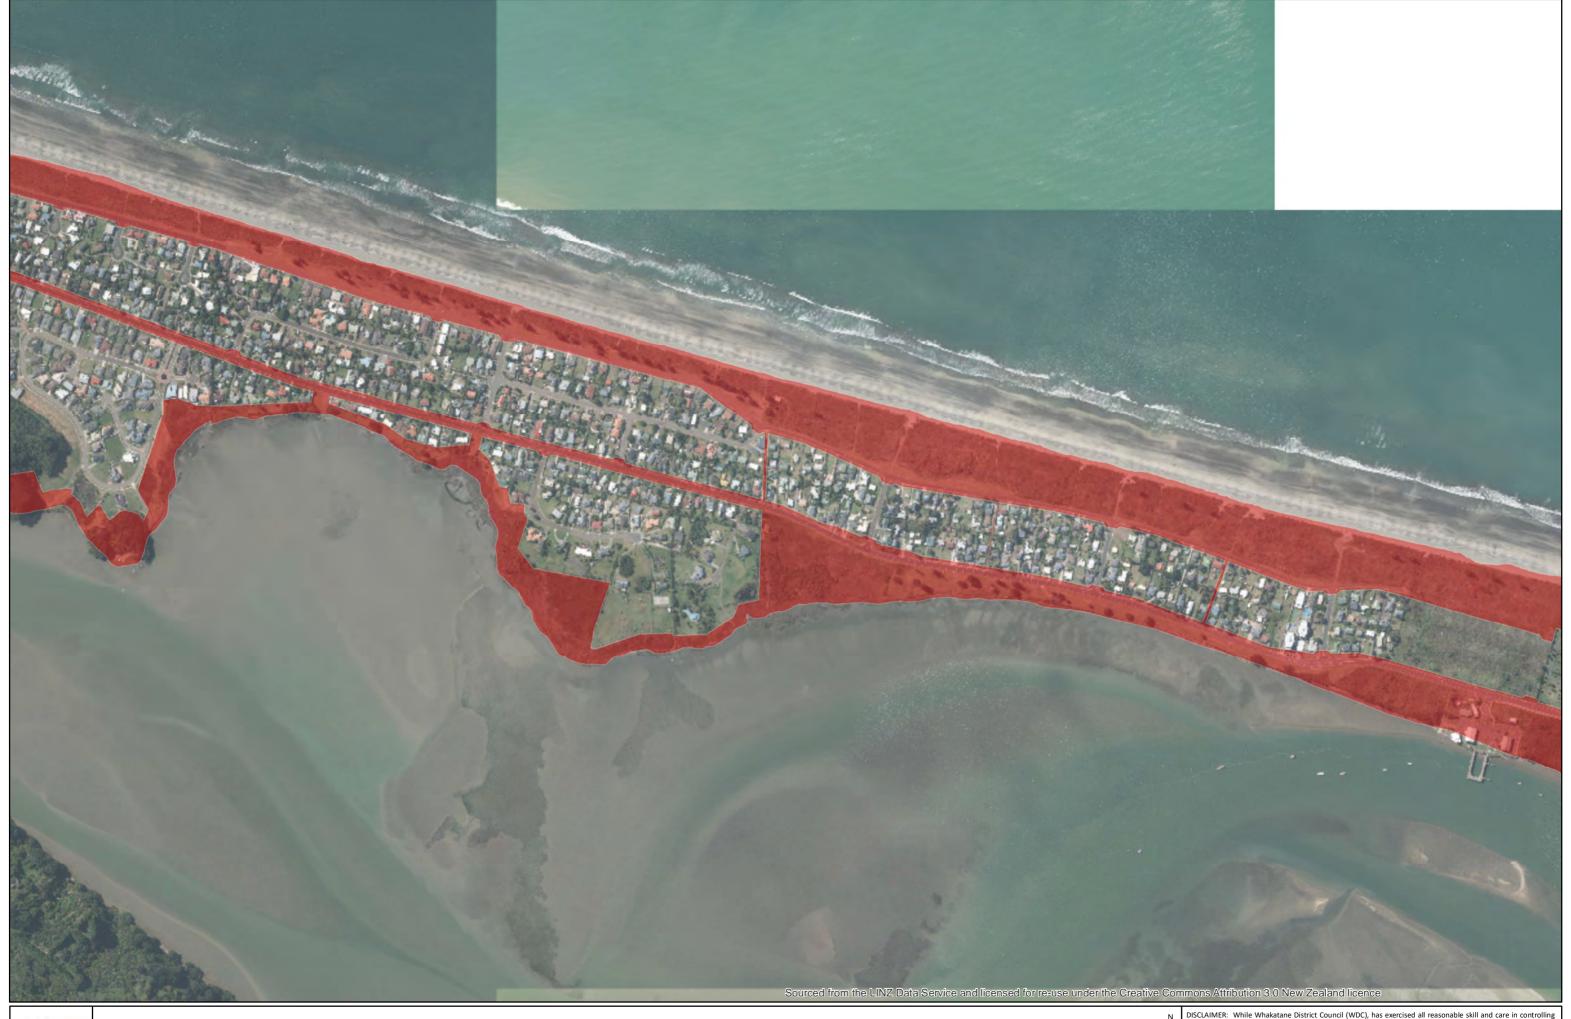

Path: G:\DATA\GIS\ArcGIS\Maps\Policy\LiquorBanAreas2017.mxd Scale: 1:2,500

Date of issue: 29/11/2017

Author: <Add initials>

Ohope 01

Path: G:\DATA\GIS\ArcGIS\Maps\Policy\LiquorBanAreas2017.mxd Scale: 1:7,000

Date of issue: 6/12/2017

Author: <Add initials>

Ohope 02

Path: G:\DATA\GIS\ArcGIS\Maps\Policy\LiquorBanAreas2017.mxd Scale: 1:7,000

Date of issue: 29/11/2017

Author: <Add initials>

Ohope 03

Path: G:\DATA\GIS\ArcGIS\Maps\Policy\LiquorBanAreas2017.mxd Scale: 1:7,000