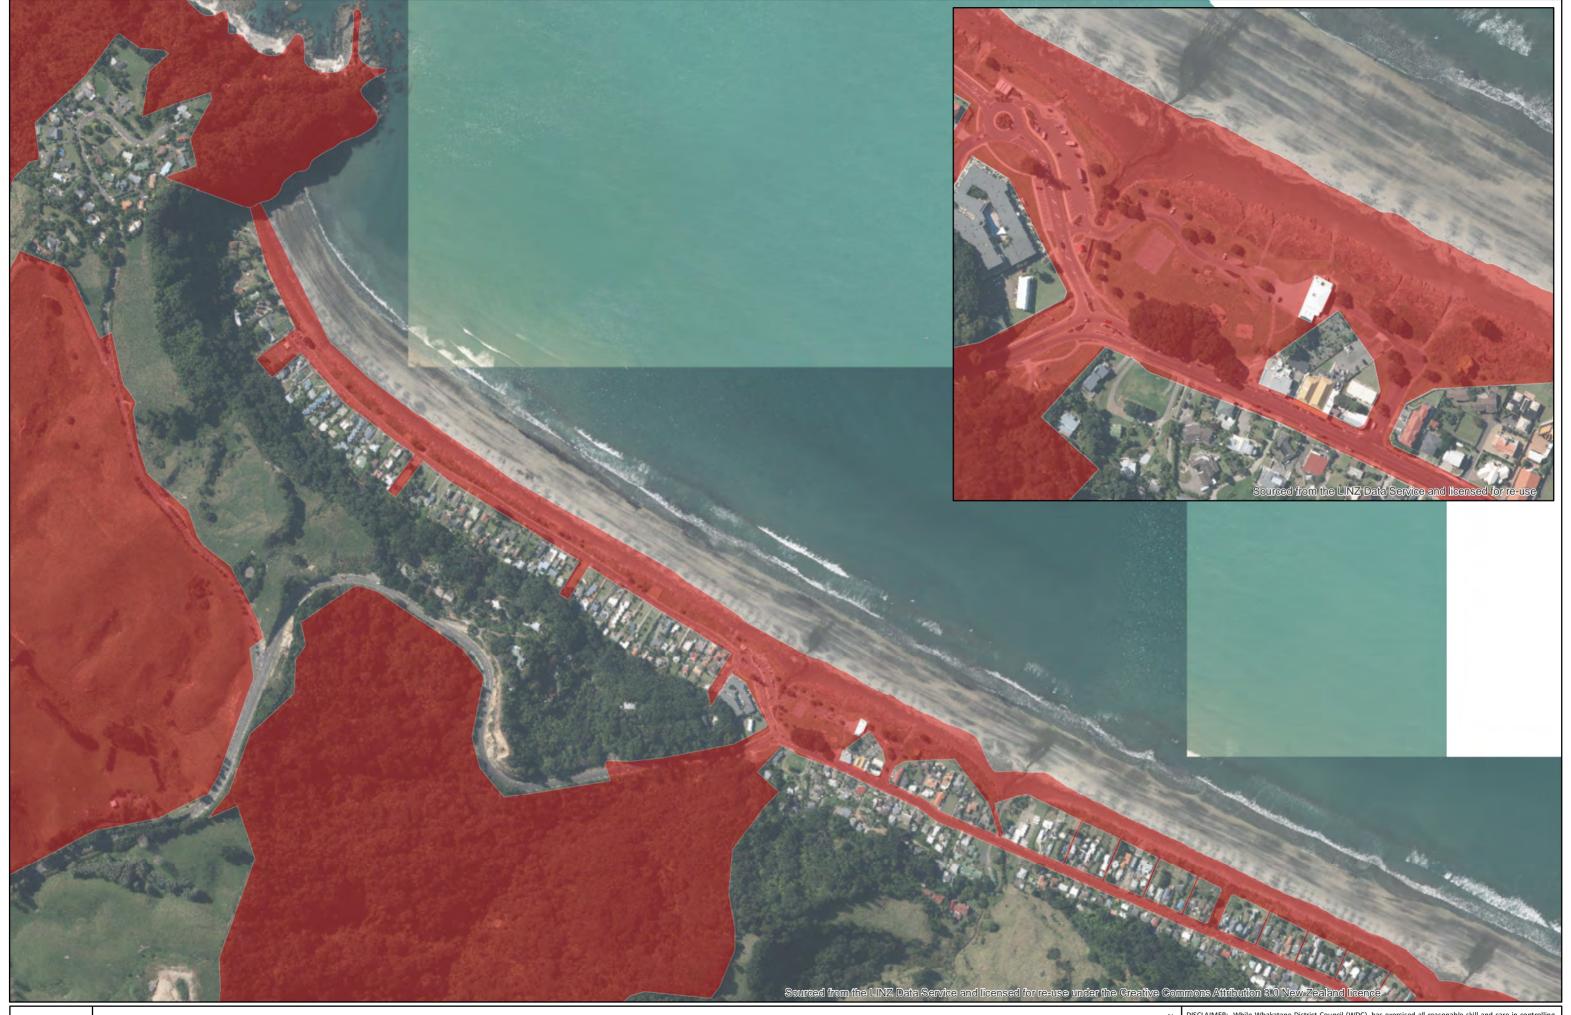

Date of issue: 6/12/2017

Author: <Add initials>

Ohope 02

Path: G:\DATA\GIS\ArcGIS\Maps\Policy\LiquorBanAreas2017.mxd Scale: 1:7,000

Date of issue: 29/11/2017

Author: <Add initials>

Ohope 03

Path: G:\DATA\GIS\ArcGIS\Maps\Policy\LiquorBanAreas2017.mxd Scale: 1:7,000

Date of issue: 6/12/2017

Author: <Add initials>

Path: G:\DATA\GIS\ArcGIS\Maps\Policy\LiquorBanAreas2017.mxd

Date of issue: 29/11/2017

Author: <Add initials>

Author: <Add initials>

Taneatua

Path: G:\DATA\GIS\ArcGIS\Maps\Policy\LiquorBanAreas2017.mxd Scale: 1:3,750