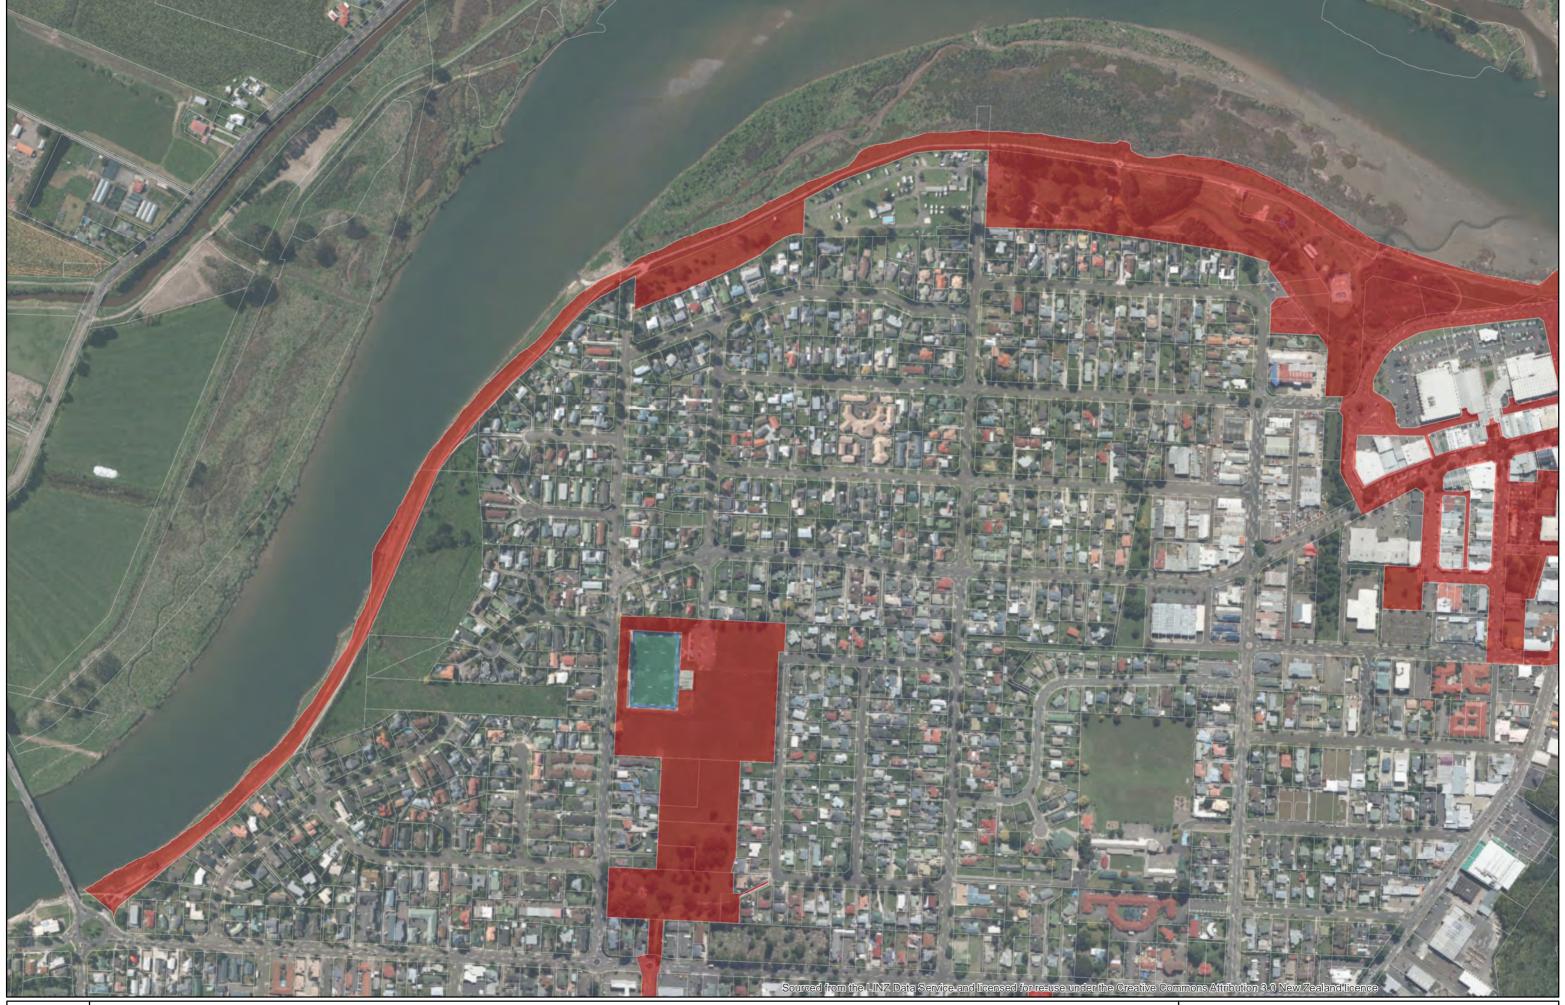

Author: <Add initials>

Piripai

Path: G:\DATA\GIS\ArcGIS\Maps\Policy\LiquorBanAreas2017.mxd Scale: 1:6,000

Date of issue: 29/11/2017 Author: <Add initials>

CBD

Path: G:\DATA\GIS\ArcGIS\Maps\Policy\LiquorBanAreas2017.mxd Scale: 1:5,000

Date of issue: 29/11/2017

Author: <Add initials>

Warren Cole Walkway

Scale: 1:5,000

Date of issue: 6/12/2017

 $Path: G: \DATA \GIS \ArcGIS \Maps \Policy \Liquor Ban Areas 2017. mxd$ 

Author: <Add initials>

Кореорео