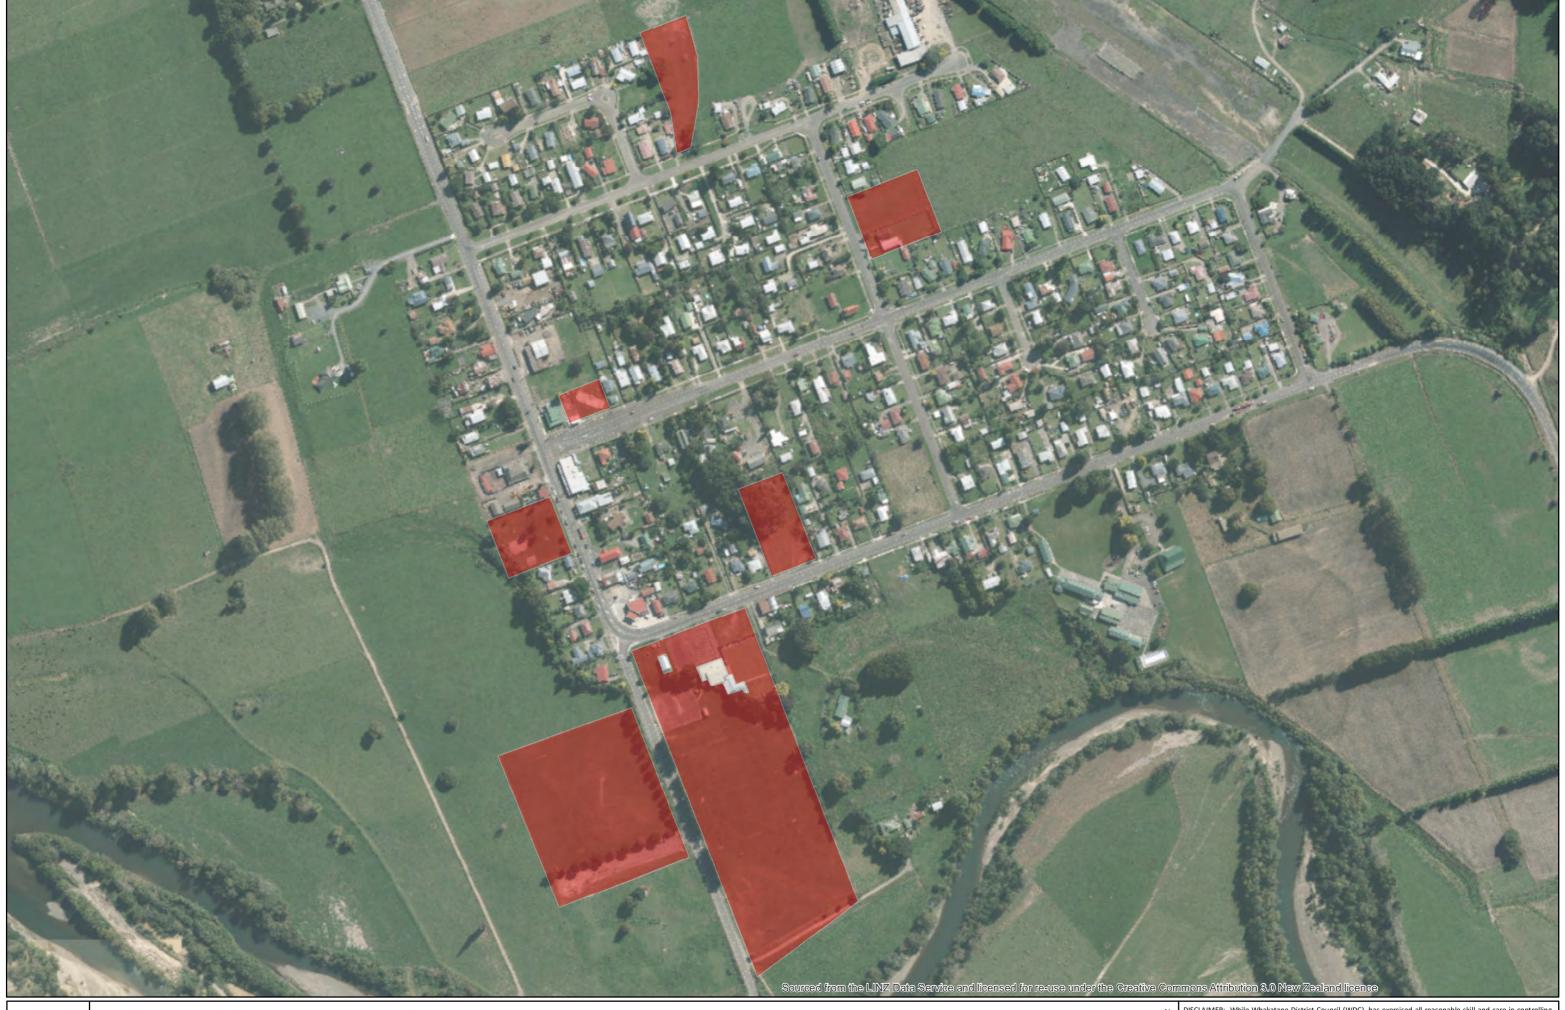

Date of issue: 29/11/2017

Author: <Add initials>

Te Teko

Path: G:\DATA\GIS\ArcGIS\Maps\Policy\LiquorBanAreas2017.mxd Scale: 1:2,250

Date of issue: 29/11/2017

Author: <Add initials>

Å