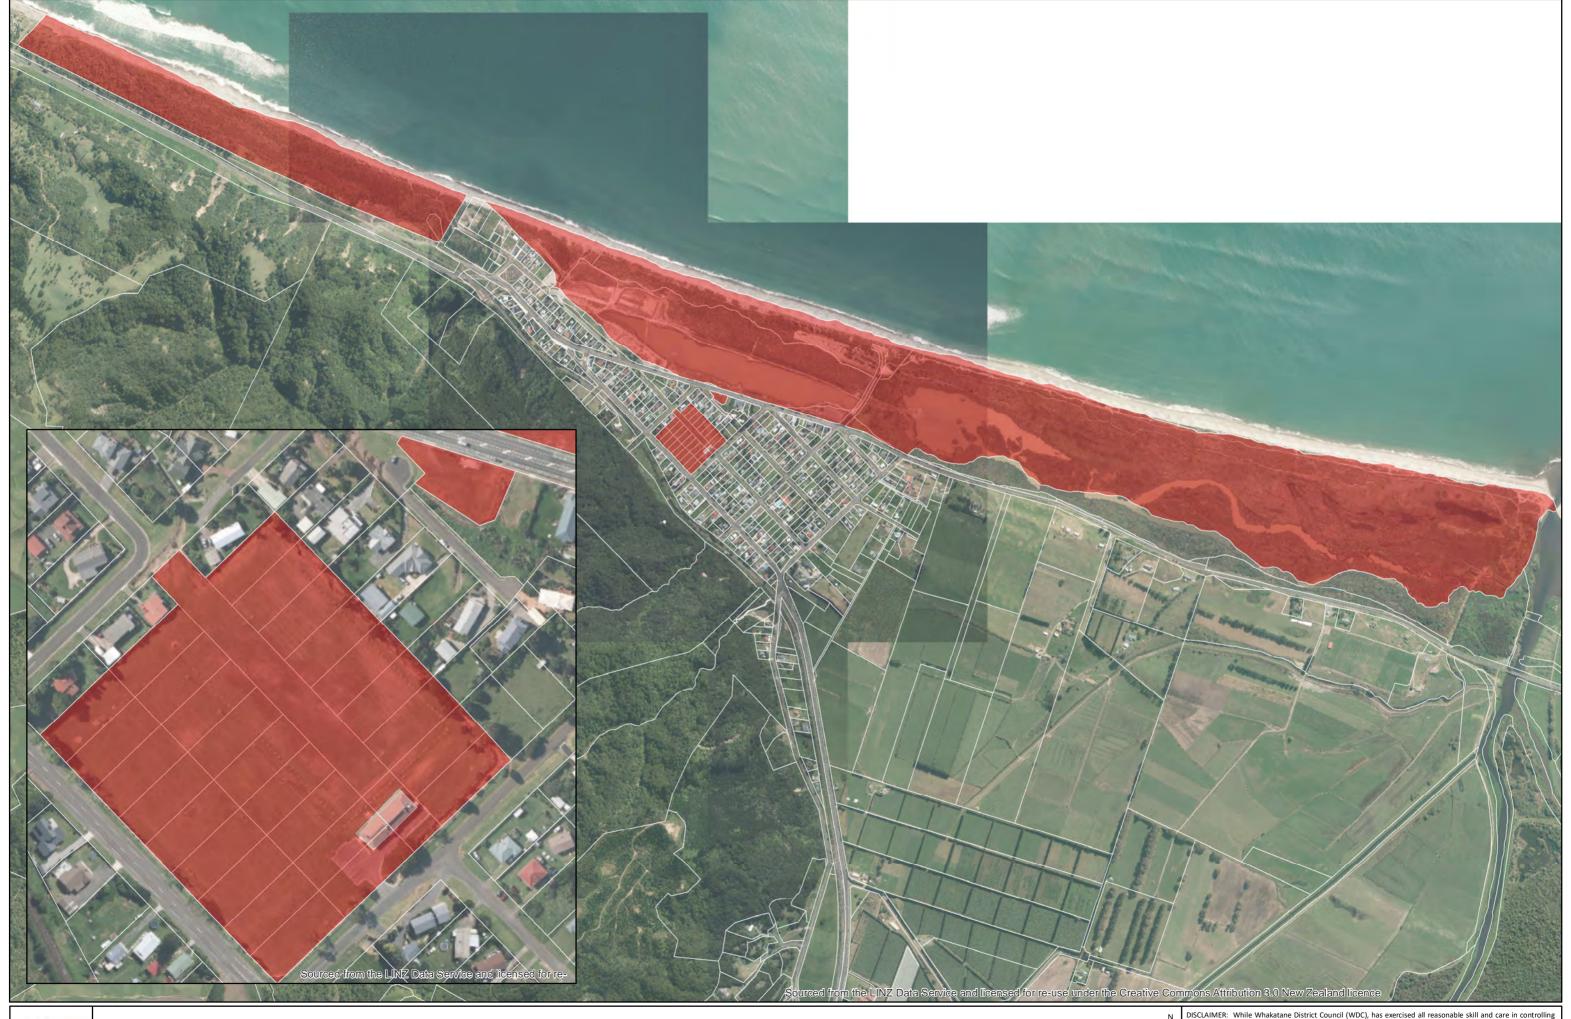

Date of issue: 29/11/2017

Author: <Add initials>

Thornton to Coastlands Beach

Path: G:\DATA\GIS\ArcGIS\Maps\Policy\LiquorBanAreas2017.mxd

Date of issue: 6/12/2017

Author: <Add initials>

Date of issue: 6/12/2017