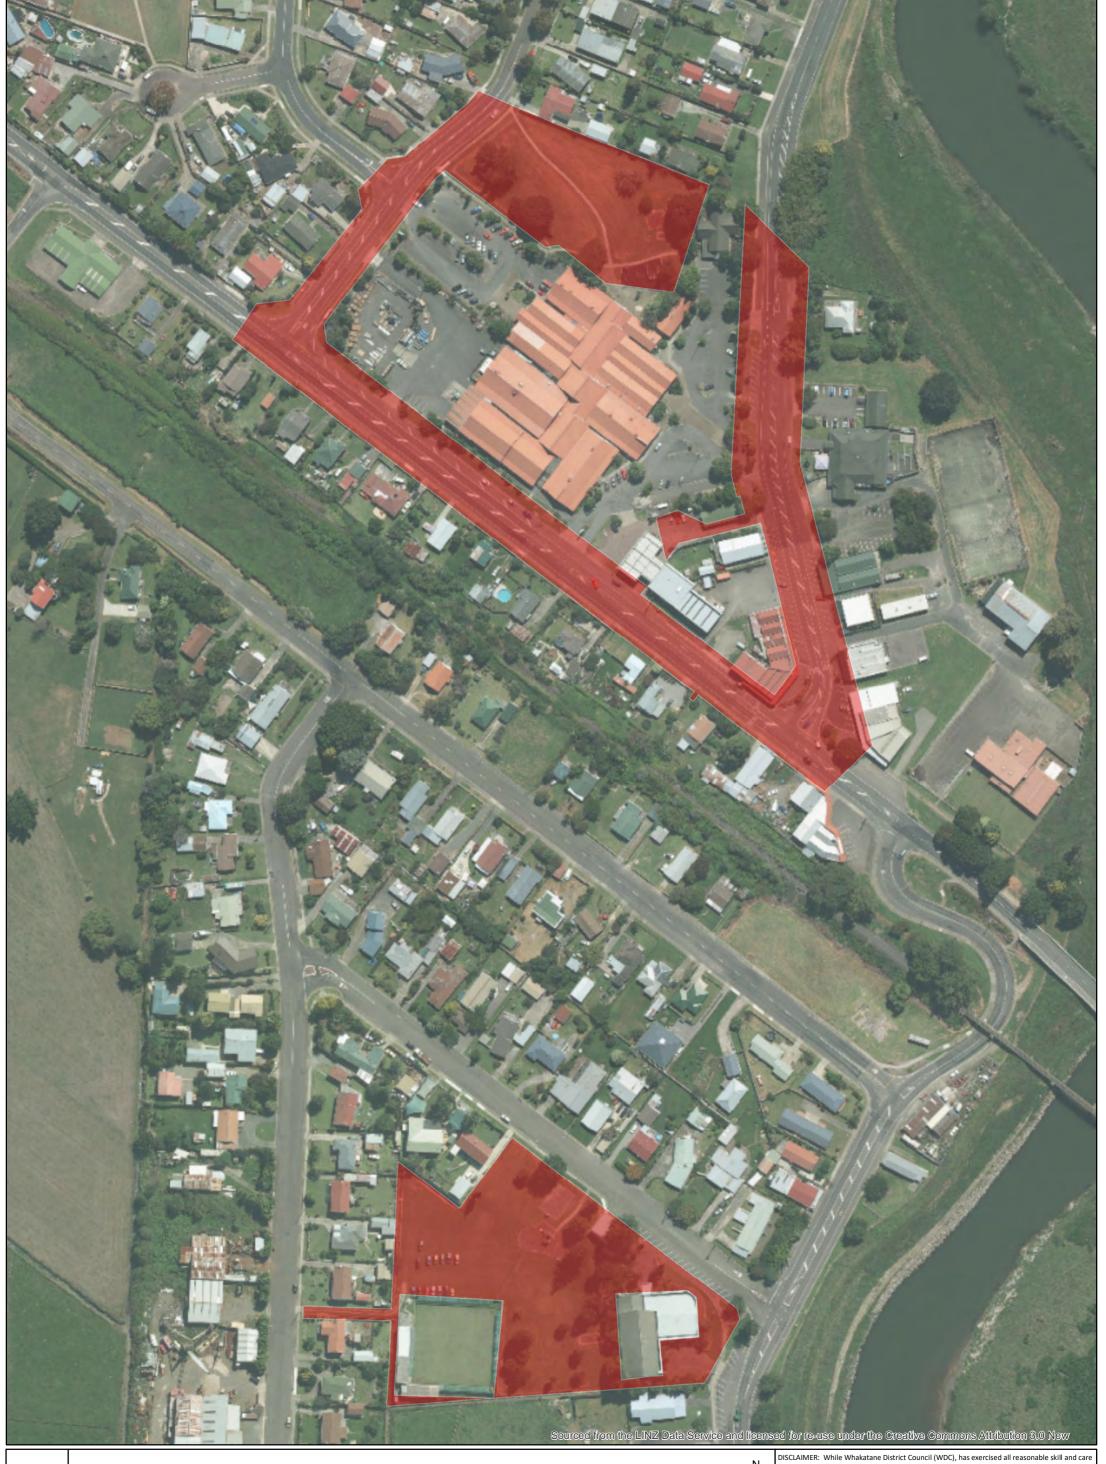

Author: <Add initials>

Piripai

Path: G:\DATA\GIS\ArcGIS\Maps\Policy\LiquorBanAreas2017.mxd Scale: 1:6,000

Date of issue: 29/11/2017 Author: <Add initials>

CBD

Path: G:\DATA\GIS\ArcGIS\Maps\Policy\LiquorBanAreas2017.mxd Scale: 1:5,000

Date of issue: 29/11/2017

Author: <Add initials>

Warren Cole Walkway

Scale: 1:5,000

Date of issue: 6/12/2017

 $Path: G: \DATA \GIS \ArcGIS \Maps \Policy \Liquor Ban Areas 2017. mxd$ 

Author: <Add initials>

Кореорео