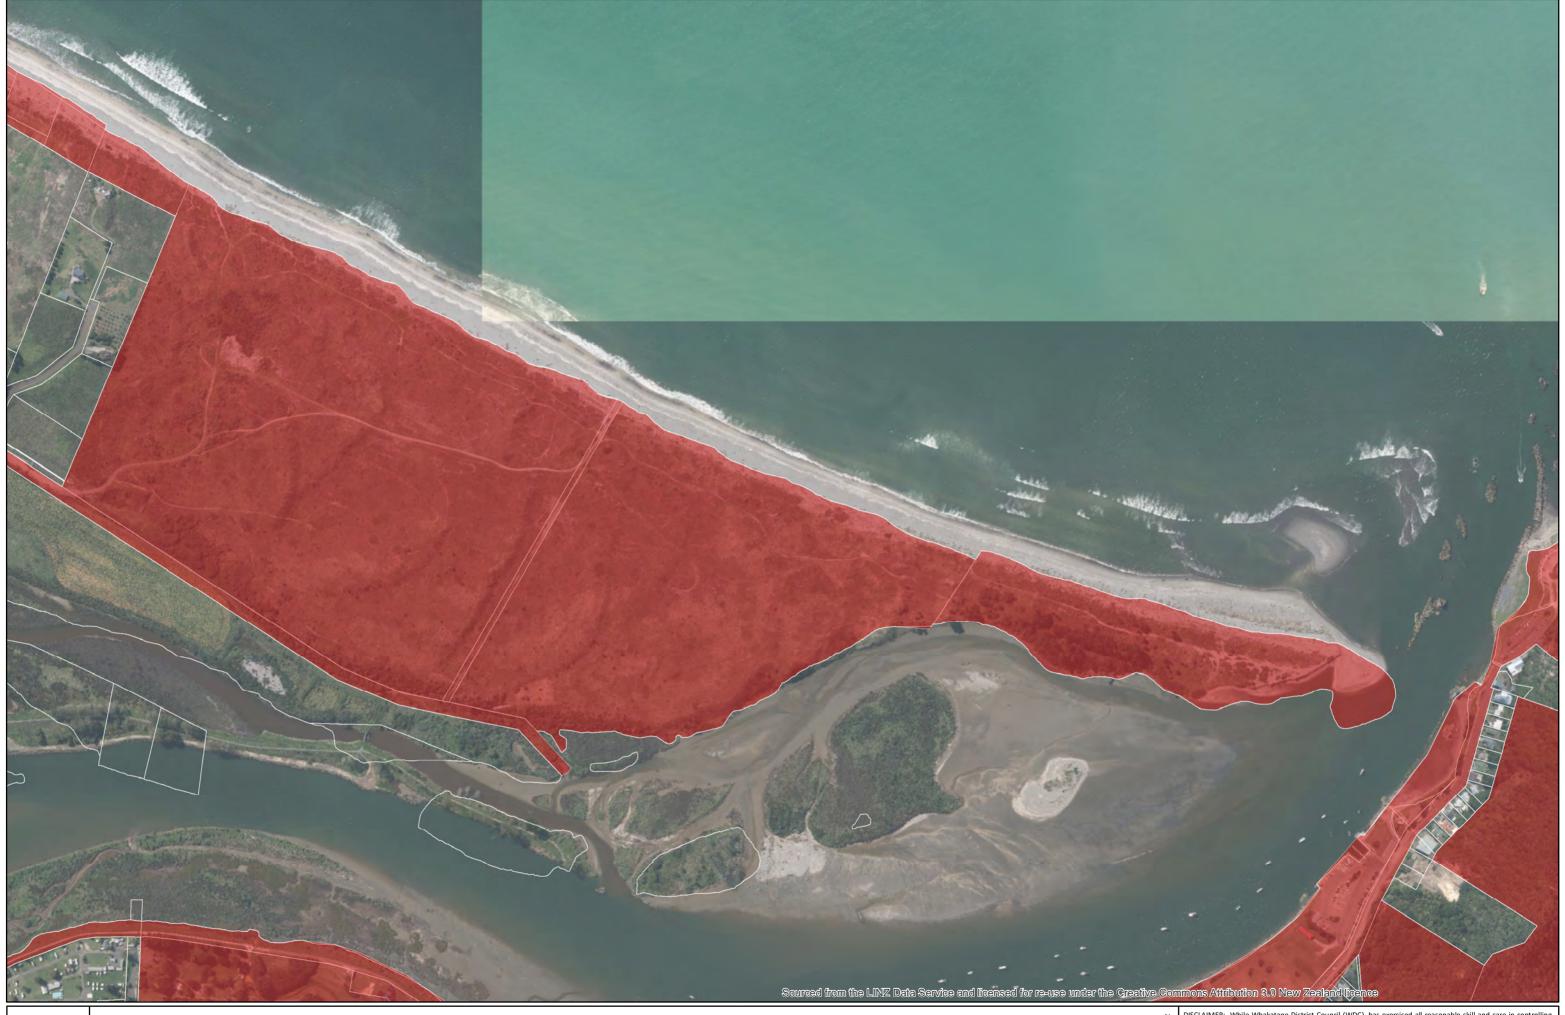

Date of issue: 29/11/2017

Author: <Add initials>

Thornton to Coastlands Beach

Path: G:\DATA\GIS\ArcGIS\Maps\Policy\LiquorBanAreas2017.mxd

Date of issue: 6/12/2017

Author: <Add initials>

Date of issue: 6/12/2017

Author: <Add initials>

Piripai

Path: G:\DATA\GIS\ArcGIS\Maps\Policy\LiquorBanAreas2017.mxd Scale: 1:6,000

Date of issue: 29/11/2017 Author: <Add initials>

CBD

Path: G:\DATA\GIS\ArcGIS\Maps\Policy\LiquorBanAreas2017.mxd Scale: 1:5,000