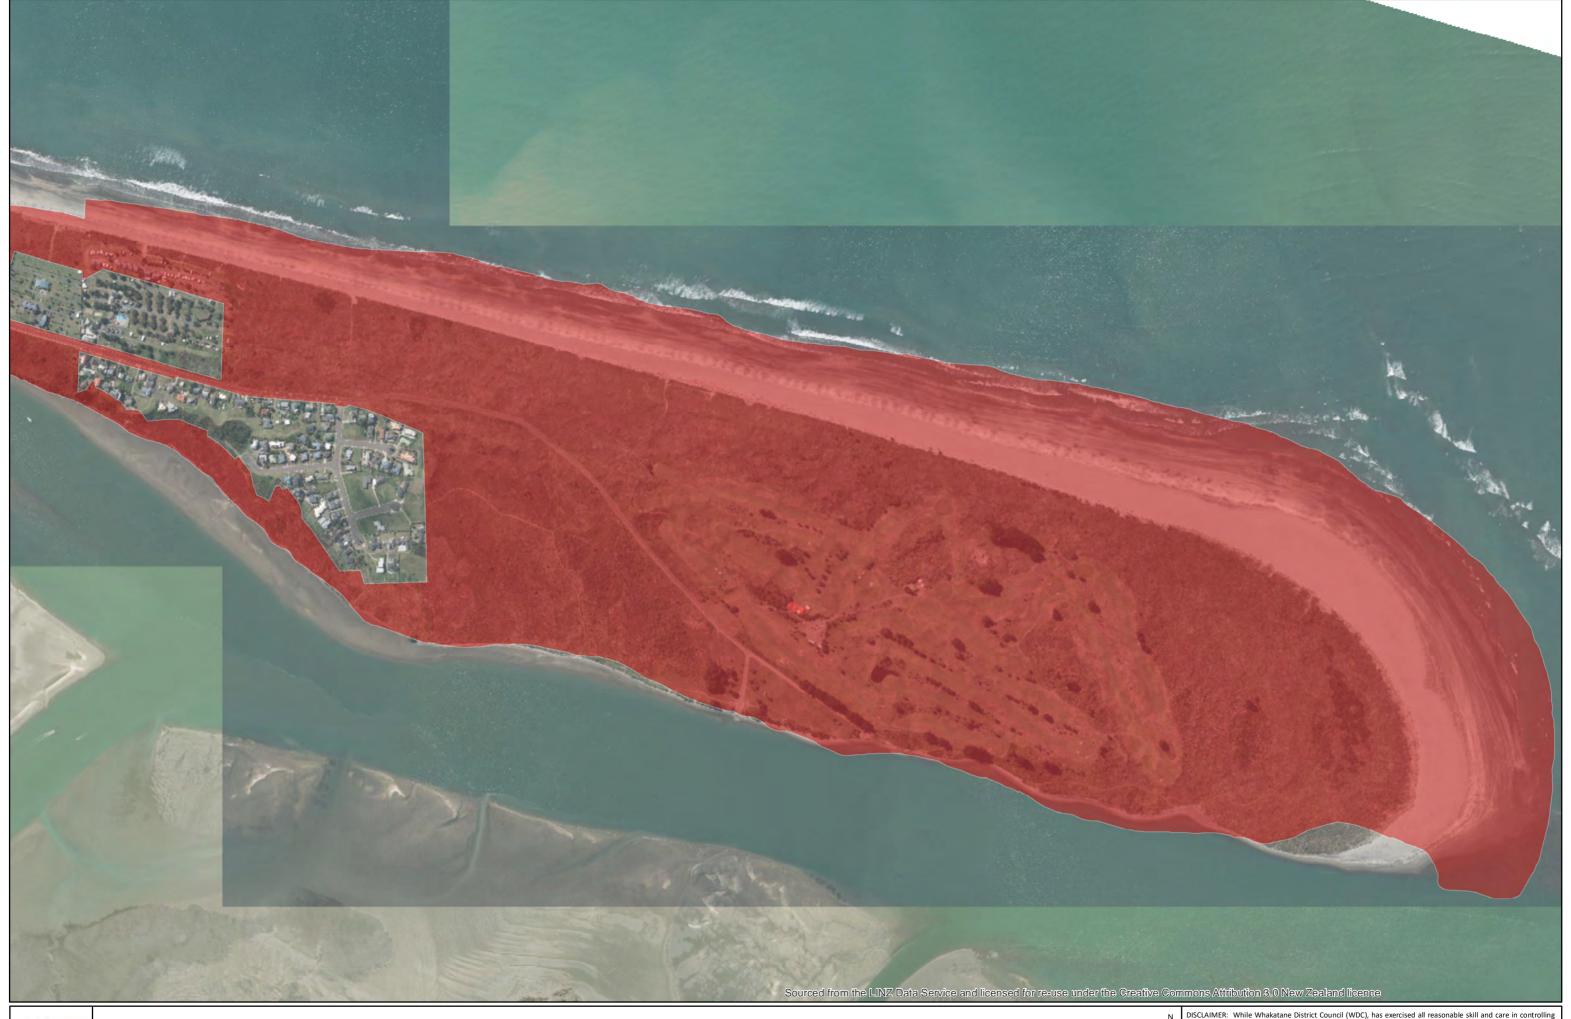

Path: G:\DATA\GIS\ArcGIS\Maps\Policy\LiquorBanAreas2017.mxd Scale: 1:2,500

Date of issue: 29/11/2017

Author: <Add initials>

Ohope 01

Path: G:\DATA\GIS\ArcGIS\Maps\Policy\LiquorBanAreas2017.mxd Scale: 1:7,000

Date of issue: 6/12/2017

Author: <Add initials>

Ohope 02

Path: G:\DATA\GIS\ArcGIS\Maps\Policy\LiquorBanAreas2017.mxd Scale: 1:7,000

Date of issue: 29/11/2017

Author: <Add initials>

Ohope 03

Path: G:\DATA\GIS\ArcGIS\Maps\Policy\LiquorBanAreas2017.mxd Scale: 1:7,000

Date of issue: 6/12/2017

Author: <Add initials>

Path: G:\DATA\GIS\ArcGIS\Maps\Policy\LiquorBanAreas2017.mxd

Date of issue: 29/11/2017

Author: <Add initials>

Author: <Add initials>

Taneatua

Path: G:\DATA\GIS\ArcGIS\Maps\Policy\LiquorBanAreas2017.mxd Scale: 1:3,750