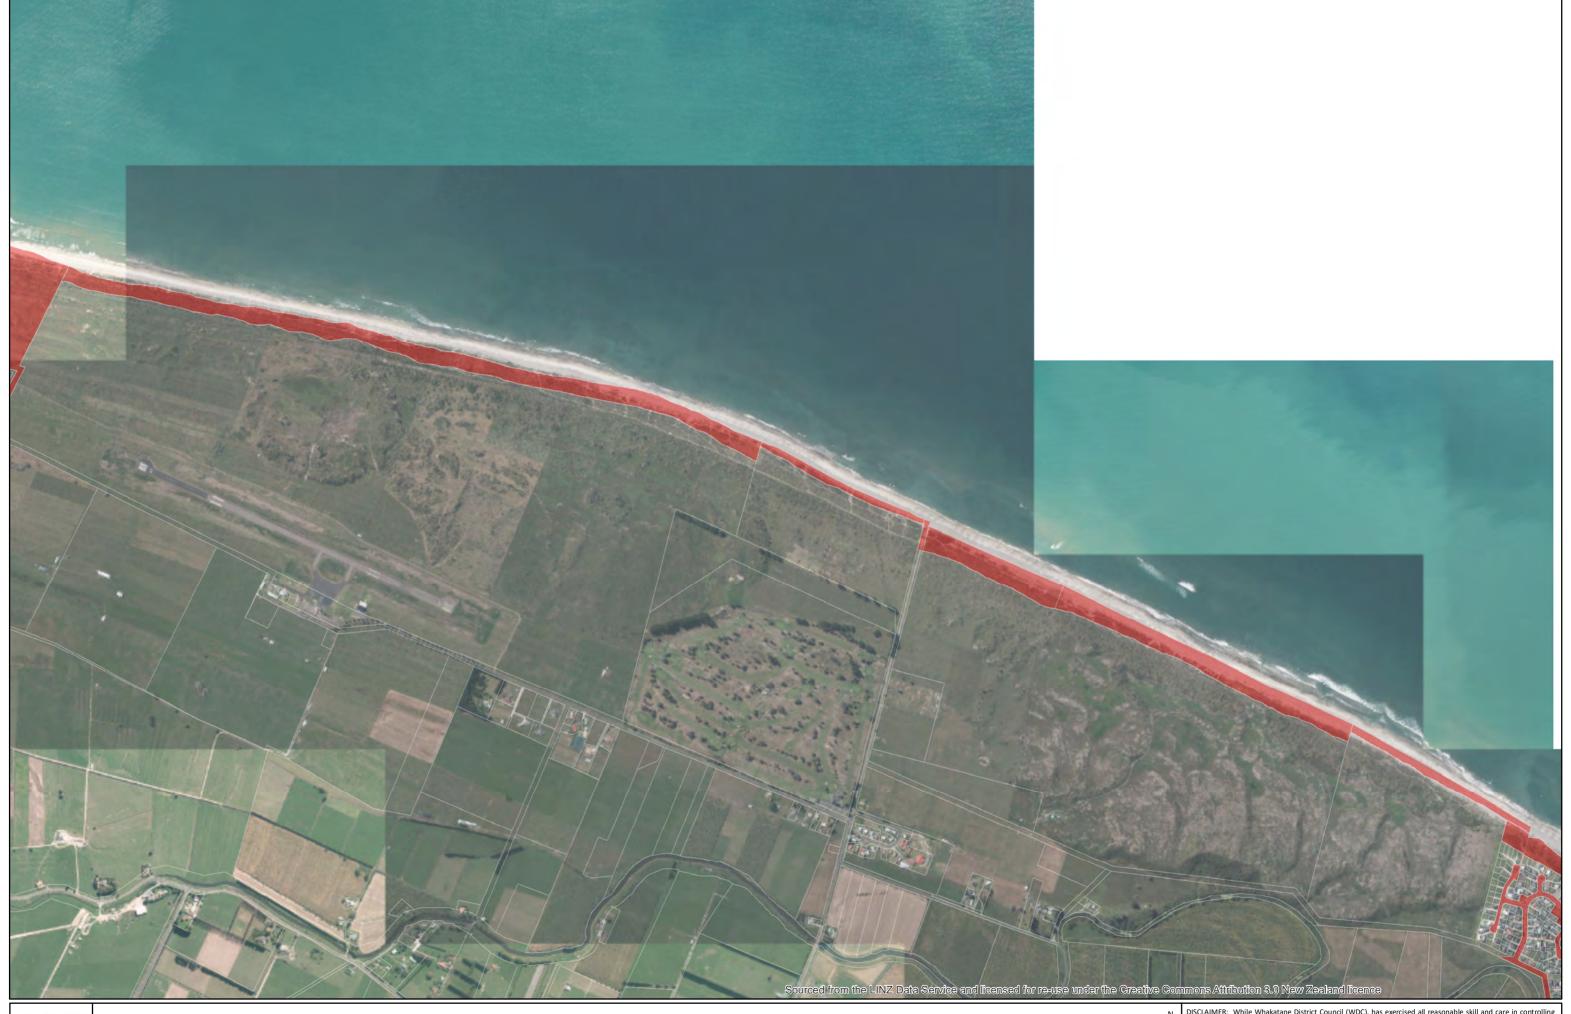

Path: G:\DATA\GIS\ArcGIS\Maps\Policy\LiquorBanAreas2017.mxd Scale: 1:2,500

Date of issue: 29/11/2017

Author: <Add initials>

Ohope 01

Path: G:\DATA\GIS\ArcGIS\Maps\Policy\LiquorBanAreas2017.mxd Scale: 1:7,000

Date of issue: 6/12/2017

Author: <Add initials>

Ohope 02

Path: G:\DATA\GIS\ArcGIS\Maps\Policy\LiquorBanAreas2017.mxd Scale: 1:7,000

Date of issue: 29/11/2017

Author: <Add initials>

Ohope 03

Path: G:\DATA\GIS\ArcGIS\Maps\Policy\LiquorBanAreas2017.mxd Scale: 1:7,000