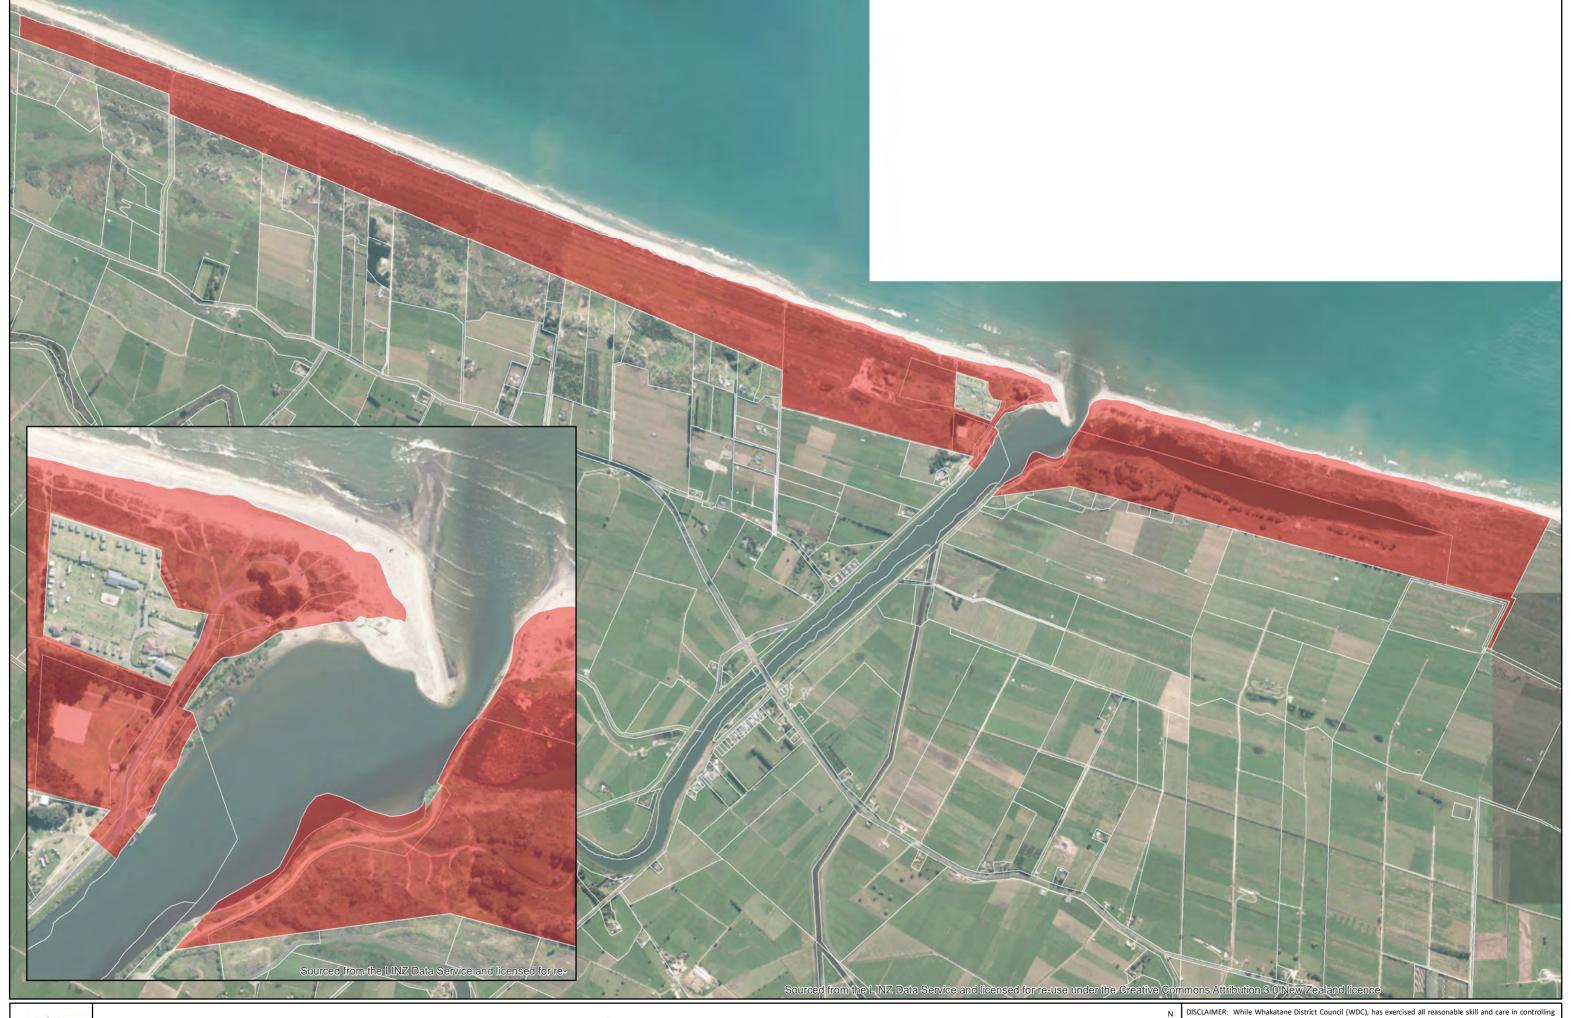

Date of issue: 29/11/2017

Author: <Add initials>

Thornton to Coastlands Beach

Path: G:\DATA\GIS\ArcGIS\Maps\Policy\LiquorBanAreas2017.mxd

Date of issue: 6/12/2017

Author: <Add initials>

Date of issue: 6/12/2017