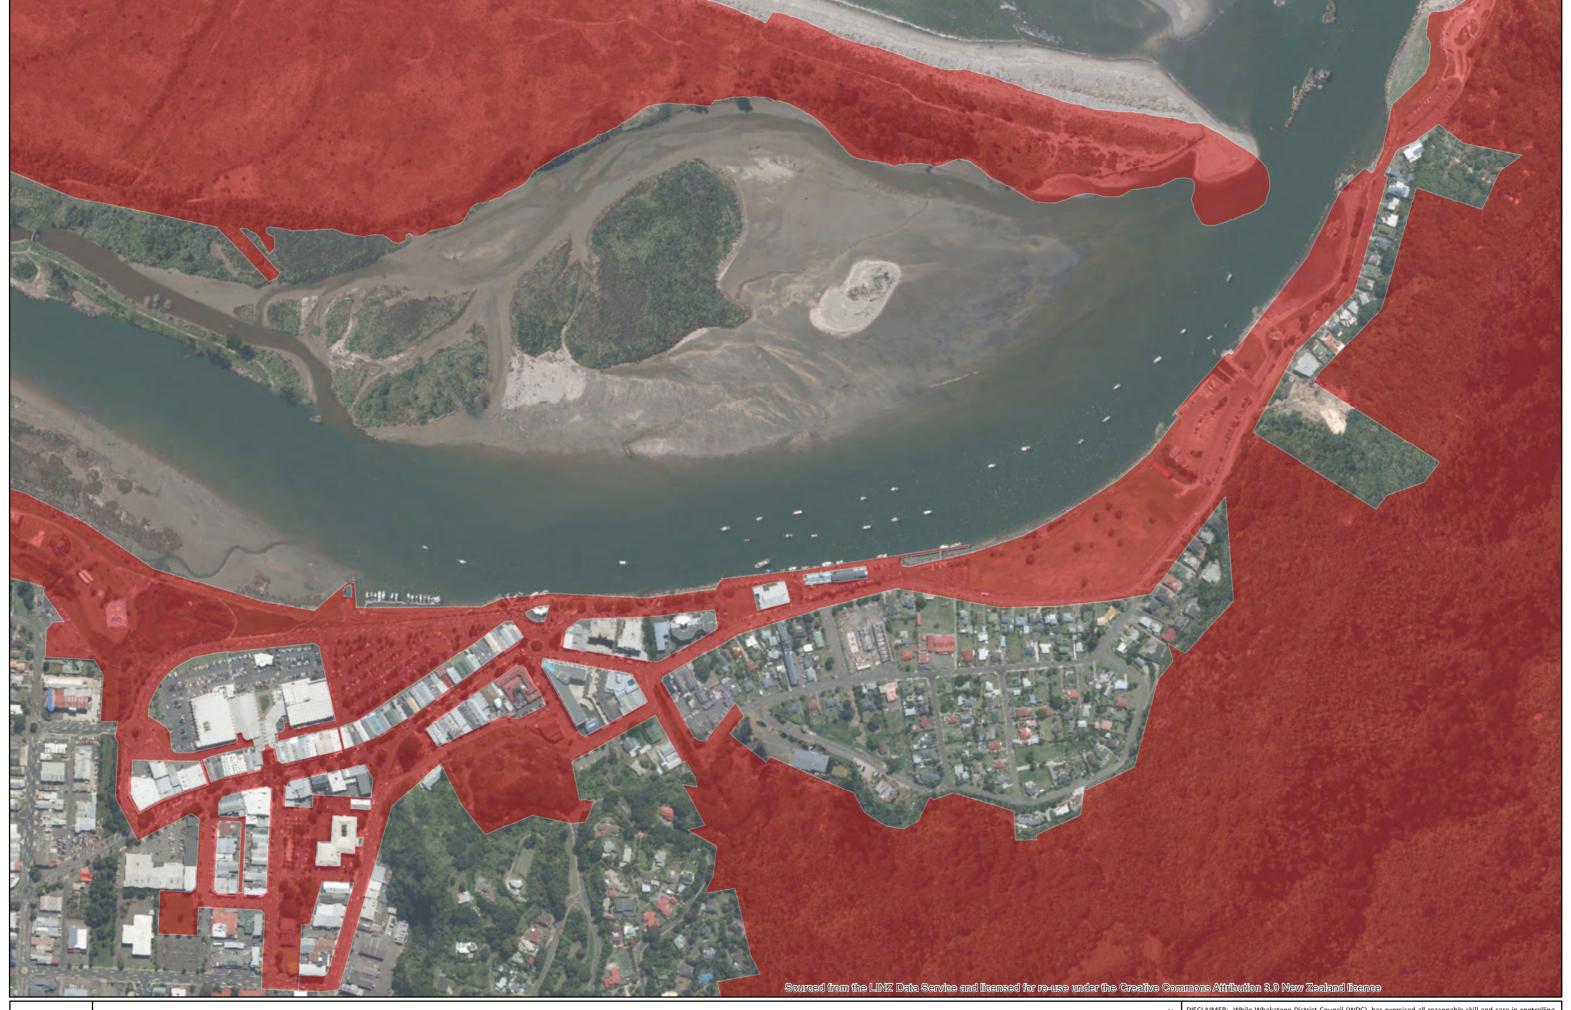

Author: <Add initials>

Piripai

Path: G:\DATA\GIS\ArcGIS\Maps\Policy\LiquorBanAreas2017.mxd Scale: 1:6,000

Date of issue: 29/11/2017 Author: <Add initials>

CBD

Path: G:\DATA\GIS\ArcGIS\Maps\Policy\LiquorBanAreas2017.mxd Scale: 1:5,000

Date of issue: 29/11/2017

Author: <Add initials>

Warren Cole Walkway

Scale: 1:5,000

Date of issue: 6/12/2017

 $Path: G: \DATA \GIS \ArcGIS \Maps \Policy \Liquor Ban Areas 2017. mxd$ 

Author: <Add initials>

Кореорео