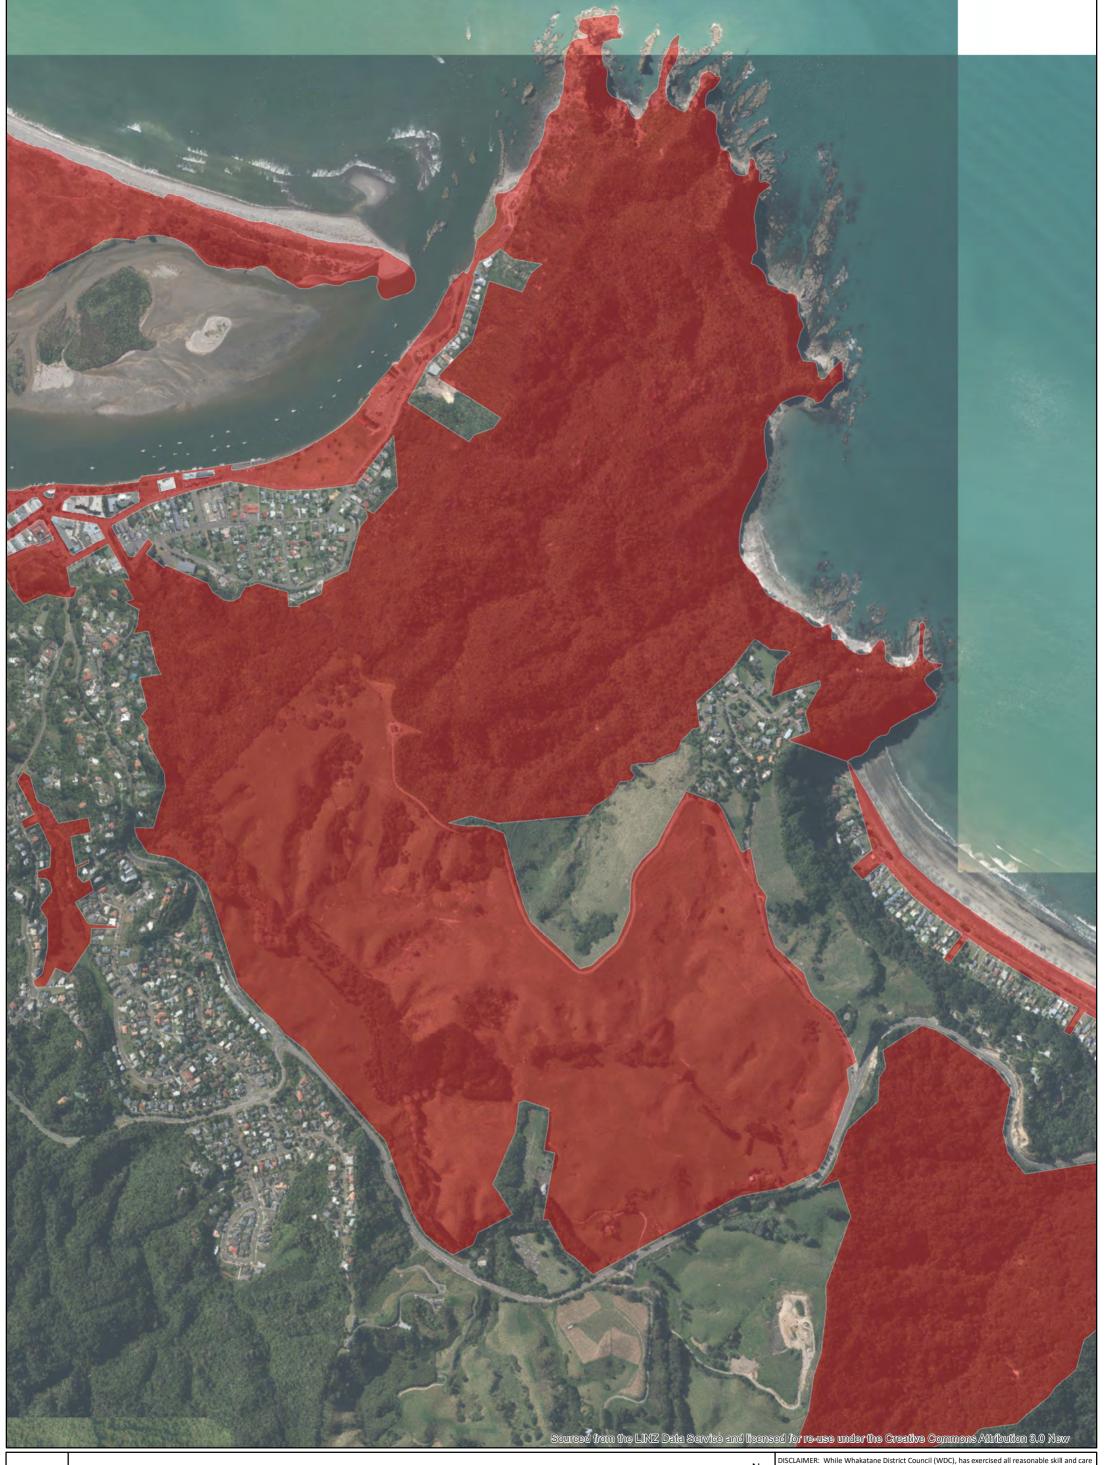

Path: G:\DATA\GIS\ArcGIS\Maps\Policy\LiquorBanAreas2017.mxd Scale: 1:2,500

Date of issue: 29/11/2017

Author: <Add initials>

Ohope 01

Path: G:\DATA\GIS\ArcGIS\Maps\Policy\LiquorBanAreas2017.mxd Scale: 1:7,000

Date of issue: 6/12/2017

Author: <Add initials>

Ohope 02

Path: G:\DATA\GIS\ArcGIS\Maps\Policy\LiquorBanAreas2017.mxd Scale: 1:7,000

Date of issue: 29/11/2017

Author: <Add initials>

Ohope 03

Path: G:\DATA\GIS\ArcGIS\Maps\Policy\LiquorBanAreas2017.mxd Scale: 1:7,000