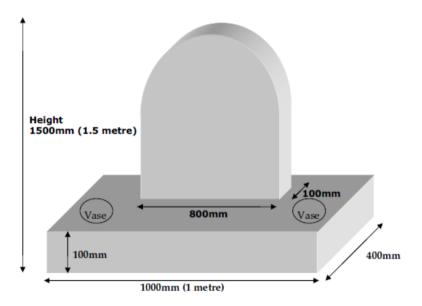

|
| SIGNATURE:                 |         | DATE:                                  |                                         |
|                            |         |                                        |                                         |
| OFFICE USE ONLY            |         |                                        |                                         |
| APPROVED BY:               |         |                                        |                                         |
| SIGNATURE:                 |         | DATE:                                  |                                         |
|                            |         |                                        |                                         |





## **Grave Memorial Headstone Dimensions**



## Ash Berm plaque



## Lawn Cemetery Flat Plaque



### Concrete Berms that Headstones Sit On



### Plot Size