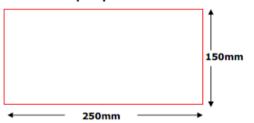

|         | DATE:                                  |                                         |
|                            |         |                                        |                                         |
| OFFICE USE ONLY            |         |                                        |                                         |
| APPROVED BY:               |         |                                        |                                         |
| SIGNATURE:                 |         | DATE:                                  |                                         |
|                            |         |                                        |                                         |





## **Grave Memorial Headstone Dimensions**



## Ash Berm plaque



## Lawn Cemetery Flat Plaque



### Concrete Berms that Headstones Sit On



### Plot Size