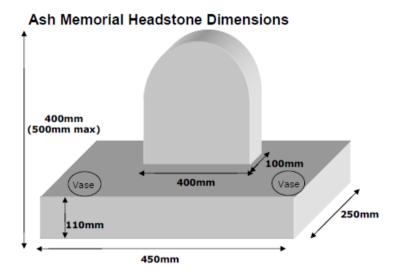

|                                         |
| SIGNATURE:                 |         | DATE:                                  |                                         |
|                            |         |                                        |                                         |
| OFFICE USE ONLY            |         |                                        |                                         |
| APPROVED BY:               |         |                                        |                                         |
| SIGNATURE:                 |         | DATE:                                  |                                         |
|                            |         |                                        |                                         |





## **Grave Memorial Headstone Dimensions**



## Ash Berm plaque



## Lawn Cemetery Flat Plaque



### Concrete Berms that Headstones Sit On



### Plot Size