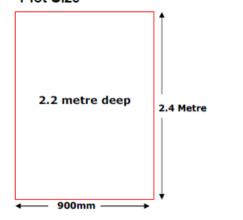

|
|                            |         |                                        |                                         |
| OFFICE USE ONLY            |         |                                        |                                         |
| APPROVED BY:               |         |                                        |                                         |
| SIGNATURE:                 |         | DATE:                                  |                                         |
|                            |         |                                        |                                         |





## **Grave Memorial Headstone Dimensions**



## Ash Berm plaque



## Lawn Cemetery Flat Plaque



### Concrete Berms that Headstones Sit On



### Plot Size