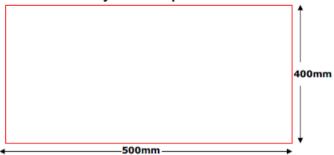

|                                         |
|                            |         |                                        |                                         |
| OFFICE USE ONLY            |         |                                        |                                         |
| APPROVED BY:               |         |                                        |                                         |
| SIGNATURE:                 |         | DATE:                                  |                                         |
|                            |         |                                        |                                         |





## **Grave Memorial Headstone Dimensions**



## Ash Berm plaque



## Lawn Cemetery Flat Plaque



### Concrete Berms that Headstones Sit On



### Plot Size