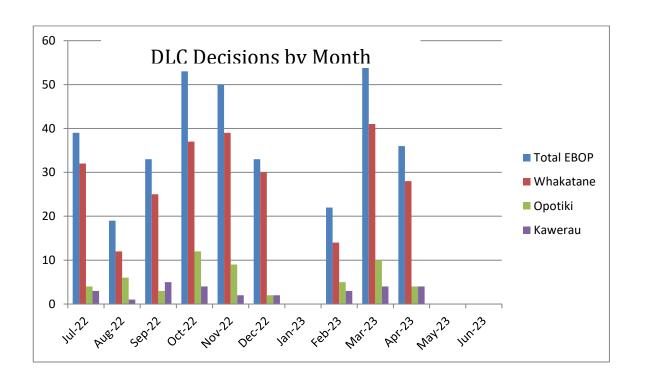

|           | Decisions by Month |            |            |            |            |            |            |            |            |            |            |            |       |  |
|-----------|--------------------|------------|------------|------------|------------|------------|------------|------------|------------|------------|------------|------------|-------|--|
|           | Jul-<br>22         | Aug-<br>22 | Sep-<br>22 | Oct-<br>22 | Nov-<br>22 | Dec-<br>22 | Jan-<br>23 | Feb-<br>23 | Mar-<br>23 | Apr-<br>23 | May-<br>23 | Jun-<br>23 | Total |  |
| Whakatāne | 32                 | 12         | 25         | 37         | 39         | 30         |            | 14         | 41         | 28         |            |            | 258   |  |
| Ōpōtiki   | 4                  | 6          | 3          | 12         | 9          | 2          |            | 5          | 10         | 4          |            |            | 55    |  |
| Kawerau   | 3                  | 1          | 1          | 4          | 2          | 2          |            | 3          | 4          | 4          |            |            | 24    |  |
| Total     | 39                 | 19         | 29         | 53         | 50         | 34         |            | 22         | 55         | 36         |            |            | 337   |  |