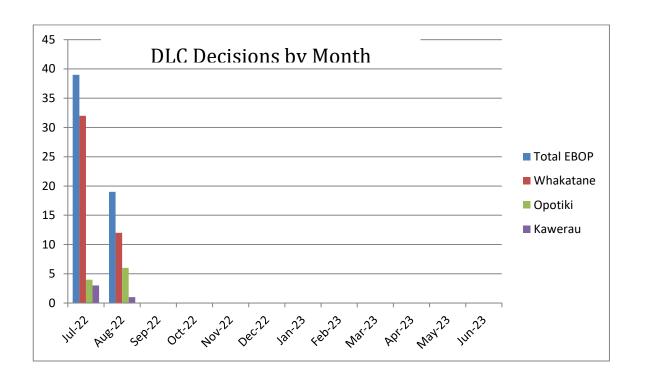

|           | Decisions by Month |            |            |            |            |            |            |            |            |            |            |            |       |  |
|-----------|--------------------|------------|------------|------------|------------|------------|------------|------------|------------|------------|------------|------------|-------|--|
|           | Jul-<br>22         | Aug-<br>22 | Sep-<br>22 | Oct-<br>22 | Nov-<br>22 | Dec-<br>22 | Jan-<br>23 | Feb-<br>23 | Mar-<br>23 | Apr-<br>23 | May-<br>23 | Jun-<br>23 | Total |  |
| Whakatāne | 32                 | 12         |            |            |            |            |            |            |            |            |            |            | 44    |  |
| Ōpōtiki   | 4                  | 6          |            |            |            |            |            |            |            |            |            |            | 10    |  |
| Kawerau   | 3                  | 1          |            |            |            |            |            |            |            |            |            |            | 4     |  |
| Total     | 39                 | 19         |            |            |            |            |            |            |            |            |            |            |       |  |