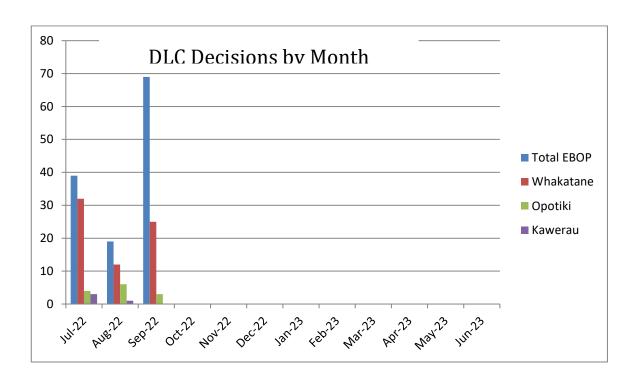

|           | Decisions by Month |            |            |            |            |            |            |            |            |            |            |            |       |  |
|-----------|--------------------|------------|------------|------------|------------|------------|------------|------------|------------|------------|------------|------------|-------|--|
|           | Jul-<br>22         | Aug-<br>22 | Sep-<br>22 | Oct-<br>22 | Nov-<br>22 | Dec-<br>22 | Jan-<br>23 | Feb-<br>23 | Mar-<br>23 | Apr-<br>23 | May-<br>23 | Jun-<br>23 | Total |  |
| Whakatāne | 32                 | 12         | 25         |            |            |            |            |            |            |            |            |            | 69    |  |
| Ōpōtiki   | 4                  | 6          | 3          |            |            |            |            |            |            |            |            |            | 13    |  |
| Kawerau   | 3                  | 1          | 1          |            |            |            |            |            |            |            |            |            | 5     |  |
| Total     | 39                 | 19         | 29         |            |            |            |            |            |            |            |            |            | 87    |  |