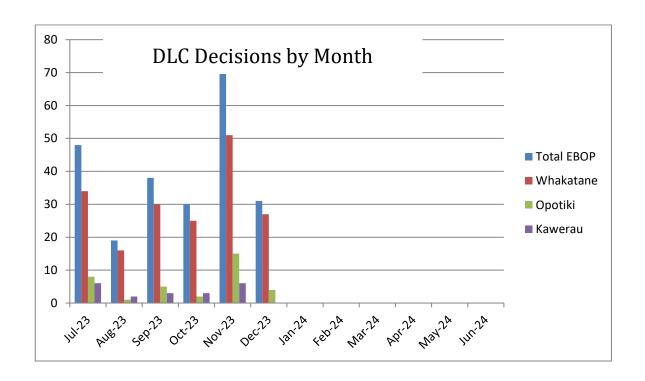

|            | Decisions by Month |                           |                                                                                 |                                                                                                           |                                                                                                                                      |                                                                                                                                                                |                                                                                                                                                                |                                                                                          |                                                                                                 |                                                                                                               |                                                                                                                                                                                                                                                                                                                                                                                                                                                                                                                                                                                                                                                                                                                                        |                                                                                                                                                                                                                                                                                                                                                                                                                                                                                                                                                                                                                                                                                                                                        |  |  |
|------------|--------------------|---------------------------|---------------------------------------------------------------------------------|-----------------------------------------------------------------------------------------------------------|--------------------------------------------------------------------------------------------------------------------------------------|----------------------------------------------------------------------------------------------------------------------------------------------------------------|----------------------------------------------------------------------------------------------------------------------------------------------------------------|------------------------------------------------------------------------------------------|-------------------------------------------------------------------------------------------------|---------------------------------------------------------------------------------------------------------------|----------------------------------------------------------------------------------------------------------------------------------------------------------------------------------------------------------------------------------------------------------------------------------------------------------------------------------------------------------------------------------------------------------------------------------------------------------------------------------------------------------------------------------------------------------------------------------------------------------------------------------------------------------------------------------------------------------------------------------------|----------------------------------------------------------------------------------------------------------------------------------------------------------------------------------------------------------------------------------------------------------------------------------------------------------------------------------------------------------------------------------------------------------------------------------------------------------------------------------------------------------------------------------------------------------------------------------------------------------------------------------------------------------------------------------------------------------------------------------------|--|--|
| Jul-<br>23 | Aug-<br>23         | Sep-<br>23                | Oct-<br>23                                                                      | Nov-<br>23                                                                                                | Dec-<br>23                                                                                                                           | Jan-<br>24                                                                                                                                                     | Feb-<br>24                                                                                                                                                     | Mar-<br>24                                                                               | Apr-<br>24                                                                                      | May-<br>24                                                                                                    | Jun-<br>24                                                                                                                                                                                                                                                                                                                                                                                                                                                                                                                                                                                                                                                                                                                             | Total                                                                                                                                                                                                                                                                                                                                                                                                                                                                                                                                                                                                                                                                                                                                  |  |  |
| 34         | 16                 | 30                        | 25                                                                              | 51                                                                                                        | 27                                                                                                                                   |                                                                                                                                                                |                                                                                                                                                                |                                                                                          |                                                                                                 |                                                                                                               |                                                                                                                                                                                                                                                                                                                                                                                                                                                                                                                                                                                                                                                                                                                                        | 183                                                                                                                                                                                                                                                                                                                                                                                                                                                                                                                                                                                                                                                                                                                                    |  |  |
| 8          | 1                  | 5                         | 2                                                                               | 15                                                                                                        | 4                                                                                                                                    |                                                                                                                                                                |                                                                                                                                                                |                                                                                          |                                                                                                 |                                                                                                               |                                                                                                                                                                                                                                                                                                                                                                                                                                                                                                                                                                                                                                                                                                                                        | 35                                                                                                                                                                                                                                                                                                                                                                                                                                                                                                                                                                                                                                                                                                                                     |  |  |
| 6          | 2                  | 3                         | 3                                                                               | 6                                                                                                         | 0                                                                                                                                    |                                                                                                                                                                |                                                                                                                                                                |                                                                                          |                                                                                                 |                                                                                                               |                                                                                                                                                                                                                                                                                                                                                                                                                                                                                                                                                                                                                                                                                                                                        | 20                                                                                                                                                                                                                                                                                                                                                                                                                                                                                                                                                                                                                                                                                                                                     |  |  |
| 48         | 19                 | 38                        | 30                                                                              | 72                                                                                                        | 31                                                                                                                                   |                                                                                                                                                                |                                                                                                                                                                |                                                                                          |                                                                                                 |                                                                                                               |                                                                                                                                                                                                                                                                                                                                                                                                                                                                                                                                                                                                                                                                                                                                        | 238                                                                                                                                                                                                                                                                                                                                                                                                                                                                                                                                                                                                                                                                                                                                    |  |  |
|            | 34<br>8<br>6       | 23 23   34 16   8 1   6 2 | 23     23     23       34     16     30       8     1     5       6     2     3 | 23     23     23     23       34     16     30     25       8     1     5     2       6     2     3     3 | 23     23     23     23     23       34     16     30     25     51       8     1     5     2     15       6     2     3     3     6 | 23     23     23     23     23     23       34     16     30     25     51     27       8     1     5     2     15     4       6     2     3     3     6     0 | 23     23     23     23     23     24       34     16     30     25     51     27       8     1     5     2     15     4       6     2     3     3     6     0 | 23     23     23     23     23     24     24       34     16     30     25     51     27 | 23     23     23     23     23     24     24     24       34     16     30     25     51     27 | 23     23     23     23     23     24     24     24     24     24       34     16     30     25     51     27 | 23     23     23     23     24     24     24     24     24     24     24     24     24     24     24     24     24     24     24     24     24     24     24     24     24     24     24     24     24     24     24     24     24     24     24     24     24     24     24     24     24     24     24     24     24     24     24     24     24     24     24     24     24     24     24     24     24     24     24     24     24     24     24     24     24     24     24     24     24     24     24     24     24     24     24     24     24     24     24     24     24     24     24     24     24     24     24     24     24     24     24     24     24     24     24     24     24     24     24     24     24     24< | 23     23     23     23     23     24     24     24     24     24     24     24     24     24     24     24     24     24     24     24     24     24     24     24     24     24     24     24     24     24     24     24     24     24     24     24     24     24     24     24     24     24     24     24     24     24     24     24     24     24     24     24     24     24     24     24     24     24     24     24     24     24     24     24     24     24     24     24     24     24     24     24     24     24     24     24     24     24     24     24     24     24     24     24     24     24     24     24     24     24     24     24     24     24     24     24     24     24     24     24     24     24< |  |  |