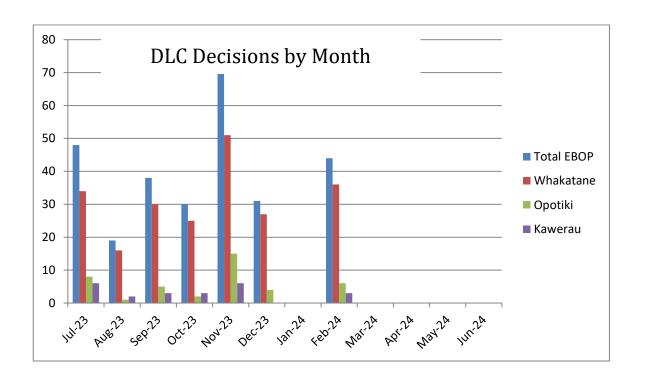

|           | Decisions by Month |            |            |            |            |            |            |            |            |            |            |            |       |  |
|-----------|--------------------|------------|------------|------------|------------|------------|------------|------------|------------|------------|------------|------------|-------|--|
|           | Jul-<br>23         | Aug-<br>23 | Sep-<br>23 | Oct-<br>23 | Nov-<br>23 | Dec-<br>23 | Jan-<br>24 | Feb-<br>24 | Mar-<br>24 | Apr-<br>24 | May-<br>24 | Jun-<br>24 | Total |  |
| Whakatāne | 34                 | 16         | 30         | 25         | 51         | 27         | 0          | 36         |            |            |            |            | 219   |  |
| Ōpōtiki   | 8                  | 1          | 5          | 2          | 15         | 4          | 0          | 6          |            |            |            |            | 41    |  |
| Kawerau   | 6                  | 2          | 3          | 3          | 6          | 0          | 0          | 3          |            |            |            |            | 23    |  |
| Total     | 48                 | 19         | 38         | 30         | 72         | 31         | 0          | 45         |            |            |            |            | 283   |  |