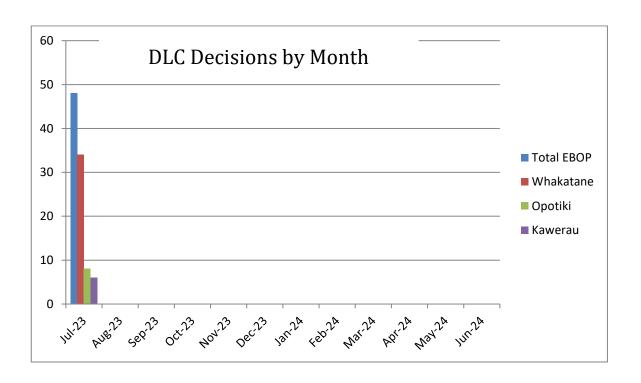

| Decisions by Month |            |            |            |            |            |            |            |            |            |            |            |            |       |
|--------------------|------------|------------|------------|------------|------------|------------|------------|------------|------------|------------|------------|------------|-------|
|                    | Jul-<br>23 | Aug-<br>23 | Sep-<br>23 | Oct-<br>23 | Nov-<br>23 | Dec-<br>23 | Jan-<br>24 | Feb-<br>24 | Mar-<br>24 | Apr-<br>24 | May-<br>24 | Jun-<br>24 | Total |
| Whakatāne          | 34         |            |            |            |            |            |            |            |            |            |            |            |       |
| Ōpōtiki            | 8          |            |            |            |            |            |            |            |            |            |            |            |       |
| Kawerau            | 6          |            |            |            |            |            |            |            |            |            |            |            |       |
| Total              | 48         |            |            |            |            |            |            |            |            |            |            |            |       |
|                    |            |            |            |            |            |            |            |            |            |            |            |            |       |