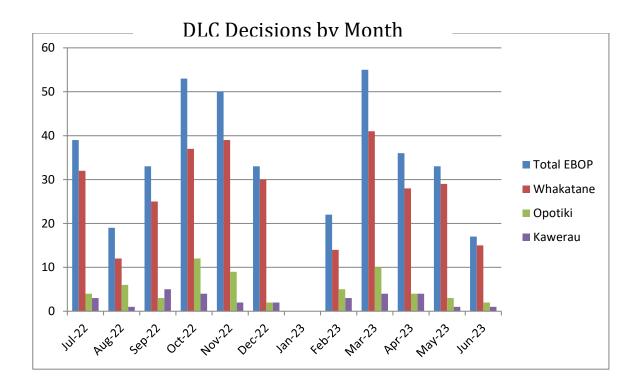

|           | Decisions by Month |            |            |            |            |            |            |            |            |            |            |            |       |  |
|-----------|--------------------|------------|------------|------------|------------|------------|------------|------------|------------|------------|------------|------------|-------|--|
|           | Jul-<br>22         | Aug-<br>22 | Sep-<br>22 | Oct-<br>22 | Nov-<br>22 | Dec-<br>22 | Jan-<br>23 | Feb-<br>23 | Mar-<br>23 | Apr-<br>23 | May-<br>23 | Jun-<br>23 | Total |  |
| Whakatāne | 32                 | 12         | 25         | 37         | 39         | 30         |            | 14         | 41         | 28         | 29         | 14         | 301   |  |
| Ōpōtiki   | 4                  | 6          | 3          | 12         | 9          | 2          |            | 5          | 10         | 4          | 3          | 2          | 60    |  |
| Kawerau   | 3                  | 1          | 1          | 4          | 2          | 2          |            | 3          | 4          | 4          | 1          | 1          | 26    |  |
| Total     | 39                 | 19         | 29         | 53         | 50         | 34         |            | 22         | 55         | 36         | 33         | 17         | 387   |  |