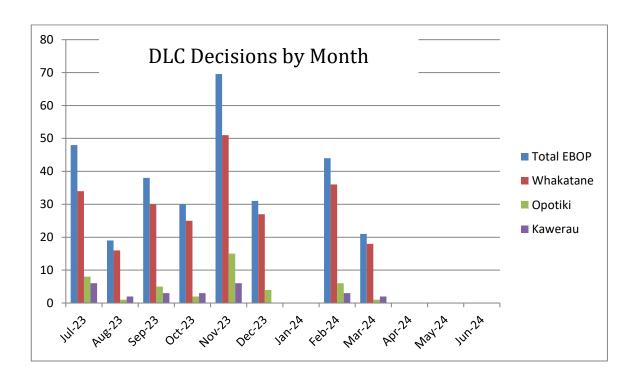

|           | Decisions by Month |            |            |            |            |            |            |            |            |            |            |            |       |  |
|-----------|--------------------|------------|------------|------------|------------|------------|------------|------------|------------|------------|------------|------------|-------|--|
|           | Jul-<br>23         | Aug-<br>23 | Sep-<br>23 | Oct-<br>23 | Nov-<br>23 | Dec-<br>23 | Jan-<br>24 | Feb-<br>24 | Mar-<br>24 | Apr-<br>24 | May-<br>24 | Jun-<br>24 | Total |  |
| Whakatāne | 34                 | 16         | 30         | 25         | 51         | 27         | 0          | 36         | 18         |            |            |            | 237   |  |
| Ōpōtiki   | 8                  | 1          | 5          | 2          | 15         | 4          | 0          | 6          | 1          |            |            |            | 42    |  |
| Kawerau   | 6                  | 2          | 3          | 3          | 6          | 0          | 0          | 3          | 2          |            |            |            | 25    |  |
| Total     | 48                 | 19         | 38         | 30         | 72         | 31         | 0          | 45         | 21         |            |            |            | 304   |  |