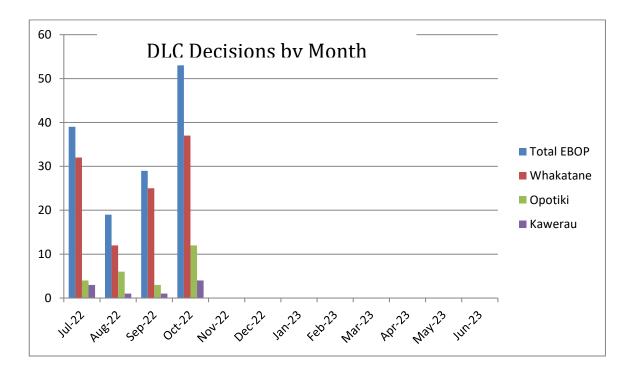

|           | Decisions by Month |            |            |            |            |            |            |            |            |            |            |            |       |  |
|-----------|--------------------|------------|------------|------------|------------|------------|------------|------------|------------|------------|------------|------------|-------|--|
|           | Jul-<br>22         | Aug-<br>22 | Sep-<br>22 | Oct-<br>22 | Nov-<br>22 | Dec-<br>22 | Jan-<br>23 | Feb-<br>23 | Mar-<br>23 | Apr-<br>23 | May-<br>23 | Jun-<br>23 | Total |  |
| Whakatāne | 32                 | 12         | 25         | 37         |            |            |            |            |            |            |            |            | 106   |  |
| Ōpōtiki   | 4                  | 6          | 3          | 12         |            |            |            |            |            |            |            |            | 25    |  |
| Kawerau   | 3                  | 1          | 1          | 4          |            |            |            |            |            |            |            |            | 13    |  |
| Total     | 39                 | 19         | 29         | 53         |            |            |            |            |            |            |            |            | 144   |  |