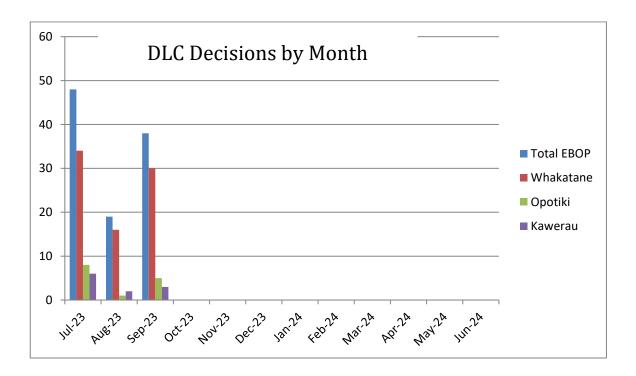

|           | Decisions by Month |            |            |            |            |            |            |            |            |            |            |            |       |  |
|-----------|--------------------|------------|------------|------------|------------|------------|------------|------------|------------|------------|------------|------------|-------|--|
|           | Jul-<br>23         | Aug-<br>23 | Sep-<br>23 | Oct-<br>23 | Nov-<br>23 | Dec-<br>23 | Jan-<br>24 | Feb-<br>24 | Mar-<br>24 | Apr-<br>24 | May-<br>24 | Jun-<br>24 | Total |  |
| Whakatāne | 34                 | 16         | 30         |            |            |            |            |            |            |            |            |            | 80    |  |
| Ōpōtiki   | 8                  | 1          | 5          |            |            |            |            |            |            |            |            |            | 14    |  |
| Kawerau   | 6                  | 2          | 3          |            |            |            |            |            |            |            |            |            | 11    |  |
| Total     | 48                 | 19         | 38         |            |            |            |            |            |            |            |            |            | 105   |  |
|           |                    |            |            |            |            |            |            |            |            |            |            |            |       |  |