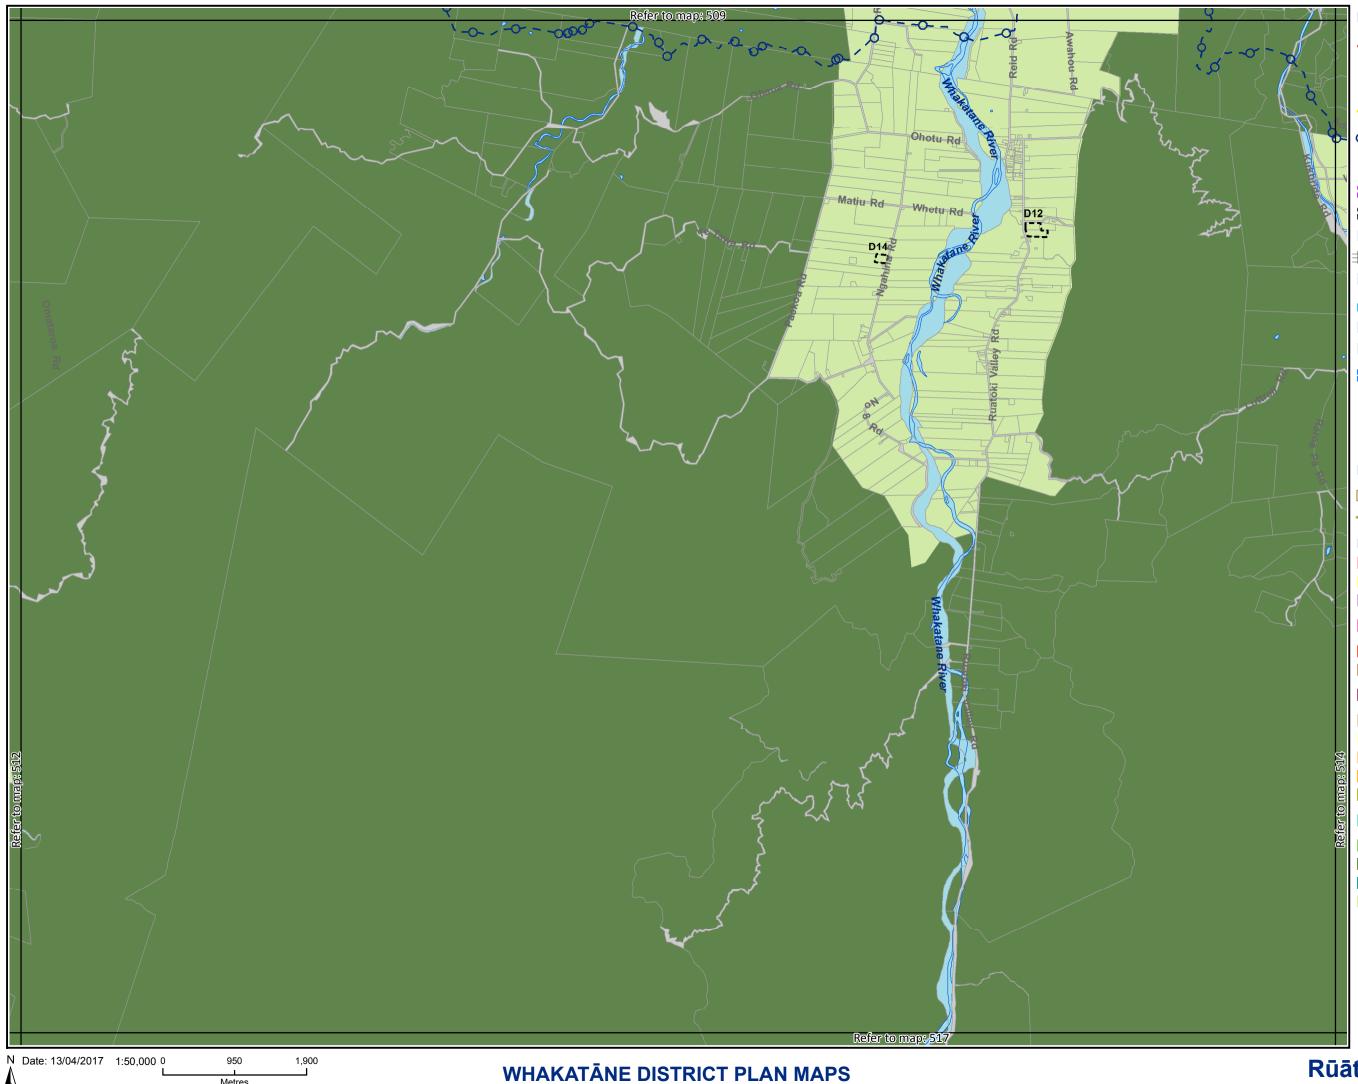

Metres

## Features – Amenity Building Line Pedestrian Street **Restricted Vehicle** . . ... Access Road Widening National Grid Centre Line Gas Transmission 0-Pipeline Corridor Coastal Environmental Line Railway Buffer Railway Corridor Designation Statutory $\square$ Acknowledgements Key Urban Space 12m Height Restriction 300 m oxidation pond buffer Strand Character Area WHK River Greenway concept Omeheu Spray Irrigation Scheme Minginui Access Road State Highway Limited Access Road District Arterial Roads **Natural Hazard** 🔝 Natural Hazard Natural Hazard (NHaz4) **Planning Zones** Business Centre CPZ Commercial Community and Cultural Education Industrial Large Format Retail Light Industrial Residential Urban Living Mixed Use Active Reserve Deferred Residential Rural Coastal Rural Foothi