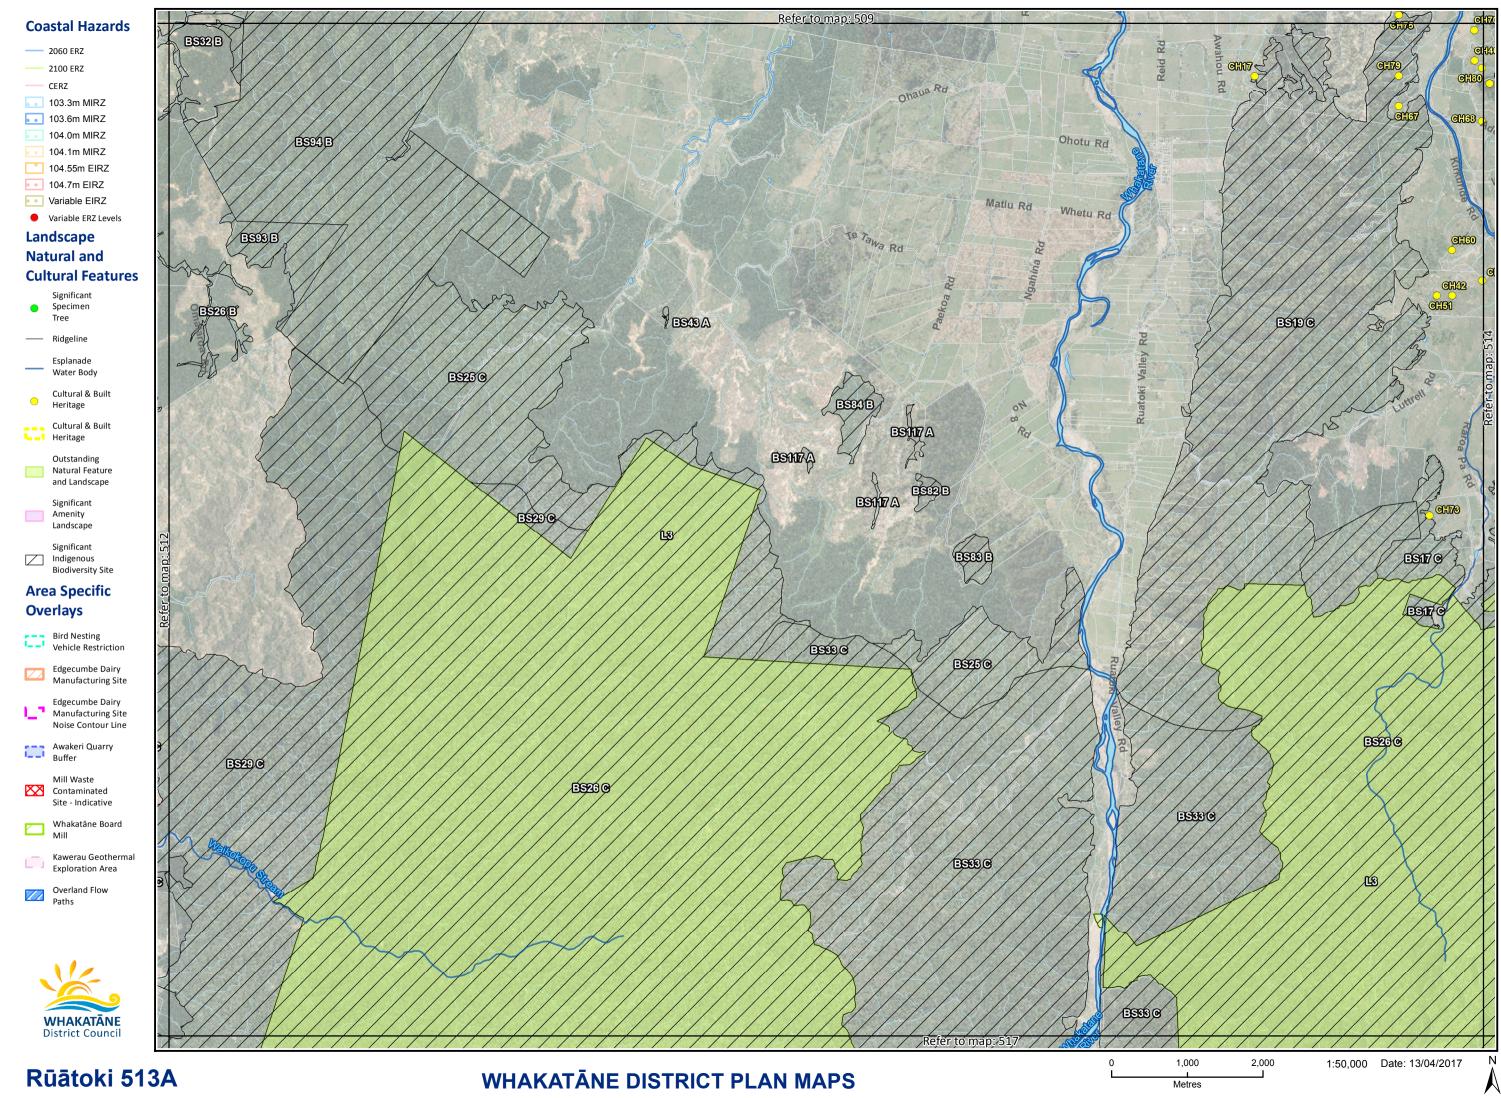

Metres

## Features – Amenity Building Line Pedestrian Street **Restricted Vehicle** . . ... Access Road Widening National Grid Centre Line Gas Transmission 0-Pipeline Corridor Coastal Environmental Line Railway Buffer Railway Corridor Designation Statutory $\square$ Acknowledgements Key Urban Space 12m Height Restriction 300 m oxidation pond buffer Strand Character Area WHK River Greenway concept Omeheu Spray Irrigation Scheme Minginui Access Road State Highway Limited Access Road District Arterial Roads **Natural Hazard** 🔝 Natural Hazard Natural Hazard (NHaz4) **Planning Zones** Business Centre CPZ Commercial Community and Cultural Education Industrial Large Format Retail Light Industrial Residential Urban Living Mixed Use Active Reserve Deferred Residential Rural Coastal Rural Foot