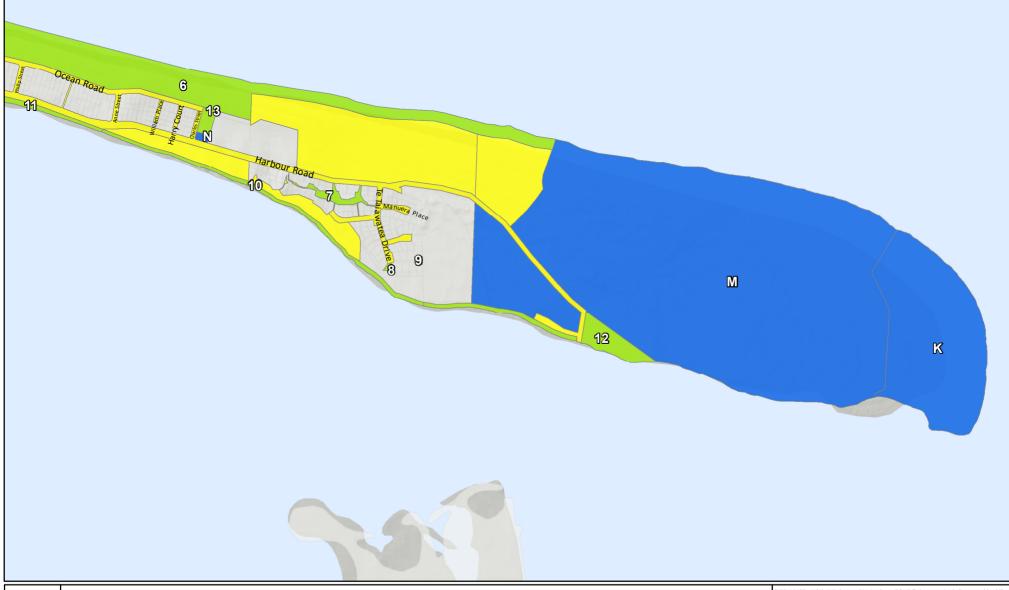

### **OHOPE**

#### **DOGS MUST BE ON A LEAD**

#### DOG EXERCISE AREA

- 1. West End Beachfront
- 2. Pohutukawa Ave Beachfront
- 3. Wharekura Reserve
- 4. Maraetotara Reserve
- 5. Bluett Park
- 6. Ocean Road Beachfront
- 7. Waiotahi / Waimana Reserve
- 8. Local Purpose Reserve
- 9. Local Purpose Reserve
- 10. Esplanade Reserve
- 11. Otao South Reserve
- 12. Ohope Spit Reserve
- 13. Bob Byrne Park

#### <u>DOGS PROHIBITED AT ALL TIMES</u>

- A. Maraetotara Playground
- B. Wharekura Reserve Tennis Courts
- C. Mahy Reserve Playground
- D. Ohope Scenic Reserve
- E. Tauwhare Pa Scenic Reserve
- F. Pacific Park
- G. Burma Road
- K. Ohope Wildlife Reserve (DOC land)
- L. Otao South Playground
- M. Port Ohope Recreation Reserve
- N. Bob Byrne Park Playground

<u>DOGS PROHIBITED on sportsfields when formalised</u> <u>sporting fixtures are taking place or when the described areas</u> <u>are being leased for any approved activity</u>

# DOGS PROHIBITED 9am to 5pm, 7 days a week

\* Includes all public play areas (defined as areas containing apparatus or equipment for children to play on)