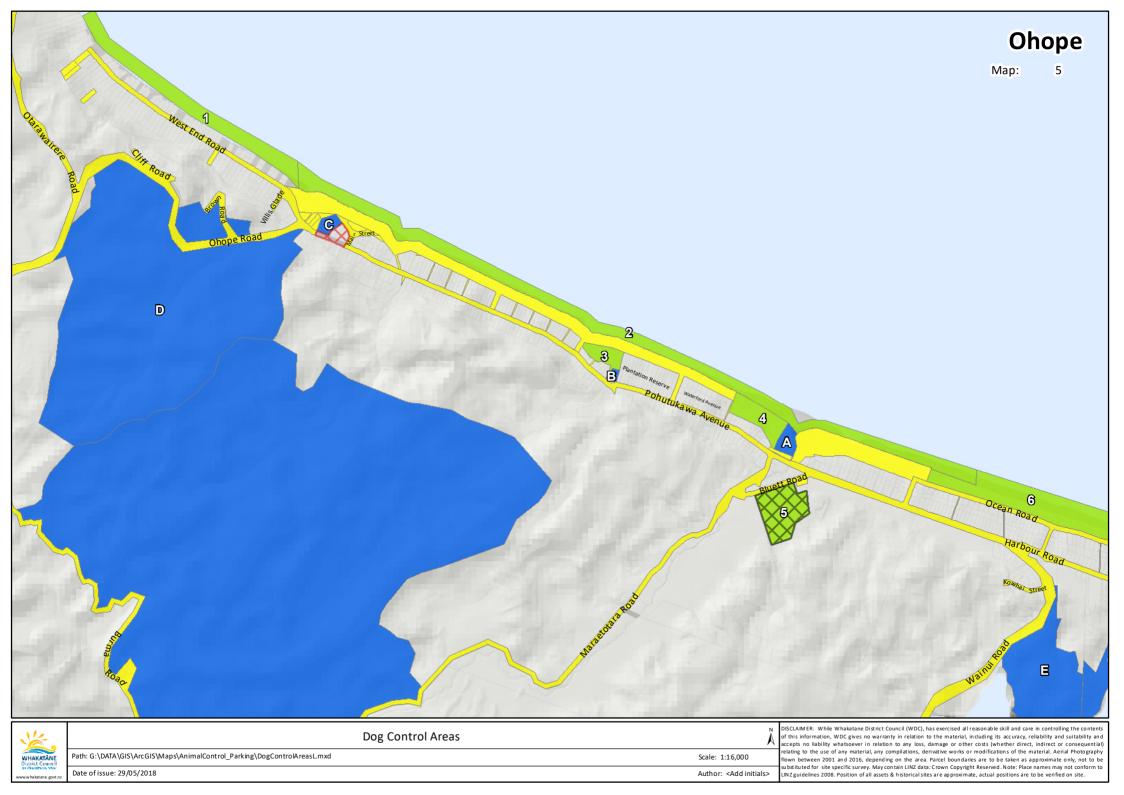

### **OHOPE**

#### **DOGS MUST BE ON A LEAD**

#### DOG EXERCISE AREA

- 1. West End Beachfront
- 2. Pohutukawa Ave Beachfront
- 3. Wharekura Reserve
- 4. Maraetotara Reserve
- 5. Bluett Park
- 6. Ocean Road Beachfront
- 7. Waiotahi / Waimana Reserve
- 8. Local Purpose Reserve
- 9. Local Purpose Reserve
- 10. Esplanade Reserve
- 11. Otao South Reserve
- 12. Ohope Spit Reserve
- 13. Bob Byrne Park

#### <u>DOGS PROHIBITED AT ALL TIMES</u>

- A. Maraetotara Playground
- B. Wharekura Reserve Tennis Courts
- C. Mahy Reserve Playground
- D. Ohope Scenic Reserve
- E. Tauwhare Pa Scenic Reserve
- F. Pacific Park
- G. Burma Road
- K. Ohope Wildlife Reserve (DOC land)
- L. Otao South Playground
- M. Port Ohope Recreation Reserve
- N. Bob Byrne Park Playground

<u>DOGS PROHIBITED on sportsfields when formalised</u> <u>sporting fixtures are taking place or when the described areas</u> <u>are being leased for any approved activity</u>

# DOGS PROHIBITED 9am to 5pm, 7 days a week

\* Includes all public play areas (defined as areas containing apparatus or equipment for children to play on)