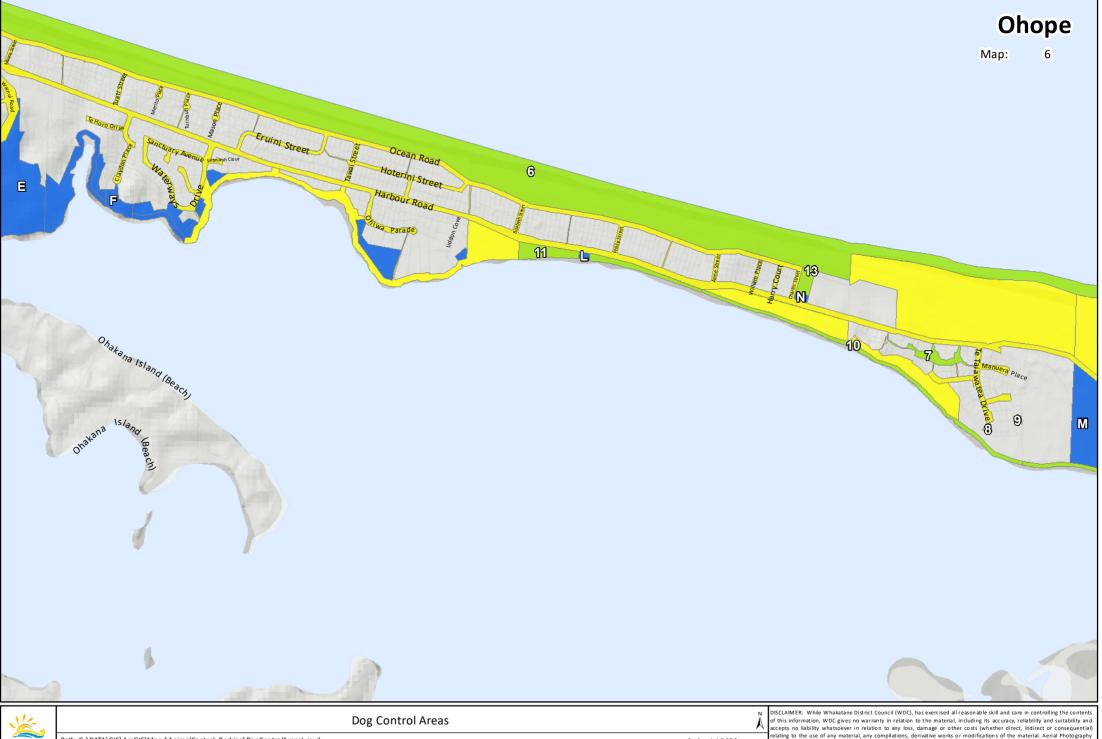

### **OHOPE**

#### **DOGS MUST BE ON A LEAD**

#### DOG EXERCISE AREA

- 1. West End Beachfront
- 2. Pohutukawa Ave Beachfront
- 3. Wharekura Reserve
- 4. Maraetotara Reserve
- 5. Bluett Park
- 6. Ocean Road Beachfront
- 7. Waiotahi / Waimana Reserve
- 8. Local Purpose Reserve
- 9. Local Purpose Reserve
- 10. Esplanade Reserve
- 11. Otao South Reserve
- 12. Ohope Spit Reserve
- 13. Bob Byrne Park

#### <u>DOGS PROHIBITED AT ALL TIMES</u>

- A. Maraetotara Playground
- B. Wharekura Reserve Tennis Courts
- C. Mahy Reserve Playground
- D. Ohope Scenic Reserve
- E. Tauwhare Pa Scenic Reserve
- F. Pacific Park
- G. Burma Road
- K. Ohope Wildlife Reserve (DOC land)
- L. Otao South Playground
- M. Port Ohope Recreation Reserve
- N. Bob Byrne Park Playground

<u>DOGS PROHIBITED on sportsfields when formalised</u> <u>sporting fixtures are taking place or when the described areas</u> <u>are being leased for any approved activity</u>

# DOGS PROHIBITED 9am to 5pm, 7 days a week

\* Includes all public play areas (defined as areas containing apparatus or equipment for children to play on)