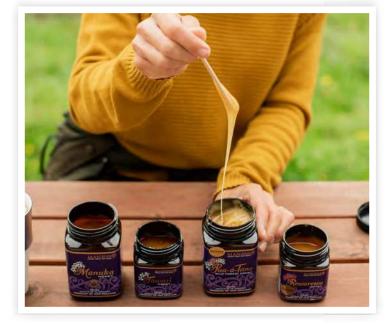

#### Manawa Honey reigns again

Local business, Manawa Honey, is celebrating for a second time this year after being recognised at the London Honey Awards. The awards attract entries from producers in over 30 countries across the world, with the majority of entries from Europe.

The London Honey Awards is not a contest, so entries are not competing against each other. The awards are about gaining a mark or assurance on quality.

Manawa Honey entered all four of its 'Honeys of Te Urewera' and the results were:

- Mānuka Honey: Gold
- Tāwari Honey: Gold
- Rewarewa Honey: Silver
- Pua-ā-Tāne Wild Forest Honey: Silver

Congratulations to everyone involved on this significant achievement.