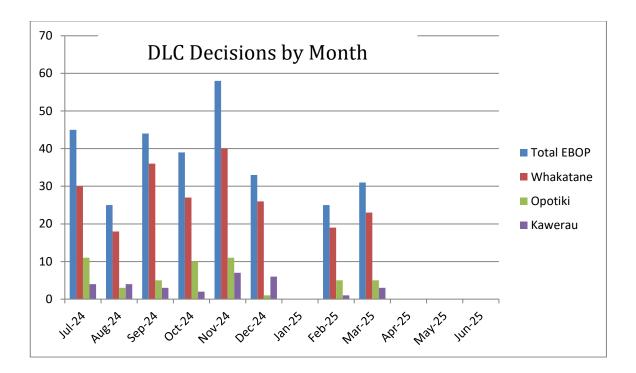

|           | Decisions by Month |            |            |            |            |            |            |            |            |            |            |            |       |  |
|-----------|--------------------|------------|------------|------------|------------|------------|------------|------------|------------|------------|------------|------------|-------|--|
|           | Jul-<br>24         | Aug-<br>24 | Sep-<br>24 | Oct-<br>24 | Nov-<br>24 | Dec-<br>24 | Jan-<br>25 | Feb-<br>25 | Mar-<br>25 | Apr-<br>25 | May-<br>25 | Jun-<br>25 | Total |  |
| Whakatāne | 30                 | 18         | 36         | 27         | 40         | 26         |            | 19         | 23         |            |            |            | 219   |  |
| Ōpōtiki   | 11                 | 3          | 5          | 10         | 11         | 1          |            | 5          | 5          |            |            |            | 51    |  |
| Kawerau   | 04                 | 4          | 3          | 2          | 7          | 6          |            | 1          | 3          |            |            |            | 30    |  |
| Total     | 45                 | 25         | 44         | 39         | 58         | 33         |            | 25         | 31         |            |            |            | 300   |  |
|           |                    |            |            |            |            |            |            |            |            |            |            |            |       |  |