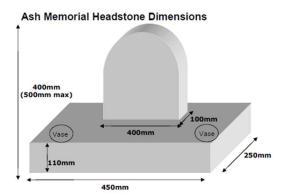

|                                                                                                                                                                                                                              |
| Signature:                                                                                                              | Date:                                                                                                                                                                                                                        |



## **Permit Application** Installation of a Headstone or Plaque

All above ground monuments must be installed to the NZ 4242: 2018 standards.



## **Grave Memorial Headstone Dimensions**