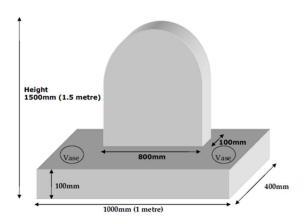

|                                                                                                                                                                                                                              |
| Signature:                                                                                                              | Date:                                                                                                                                                                                                                        |



## **Permit Application** Installation of a Headstone or Plaque

All above ground monuments must be installed to the NZ 4242: 2018 standards.



## **Grave Memorial Headstone Dimensions**