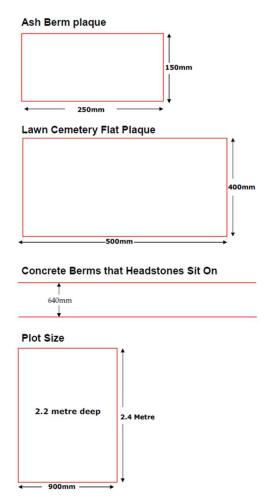

|                                                                                                                                                                                                                              |
| Signature:                                                                                                              | Date:                                                                                                                                                                                                                        |



## **Permit Application** Installation of a Headstone or Plaque

All above ground monuments must be installed to the NZ 4242: 2018 standards.



## **Grave Memorial Headstone Dimensions**