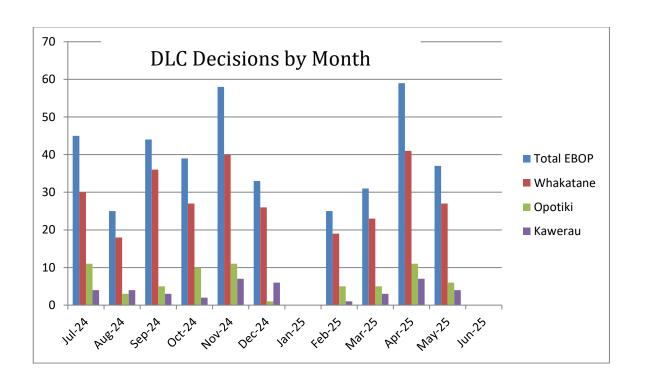

|           | Decisions by Month |            |            |            |            |            |            |            |            |            |            |            |       |  |
|-----------|--------------------|------------|------------|------------|------------|------------|------------|------------|------------|------------|------------|------------|-------|--|
|           | Jul-<br>24         | Aug-<br>24 | Sep-<br>24 | Oct-<br>24 | Nov-<br>24 | Dec-<br>24 | Jan-<br>25 | Feb-<br>25 | Mar-<br>25 | Apr-<br>25 | May-<br>25 | Jun-<br>25 | Total |  |
| Whakatāne | 30                 | 18         | 36         | 27         | 40         | 26         |            | 19         | 23         | 41         | 27         |            | 287   |  |
| Ōpōtiki   | 11                 | 3          | 5          | 10         | 11         | 1          |            | 5          | 5          | 11         | 6          |            | 68    |  |
| Kawerau   | 04                 | 4          | 3          | 2          | 7          | 6          |            | 1          | 3          | 7          | 4          |            | 41    |  |
| Total     | 45                 | 25         | 44         | 39         | 58         | 33         |            | 25         | 31         | 59         | 37         |            | 396   |  |