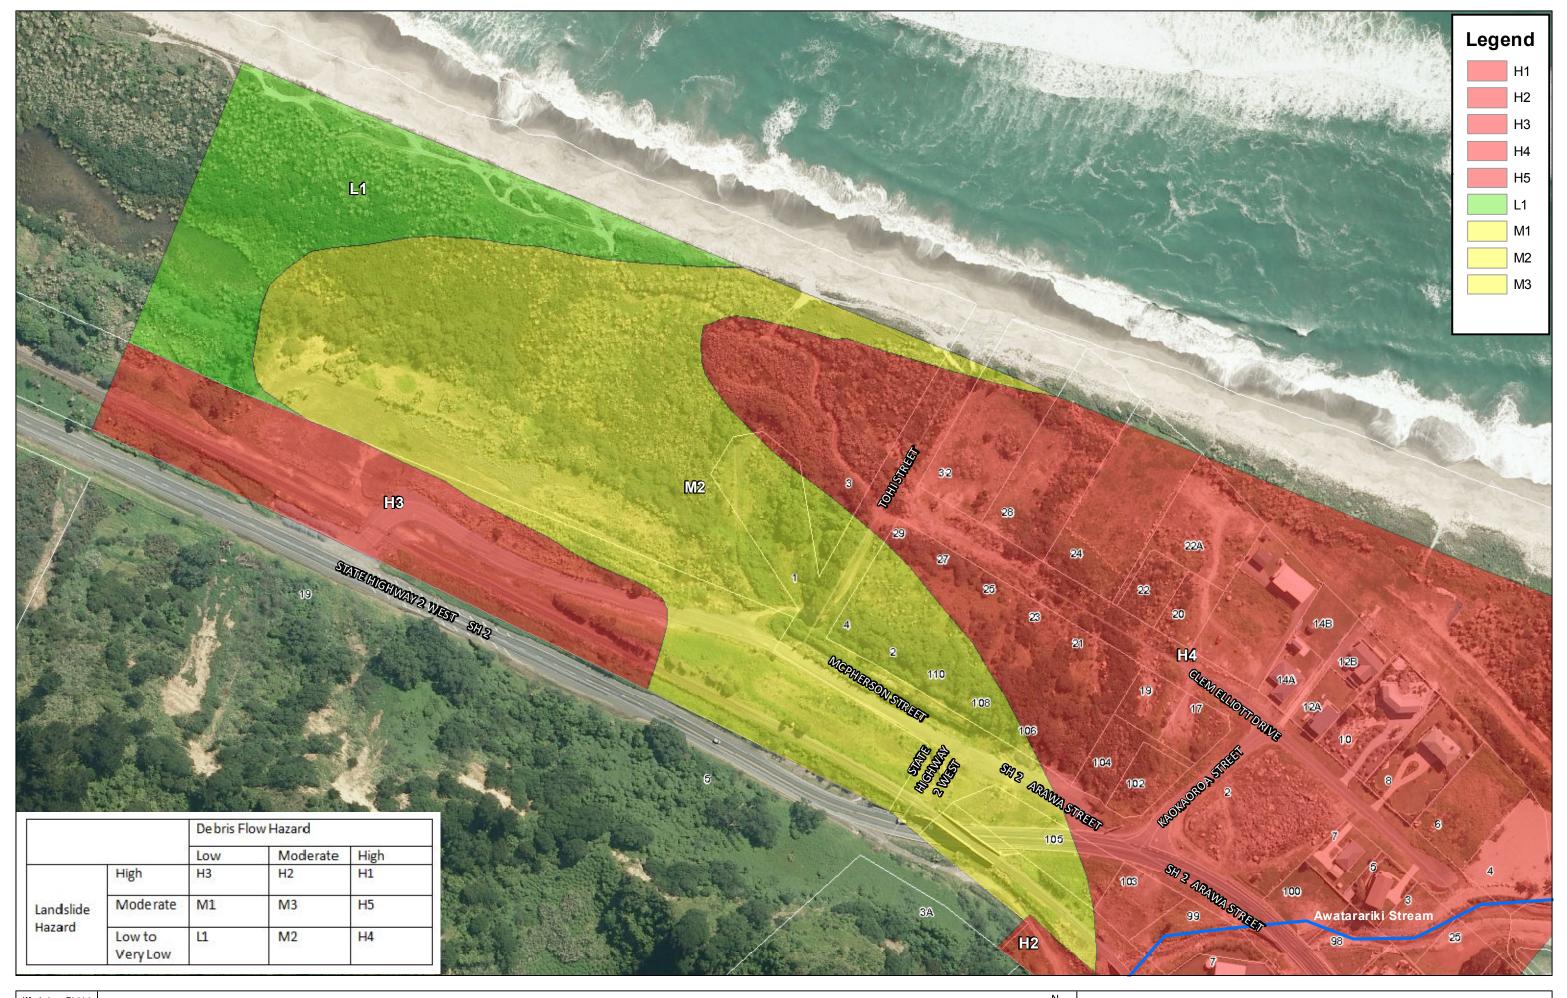

Combined Instability Hazard - Matata - Map 1

Path: G:\DATA\GIS\ArcGIS\Maps\Policy\QLRA\QLRAWebHostingMaps\MatataCombination.mxd Scale: 1:2,000

Date of issue: 1/08/2013 Author: SG

Aerial Photography flown between 2001 and 2007, depending on the area. Parcel boundaries are to be taken as approximate only, not to be substituted for site specific survey. May contain LINZ data: Crown Copyright Reserved Note: Placenames may not conform to LINZ guidelines 2008. DISCLAIMER: While Whakatane District Council (WDC), has exercised all reasonable skill and care in controlling the contents of this information, WDC accepts no liability in contract, tort or otherwise howsoever, for any loss, damage, injury or expense (whether direct, indirect or consequential) arising out of the provision of this information or its use by you. \*Position of all assets & historical sites are approximate, actual positions are to be verified on site.