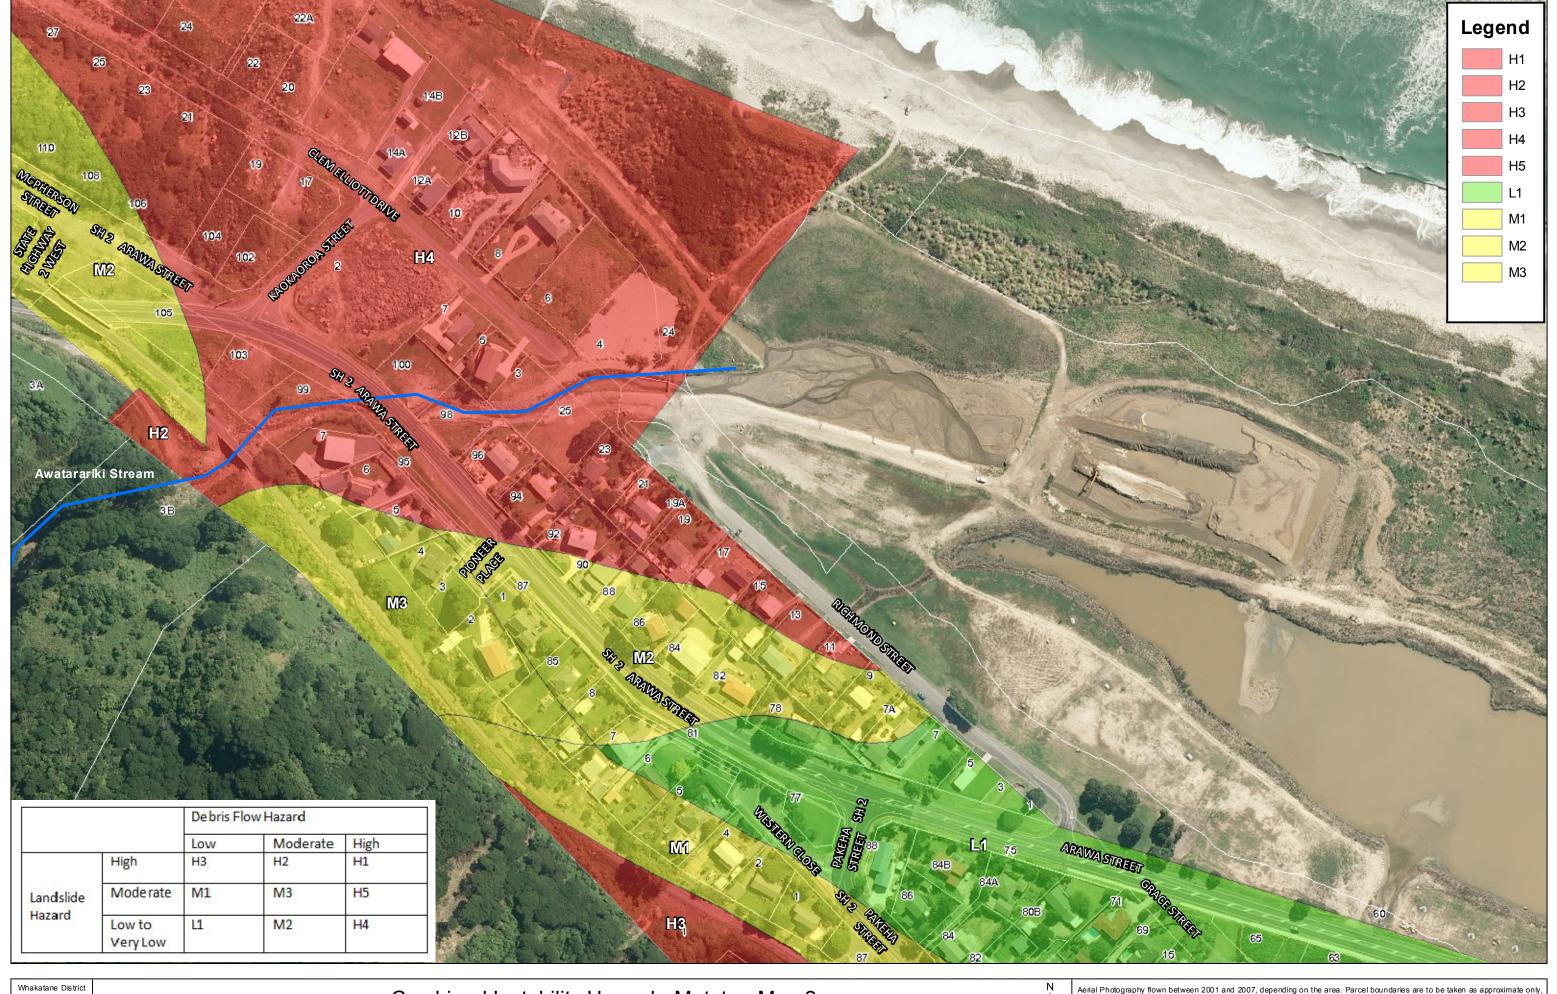

Council

Combined Instability Hazard - Matata - Map 2

Path: G:\DATA\GIS\ArcGIS\Maps\Policy\QLRA\QLRAWebHostingMaps\MatataCombination.mxd Scale: 1:2,000

Date of issue: 1/08/2013 Author: SG

Aerial Photography flown between 2001 and 2007, depending on the area. Parcel boundaries are to be taken as approximate only, not to be substituted for site specific survey. May contain LINZ data: Crown Copyright Reserved Note: Placenames may not conform to LINZ guidelines 2008. DISCLAIMER: While Whakatane District Council (WDC), has exercised all reasonable skill and care in controlling the contents of this information, WDC accepts no liability in contract, tort or otherwise howsoever, for any loss, damage, injury or expense (whether direct, indirect or consequential) arising out of the provision of this information or its use by you. \*Position of all assets & historical sites are approximate, actual positions are to be verified on site.