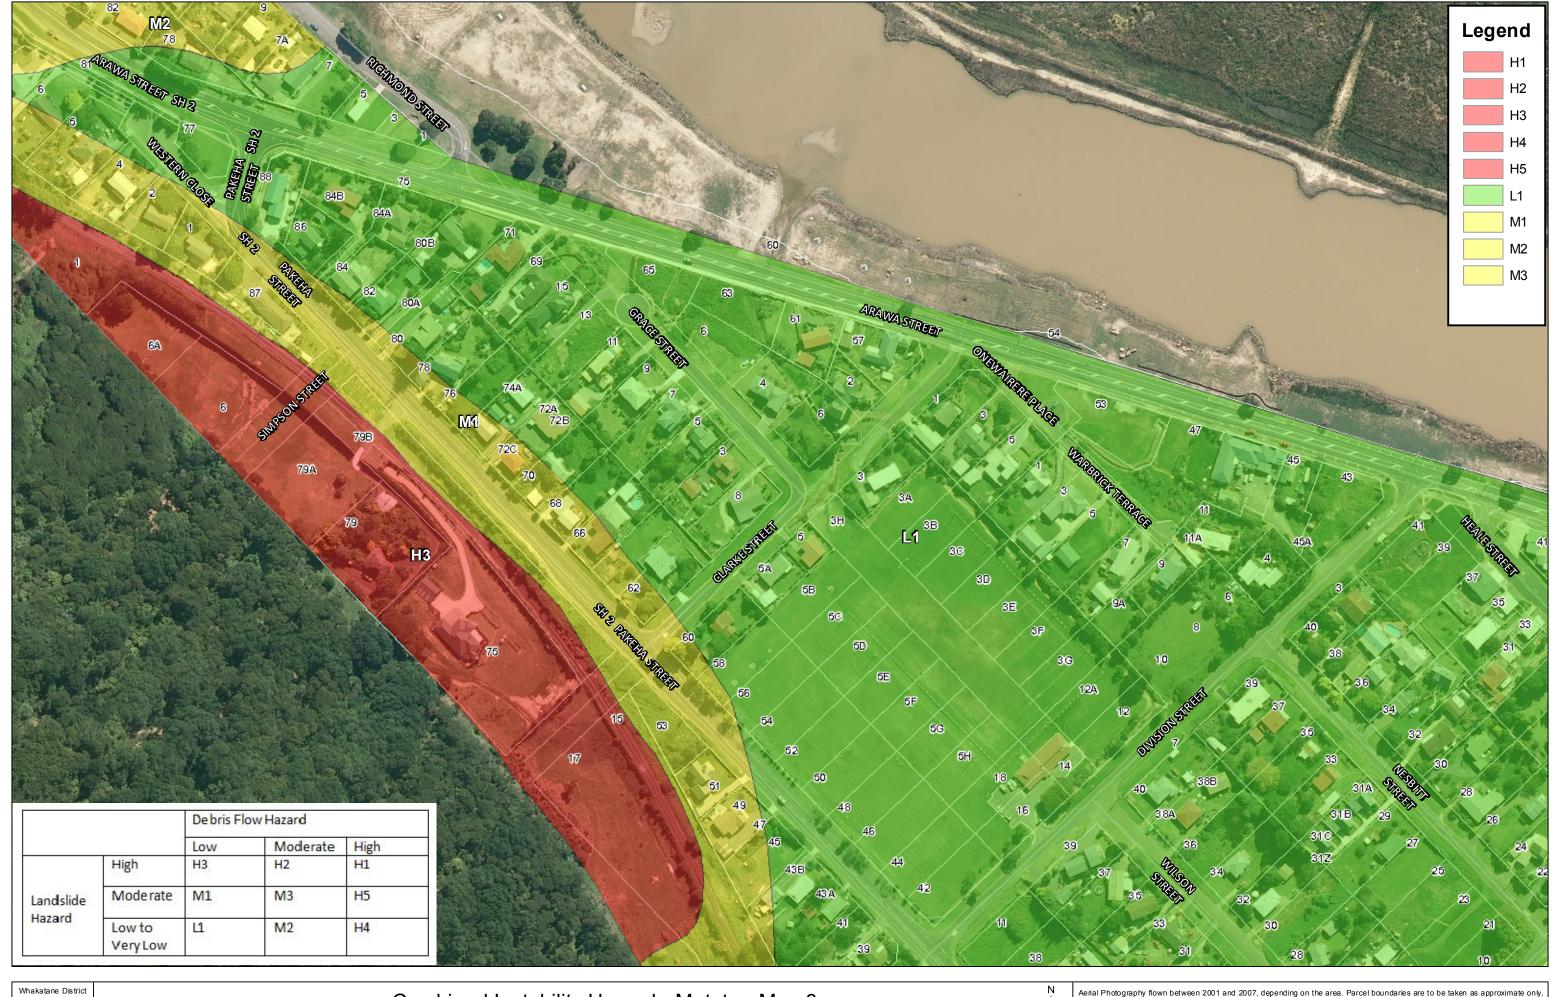

## Combined Instability Hazard - Matata - Map 3

Path: G:\DATA\GIS\ArcGIS\Maps\Policy\QLRA\QLRAWebHostingMaps\MatataCombination.mxd

Scale: 1:2,000

Date of issue: 1/08/2013 Author: SG

Aerial Photography flown between 2001 and 2007, depending on the area. Parcel boundaries are to be taken as approximate only, not to be substituted for site specific survey. May contain LINZ data: Crown Copyright Reserved Note: Placenames may not conform to LINZ guidelines 2008. DISCLAIMER: While Whakatane District Council (WDC), has exercised all reasonable skill and care in controlling the contents of this information, WDC accepts no liability in contract, tort or otherwise howsoever, for any loss, damage, injury or expense (whether direct, indirect or consequential) arising out of the provision of this information or its use by you. \*Position of all assets & historical sites are approximate, actual positions are to be verified on site.