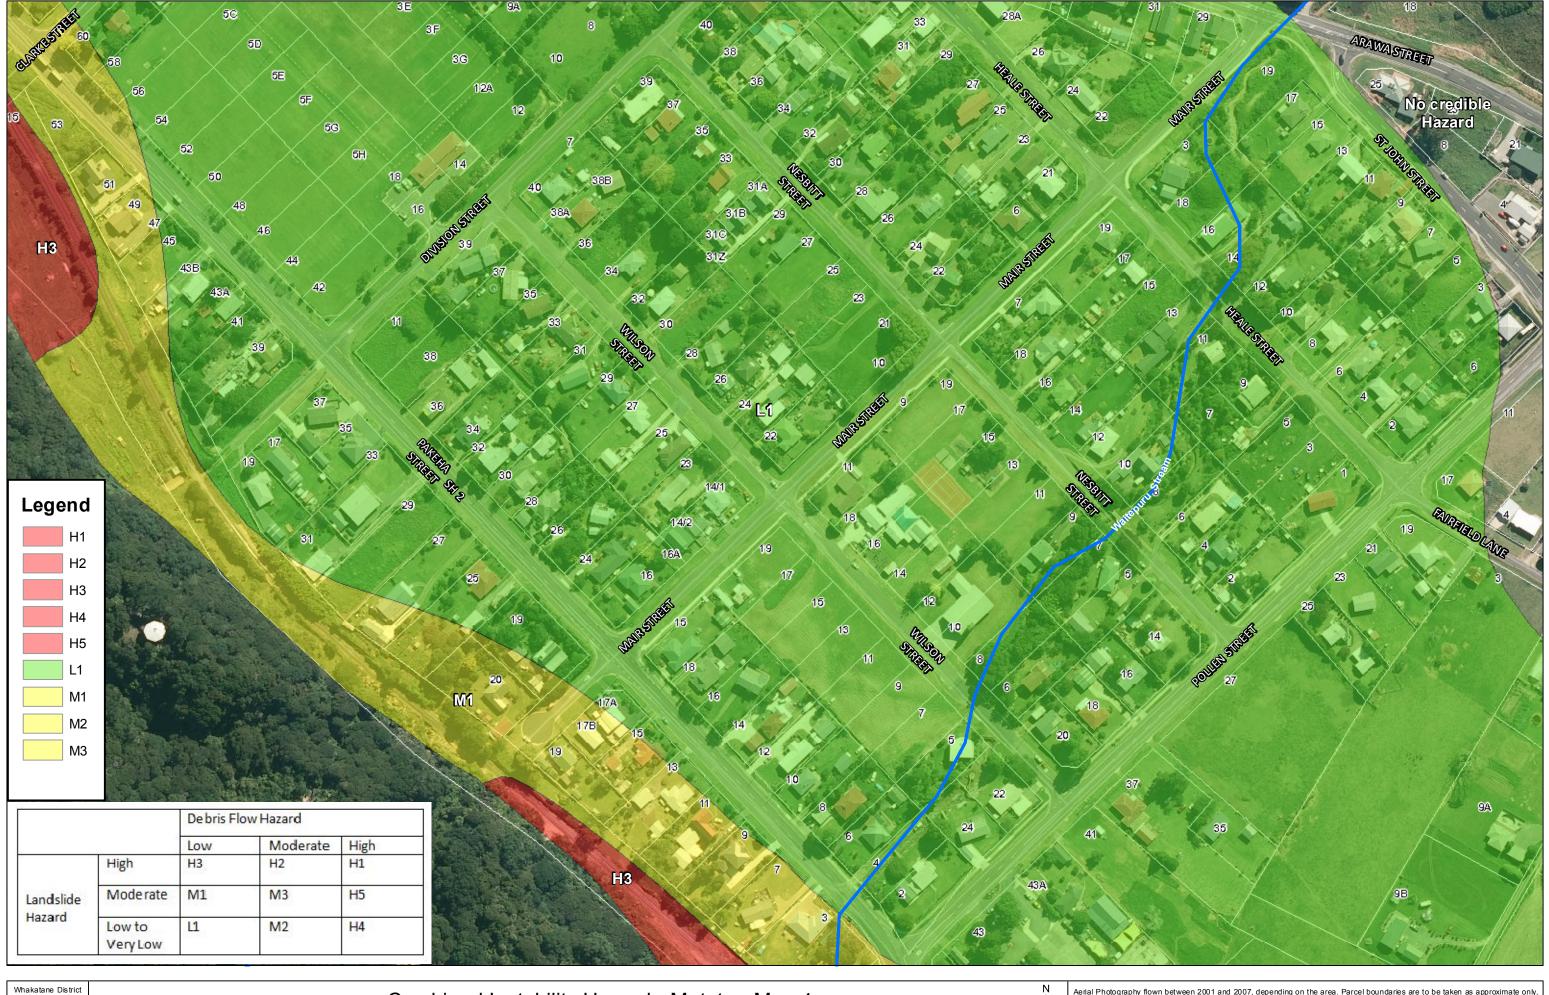

Combined Instability Hazard - Matata - Map 4

Path: G:\DATA\GIS\ArcGIS\Maps\Policy\QLRA\QLRAWebHostingMaps\MatataCombination.mxd Scale: 1:2,000

Date of issue: 1/08/2013 Author: SG

Aerial Photography flown between 2001 and 2007, depending on the area. Parcel boundaries are to be taken as approximate only, not to be substituted for site specific survey. May contain LINZ data: Crown Copyright Reserved Note: Placenames may not conform to LINZ guidelines 2008. DISCLAIMER: While Whakatane District Council (WDC), has exercised all reasonable skill and care in controlling the contents of this information, WDC accepts no liability in contract, tort or otherwise howsoever, for any loss, damage, injury or expense (whether direct, indirect or consequential) arising out of the provision of this information or its use by you. \*Position of all assets & historical sites are approximate, actual positions are to be verified on site.