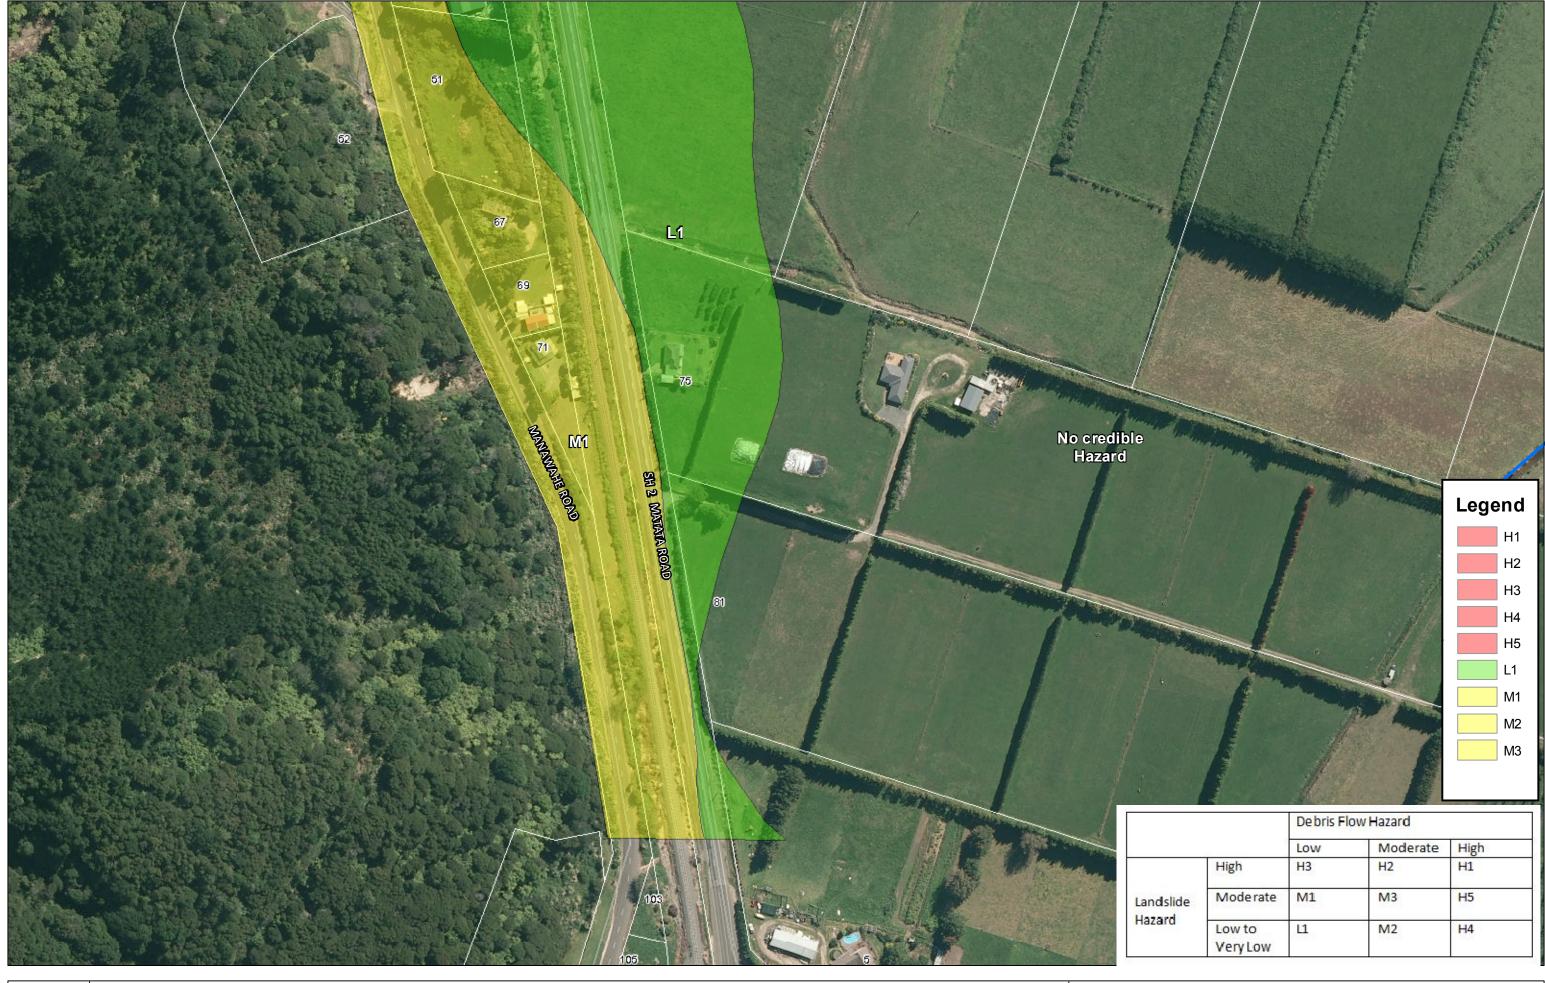

Combined Instability Hazard - Matata - Map 7

Path: G:\DATA\GIS\ArcGIS\Maps\Policy\QLRA\QLRAWebHostingMaps\MatataCombination.mxd Scale: 1:2,000

WWW.whakatane.govl.nz Date of issue: 1/08/2013 Author: SG

Aerial Photography flown between 2001 and 2007, depending on the area. Parcel boundaries are to be taken as approximate only, not to be substituted for site specific survey. May contain LINZ data: Crown Copyright Reserved Note: Placenames may not conform to LINZ guidefines 2008. DISCLAIMER: While Whakatane District Council (WDC), has exercised all reasonable skil and care in controlling the contents of this information, WDC accepts no liability in contract, tort or otherwise howsoever, for any loss, damage, injury or expense (whether direct, indirect or consequential) arising out of the provision of this information or its use by you. \*Position of all assets & historical sites are approximate, actual positions are to be verified on site.