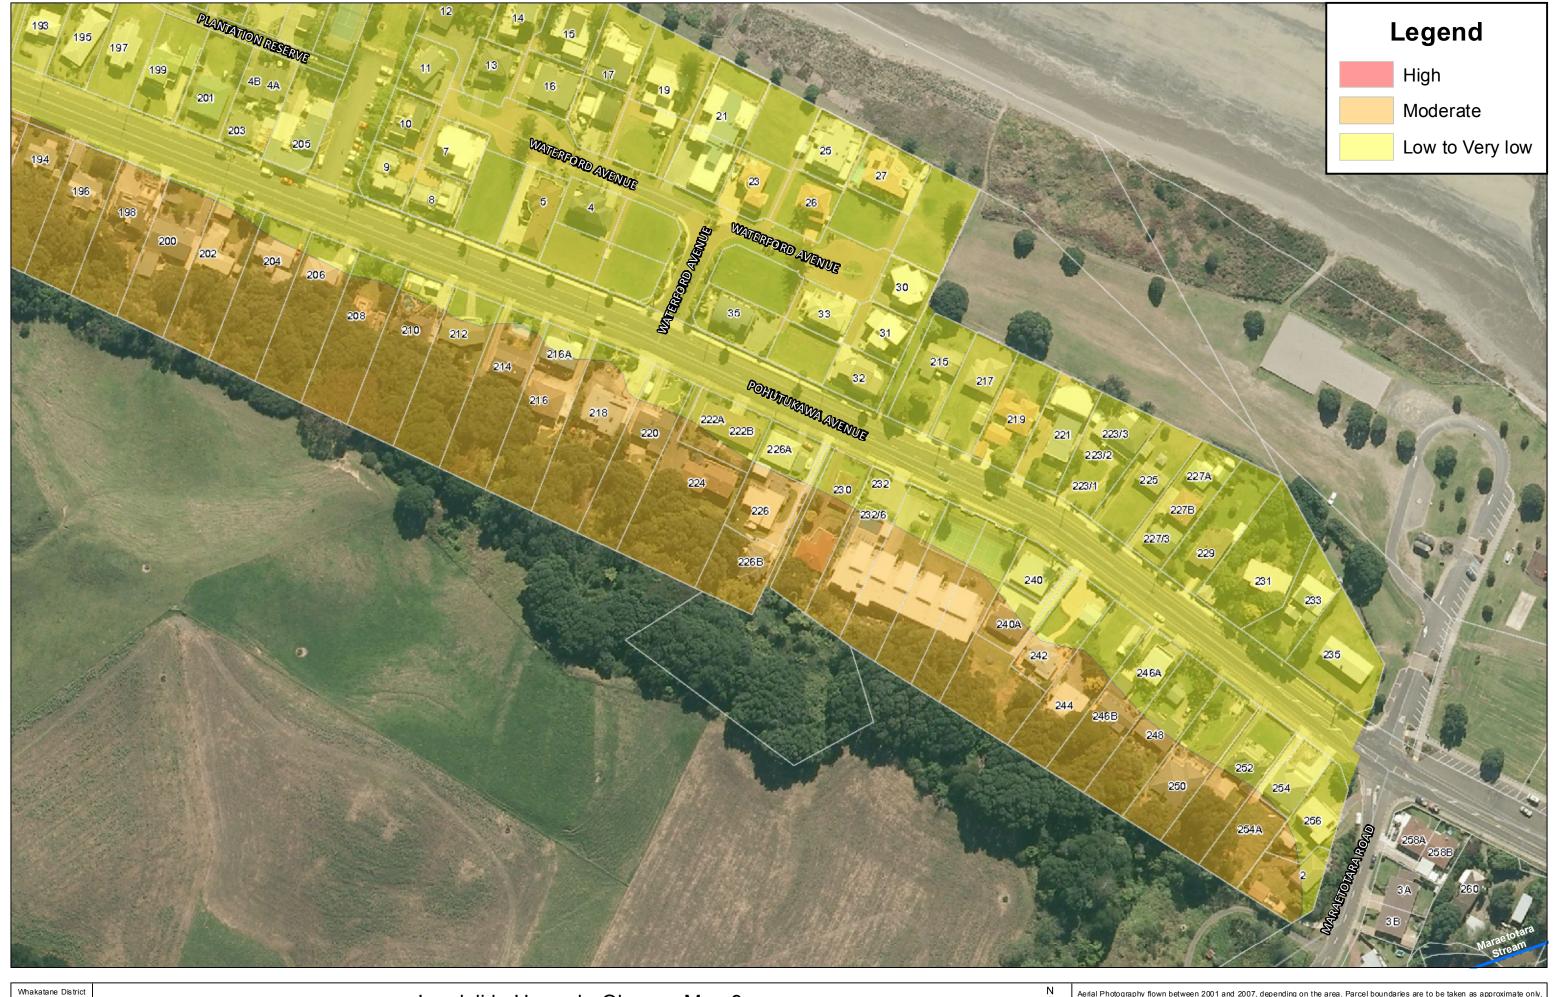

Council

Landslide Hazard - Ohope - Map 9

Path: G:\DATA\GIS\ArcGIS\Maps\Policy\QLRA\QLRAWebHostingMaps\Ohope.mxd Scale: 1:1,500

Date of issue: 2/08/2013 Author: SG

Aerial Photography flown between 2001 and 2007, depending on the area. Parcel boundaries are to be taken as approximate only, not to be substituted for site specific survey. May contain LINZ data: Crown Copyright Reserved Note: Placenames may not conform to LINZ guidelines 2008. DISCLAIMER: While Whakatane District Council (WDC), has exercised all reasonable skill and care in controlling the contents of this information, WDC accepts no liability in contract, tort or otherwise howsoever, for any loss, damage, injury or expense (whether direct, indirect or consequential) arising out of the provision of this information or its use by you. \*Position of all assets & historical sites are approximate, actual positions are to be verified on site.