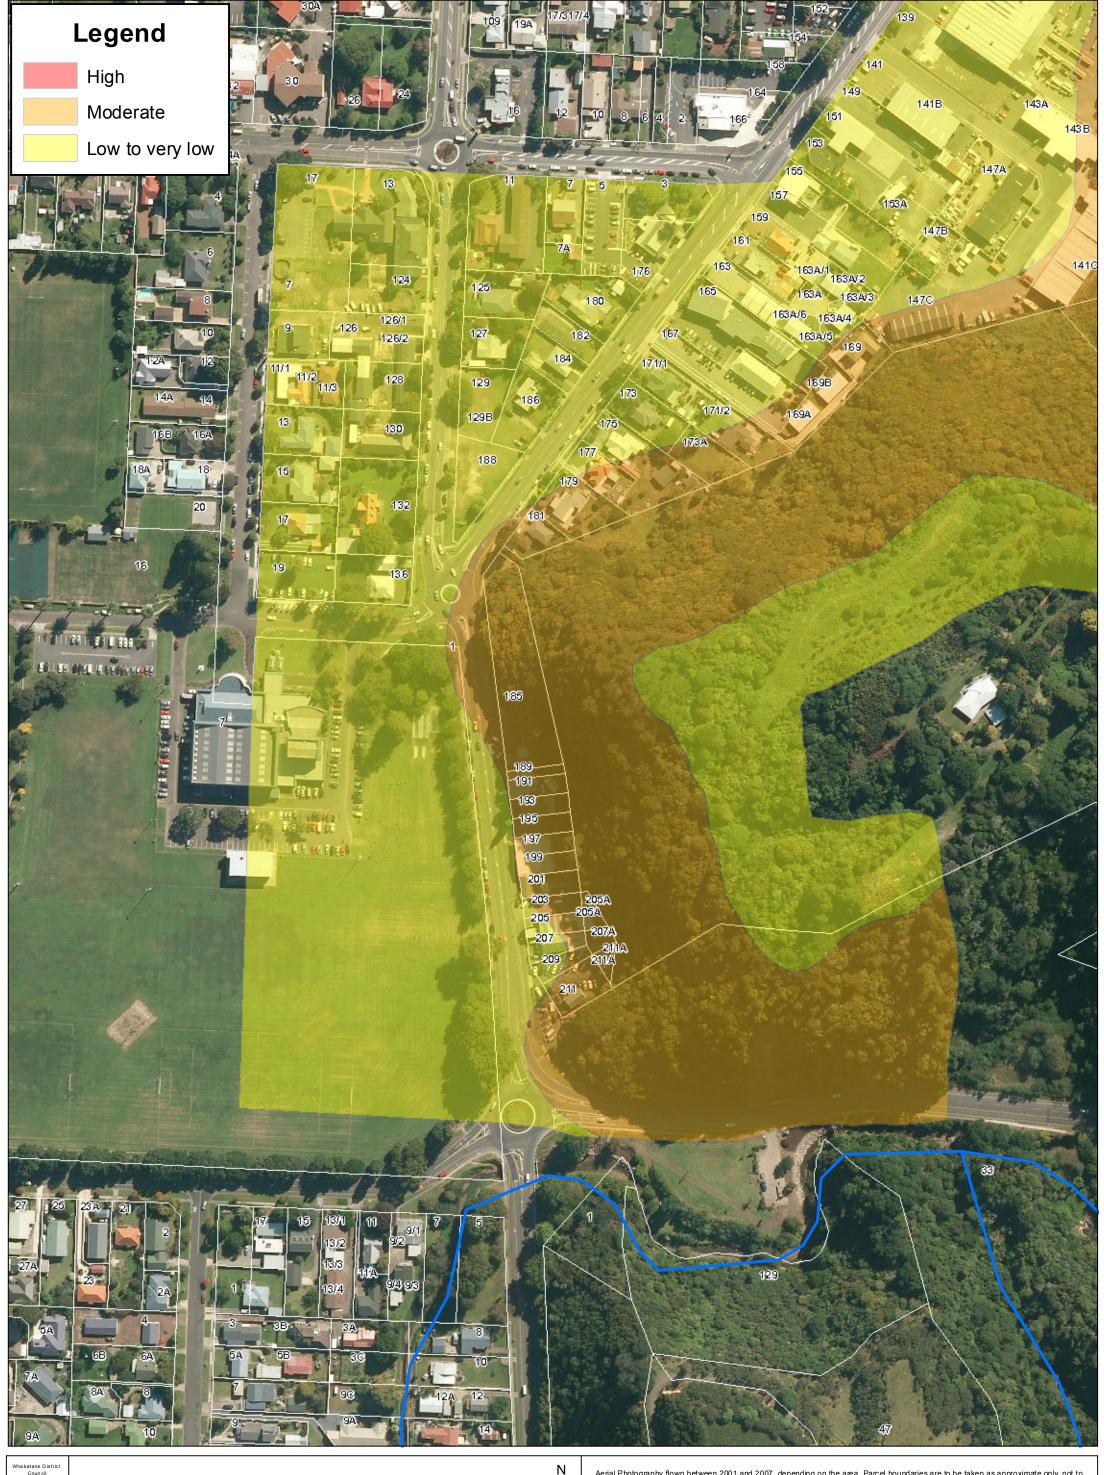

Path: G:\DATA\GIS\ArcGIS\Maps\Policy\QLRA\QLRAWebHostingMaps\Whakatane.mxd

Date of issue: 2/08/2013

 $\bigwedge$ 

Scale: 1:1,972

Author: SG

Aerial Photography flown between 2001 and 2007, depending on the area. Parcel boundaries are to be taken as approximate only, not to be substituted for site specific survey. May contain LINZ data: Crown Copyright Reserved Note: Placenames may not conform to LINZ guidelines 2008. DISCLAIMER: While Whakatane District Council (WDC), has exercised all reasonable skill and care in controlling the contents of this information, WDC accepts no liability in contract, tort or otherwise howsoever, for any loss, damage, injury or expense (whether direct, indirect or consequential) arising out of the provision of this information or its use by you. \*Position of all assets & historical sites are approximate, actual positions are to be verified on site.