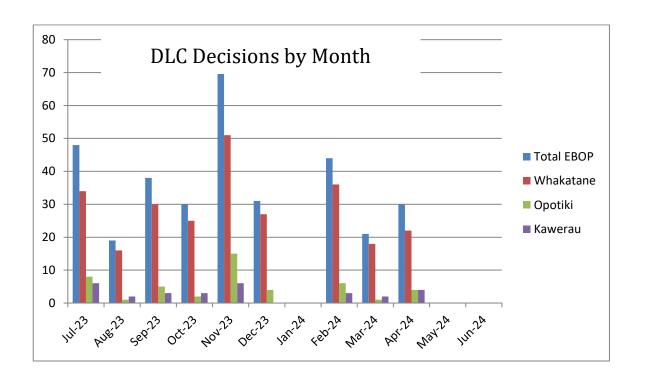

|           | Decisions by Month |            |            |            |            |            |            |            |            |            |            |            |       |  |
|-----------|--------------------|------------|------------|------------|------------|------------|------------|------------|------------|------------|------------|------------|-------|--|
|           | Jul-<br>23         | Aug-<br>23 | Sep-<br>23 | Oct-<br>23 | Nov-<br>23 | Dec-<br>23 | Jan-<br>24 | Feb-<br>24 | Mar-<br>24 | Apr-<br>24 | May-<br>24 | Jun-<br>24 | Total |  |
| Whakatāne | 34                 | 16         | 30         | 25         | 51         | 27         | 0          | 36         | 18         | 22         |            |            | 259   |  |
| Ōpōtiki   | 8                  | 1          | 5          | 2          | 15         | 4          | 0          | 6          | 1          | 4          |            |            | 46    |  |
| Kawerau   | 6                  | 2          | 3          | 3          | 6          | 0          | 0          | 3          | 2          | 4          |            |            | 29    |  |
| Total     | 48                 | 19         | 38         | 30         | 72         | 31         | 0          | 45         | 21         | 30         |            |            | 334   |  |