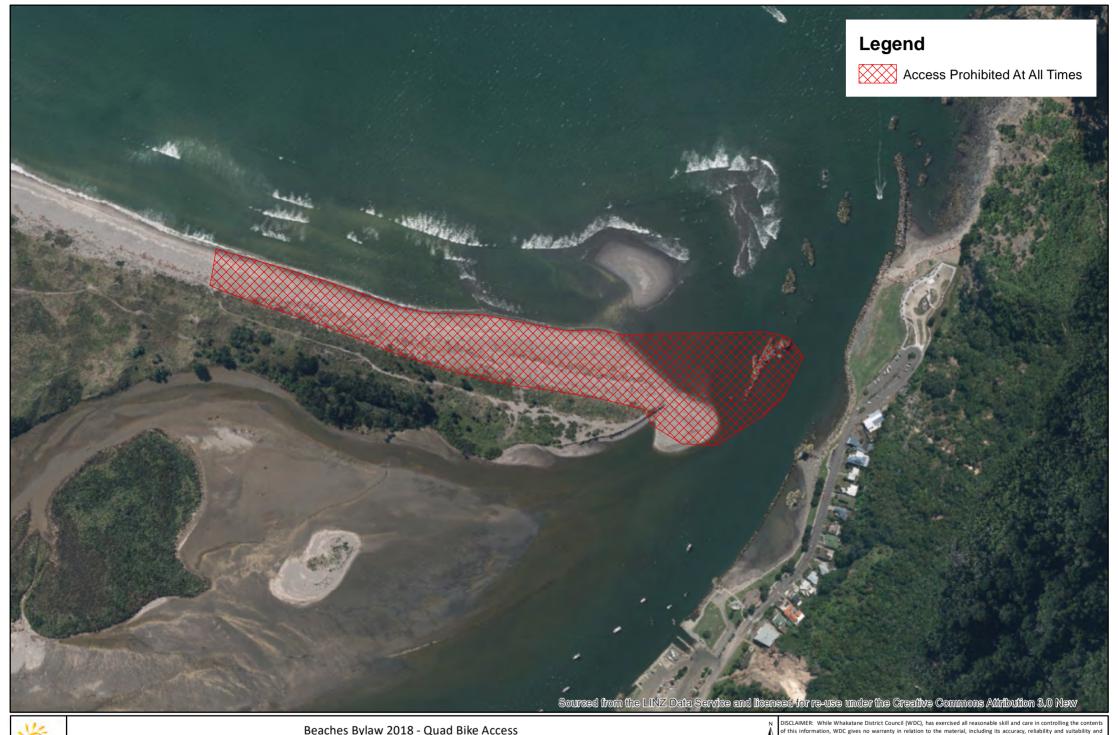

| WHAKATĂNE<br>District Council | Path:                     |
|-------------------------------|---------------------------|
| ww.whakatane.govt.nz          | Date of issue: 15/05/2018 |

Beaches Bylaw 2018 - Quad Bike Access

Scale: 1:5,000

Author: <Add initials>

accepts no liability whatsoever in relation to any loss, damage or other costs (whether direct, indirect or consequential) Telating to the use of any material, any compilations, derivative works or modifications of the "material. Aerial Photography flown between 2001 and 2016, depending on the area. Parcel boundaries are to be taken as approximate only, not to be substituted for site specific survey. May contain UNZ data: Crown Copyright Reserved. Note: Place names may not conform to LUX guidelines 2008. Position of all assets & historical sites are approximate, actual positions are to be verified on site.