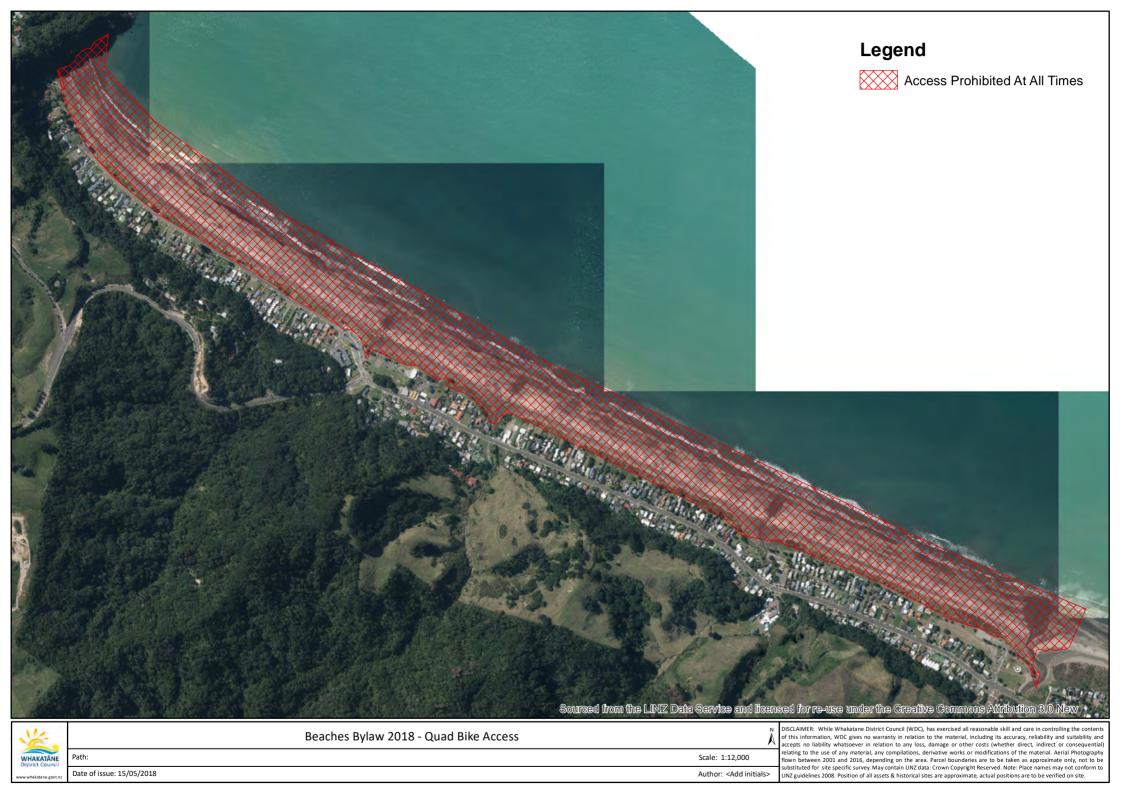

katane.govt

relating to the use of any material, any compilations, derivative works or modifications of the material. Aerial Photography texang, but act-302 and 2016, depending on the area. Parcel boundaries are to be taken as approximate only, not to be substituted for site specific survey. May contain LINZ data: Crown Copyright Reserved. Note: Place names may not conform to LINZ guidelines 2008. Position of all assets & historical sites are approximate, a cutal positions are to be verified on site.

Author: <Add initials>