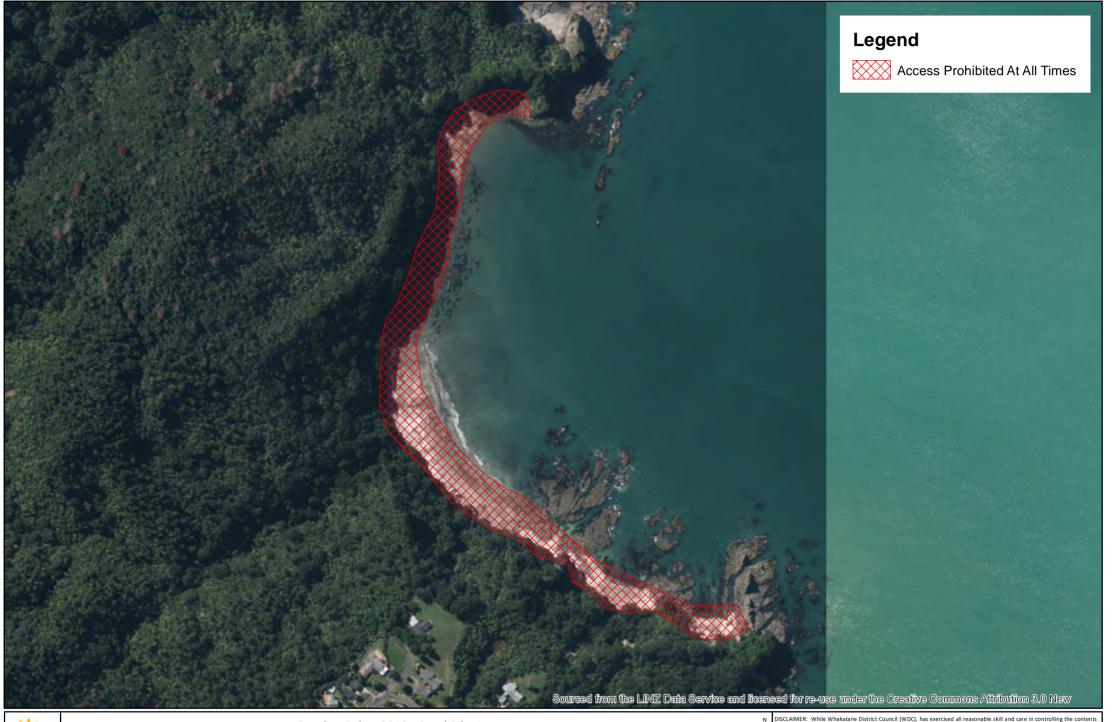

| Vé.                           |                           |
|-------------------------------|---------------------------|
| WHAKATĂNE<br>District Council | Path:                     |
| www.whakatane.govt.nz         | Date of issue: 15/05/2018 |

Beaches Bylaw 2018 - Quad Bike Access

Scale: 1:5,000 Author: <Add initials>

DISCLAMER: While Whakatane District Council (WOC), has exercised all reasonable skill and care in controlling the contents of this information, WOC gives no warranty in relation to the material, including it saccuracy, relability and sultability and accepts no liability whatsoever in relation to any loss, damage or other costs (whether direct, indirect or consequential) relating to the use of any material, any compilations, derivative works or modifications of the material. Aerial Photography flown between 2001 and 2016, depending on the area. Parcel boundaries are to be taken as approximate only, not to be substituted for site specific survey. May contain LINZ data: Crown Copyright Reserved. Note: Place names my not conform to LNZ guidelines 2008. Position of all assets & historical sites are approximate, actual positions are to be verified on site.