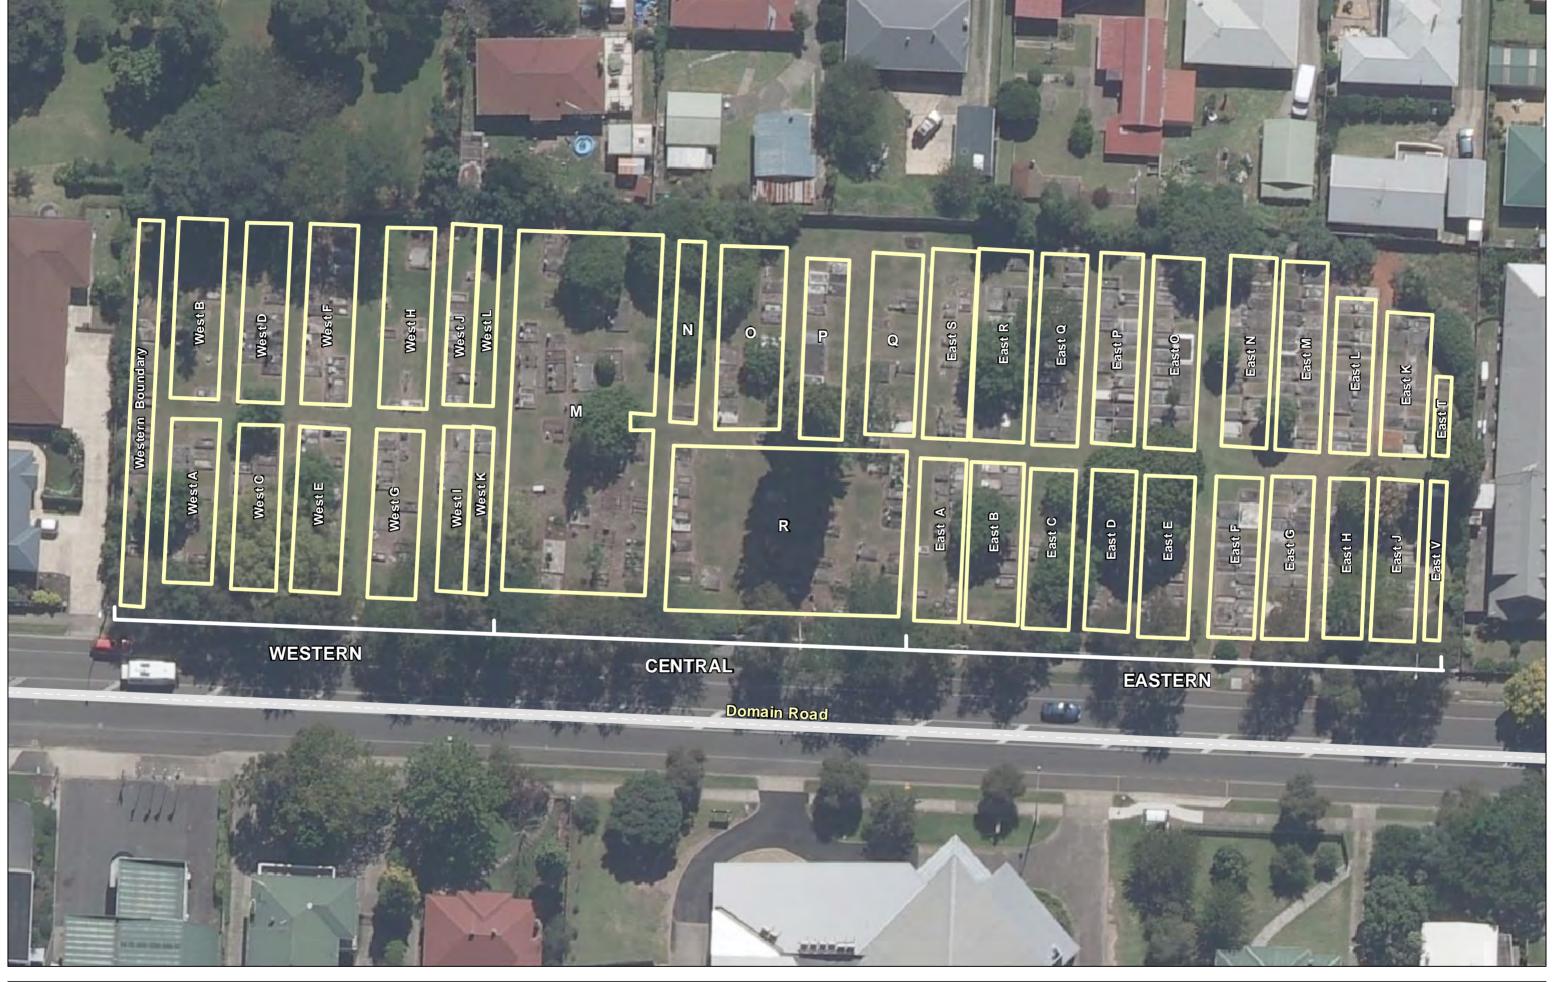

**Domain Road Cemetery Sections** 

Path: G:\DATA\GIS\ArcGIS\Maps\LocationServices\Sulata\CemeteriesWebsite.mxd Scale: 1:450

Date of issue: 5/02/2014 Author: SG

Aerial Photography flown between 2001 and 2007, depending on the area. Parcel boundaries are to be taken as approximate only, not to be substituted for site specific survey. May contain LINZ data: Crown Copyright Reserved Note: Placenames may not conform to LINZ guidelines 2008. DISCLAIMER: While Whakatane District Council (WDC), has exercised all reasonable skill and care in controlling the contents of this information, WDC accepts no liability in contract, tot or otherwise howsoever, for any loss, damage, injury or expense (whether direct, indirect or consequential) arising out of the provision of this information or its use by you. \*Position of all assets & historical sites are approximate, actual positions are to be verified on site.