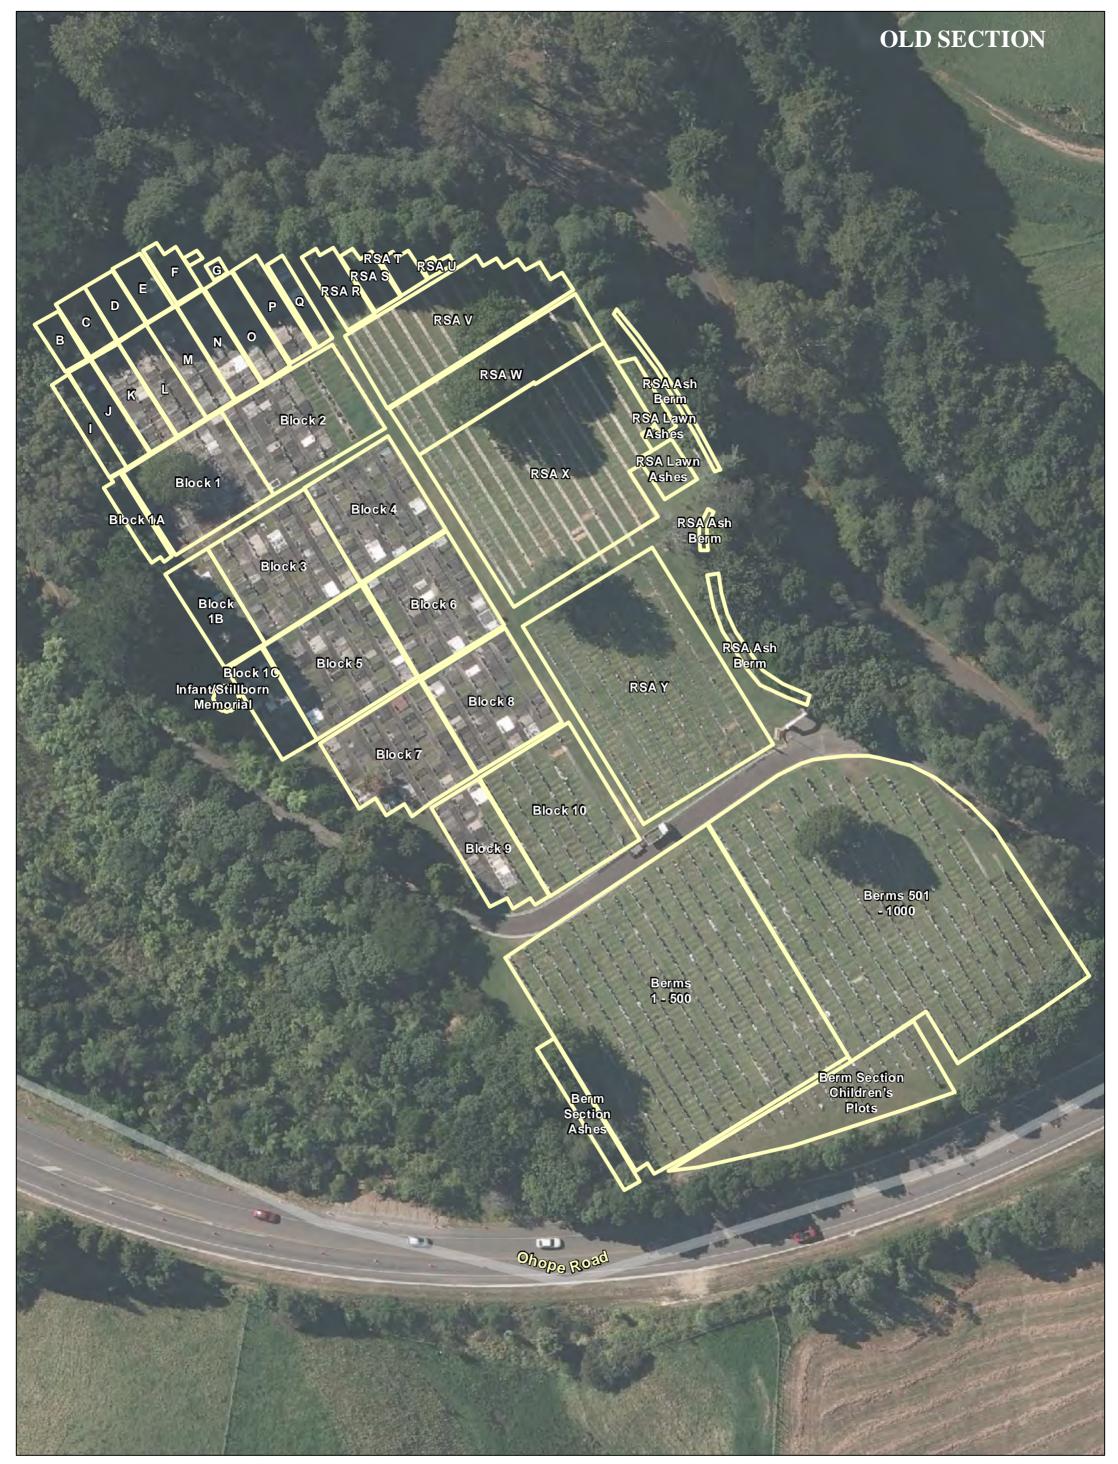

| Wha katane D istrict<br>Coun cil | Map of Hillcrest Cemetery - Old Section                                      |              | N | Aerial<br>be sul<br>guidel<br>conter<br>(whet |
|----------------------------------|------------------------------------------------------------------------------|--------------|---|-----------------------------------------------|
| WHAKATANE<br>DOL O TOP O         | Path: G:\DATA\GIS\ArcGIS\Maps\LocationServices\Sulata\CemeteriesWebsite2.mxd | Scale: 1:700 |   | histori                                       |
| www.whakatane.govt.nz            | Date of issue: 13/02/2014                                                    | Author: SG   |   |                                               |