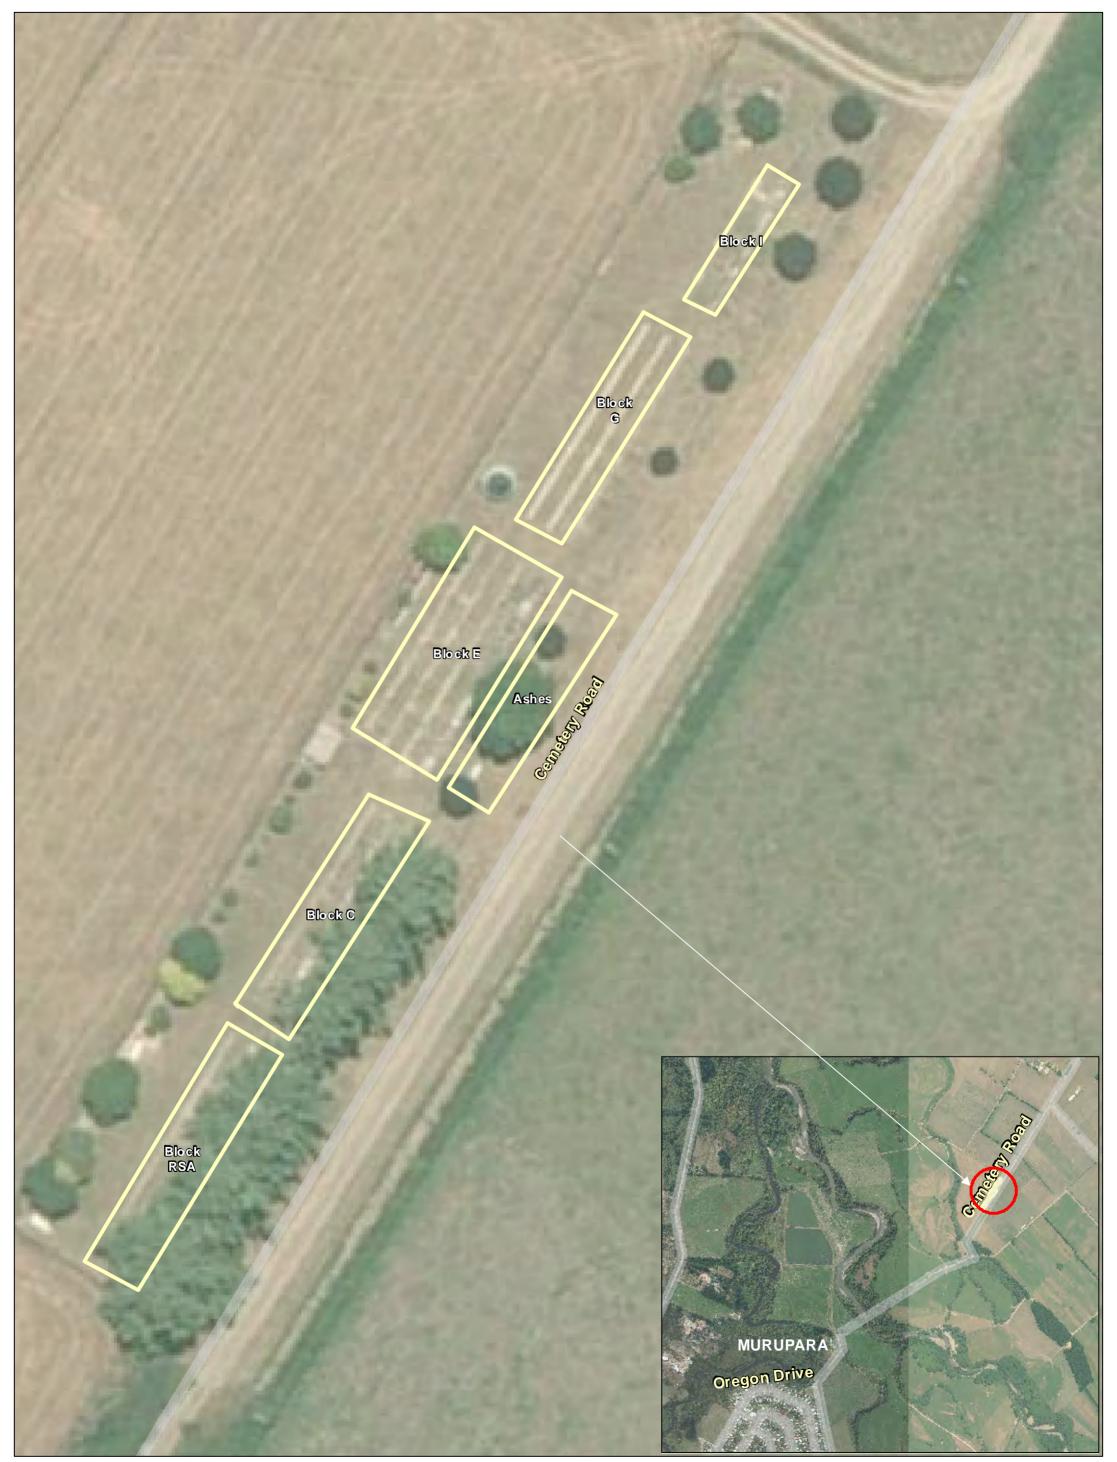

| Wha katane D istrict<br>Coun cil | Map of Murupara Cemetery                                                       |              | N |    |
|----------------------------------|--------------------------------------------------------------------------------|--------------|---|----|
| WHAKATÂNE<br>Station togici      | Path: G:\DATA\GI\$\ArcGI\$\Maps\LocationServices\Sulata\CemeteriesWebsite2.mxd | Scale: 1:500 |   | ÌÌ |
| www.whakatane.govt.nz            | Date of issue: 13/02/2014                                                      | Author: SG   |   |    |

Aerial Photography flown between 2001 and 2007, depending on the area. Parcel boundaries are to be taken as approximate only, not to be substituted for site specific survey. May contain LINZ data: Crown Copyright Reserved Note: Placenames may not conform to LINZ guidelines 2008. DISCLAIMER: While Whakatane District Council (WDC), has exercised all reasonable skill and care in controlling the contents of this information, WDC accepts no liability in contract, tot or otherwise howsoever, for any loss, damage, njury or expense (whether direct, indirect or consequential) arising out of the provision of this information or its use by you. \*Position of all assets & historical sites are approximate, actual positions are to be verified on site.