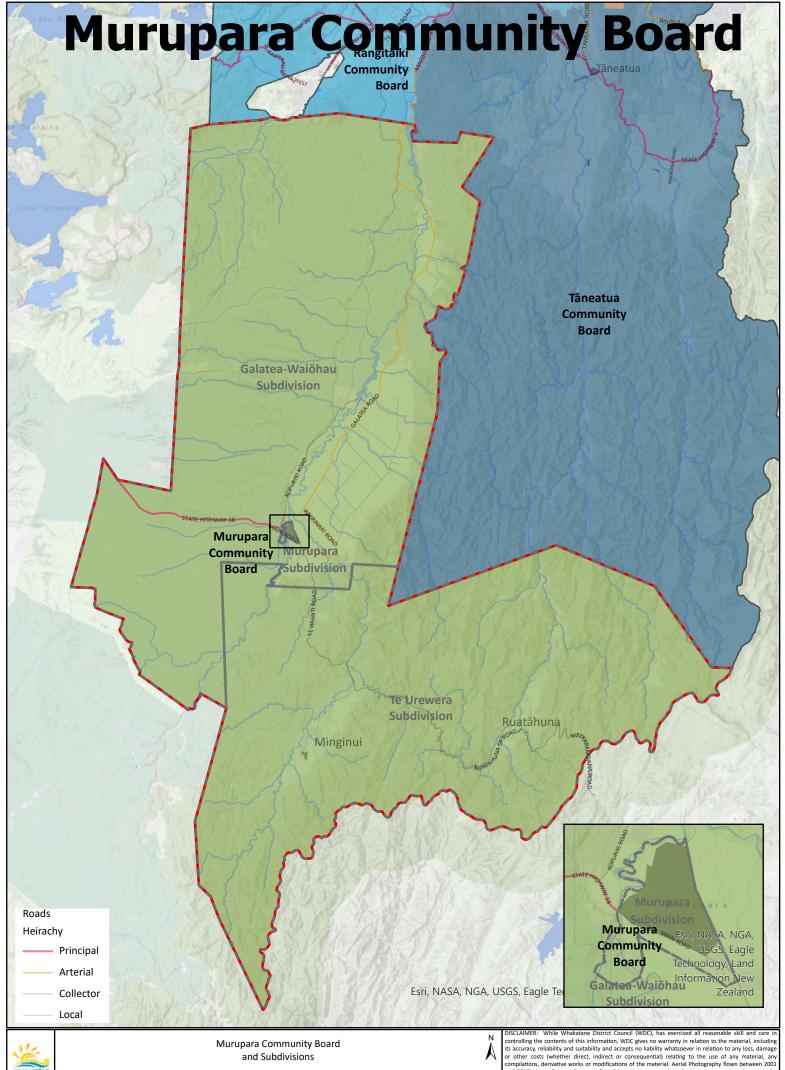

Path: G:\DATA\GIS\ArcGIS\Projects\DemocracyServices\RepresentationReview2021new.aprx Scale: 1:350.000

Date of issue: 9/03/2023 Author: stepheno DISCLAIMENT: While Whakatane DISTACT COUNCII (WUL), has exercised all reasonable skul and care to controlling the contents of this information, WDC (gives no warranty in relation to the material, including its accuracy, reliability and suitability and accepts no liability whatsoever in relation to any loss, damage or other costs (whether direct, indirect or consequential) relating to the use of any material, any compilations, derivative works or modifications of the material. Aerial Photography flown between 2001 and 2016, depending on the area. Parcel boundaries are to be taken as approximate only, not to be substituted for sits especific survey. May contain LINZ data: Crown Copyright Reserved. Note: Place names may not conform to LINZ guidelines 2008. Position of all assets & historical sites are approximate, actual accidence and the content of the substitute of the busefield or accidence and the content of the content o