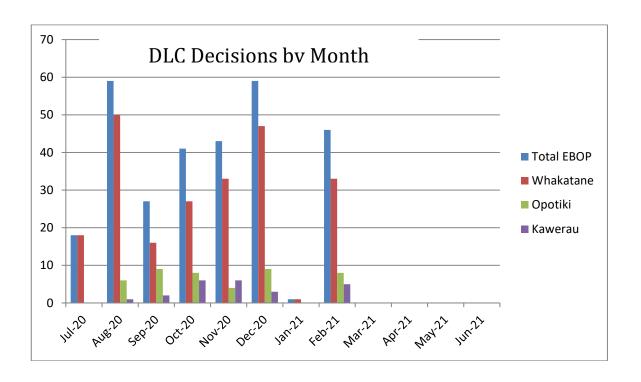

| Decisions by Month |            |            |            |            |            |            |            |            |            |            |            |            |       |
|--------------------|------------|------------|------------|------------|------------|------------|------------|------------|------------|------------|------------|------------|-------|
|                    | Jul-<br>20 | Aug-<br>20 | Sep-<br>20 | Oct-<br>20 | Nov-<br>20 | Dec-<br>20 | Jan-<br>21 | Feb-<br>21 | Mar-<br>21 | Apr-<br>21 | May-<br>21 | Jun-<br>21 | Total |
| Whakatāne          | 18         | 50         | 16         | 27         | 33         | 47         | 1          | 33         |            |            |            |            | 225   |
| Ōpōtiki            | 0          | 6          | 9          | 8          | 4          | 9          | 0          | 8          |            |            |            |            | 44    |
| Kawerau            | 0          | 3          | 2          | 6          | 6          | 3          | 0          | 5          |            |            |            |            | 25    |
| Total              | 18         | 59         | 27         | 41         | 43         | 59         | 1          | 46         |            |            |            |            | 294   |