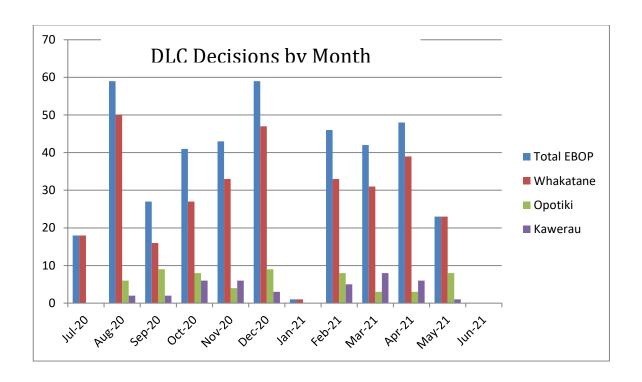

| Decisions by Month |            |            |            |            |            |            |            |            |            |            |            |            |       |
|--------------------|------------|------------|------------|------------|------------|------------|------------|------------|------------|------------|------------|------------|-------|
|                    | Jul-<br>20 | Aug-<br>20 | Sep-<br>20 | Oct-<br>20 | Nov-<br>20 | Dec-<br>20 | Jan-<br>21 | Feb-<br>21 | Mar-<br>21 | Apr-<br>21 | May-<br>21 | Jun-<br>21 | Total |
| Whakatāne          | 18         | 50         | 16         | 27         | 33         | 47         | 1          | 33         | 31         | 39         | 23         |            | 318   |
| Ōpōtiki            | 0          | 6          | 9          | 8          | 4          | 9          | 0          | 8          | 3          | 3          | 8          |            | 58    |
| Kawerau            | 0          | 3          | 2          | 6          | 6          | 3          | 0          | 5          | 8          | 6          | 1          |            | 40    |
| Total              | 18         | 59         | 27         | 41         | 43         | 59         | 1          | 46         | 42         | 48         | 32         |            | 416   |