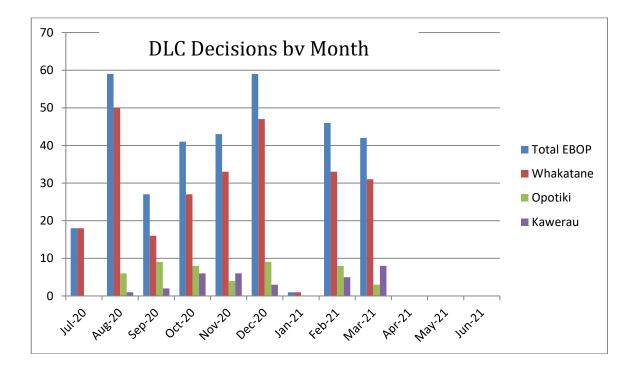

| Decisions by Month |            |            |            |            |            |            |            |            |            |            |            |            |       |
|--------------------|------------|------------|------------|------------|------------|------------|------------|------------|------------|------------|------------|------------|-------|
|                    | Jul-<br>20 | Aug-<br>20 | Sep-<br>20 | Oct-<br>20 | Nov-<br>20 | Dec-<br>20 | Jan-<br>21 | Feb-<br>21 | Mar-<br>21 | Apr-<br>21 | May-<br>21 | Jun-<br>21 | Total |
| Whakatāne          | 18         | 50         | 16         | 27         | 33         | 47         | 1          | 33         | 31         |            |            |            | 256   |
| Ōpōtiki            | 0          | 6          | 9          | 8          | 4          | 9          | 0          | 8          | 3          |            |            |            | 47    |
| Kawerau            | 0          | 3          | 2          | 6          | 6          | 3          | 0          | 5          | 8          |            |            |            | 33    |
| Total              | 18         | 59         | 27         | 41         | 43         | 59         | 1          | 46         | 42         |            |            |            | 336   |