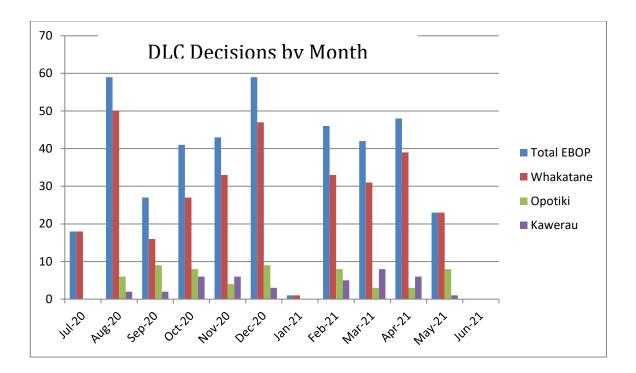

| Decisions by Month |            |            |            |            |            |            |            |            |            |            |            |            |       |
|--------------------|------------|------------|------------|------------|------------|------------|------------|------------|------------|------------|------------|------------|-------|
|                    | Jul-<br>20 | Aug-<br>20 | Sep-<br>20 | Oct-<br>20 | Nov-<br>20 | Dec-<br>20 | Jan-<br>21 | Feb-<br>21 | Mar-<br>21 | Apr-<br>21 | May-<br>21 | Jun-<br>21 | Total |
| Whakatāne          | 18         | 50         | 16         | 27         | 33         | 47         | 1          | 33         | 31         | 39         | 23         |            | 318   |
| Ōpōtiki            | 0          | 6          | 9          | 8          | 4          | 9          | 0          | 8          | 3          | 3          | 8          |            | 58    |
| Kawerau            | 0          | 3          | 2          | 6          | 6          | 3          | 0          | 5          | 8          | 6          | 1          |            | 40    |
| Total              | 18         | 59         | 27         | 41         | 43         | 59         | 1          | 46         | 42         | 48         | 32         |            | 416   |