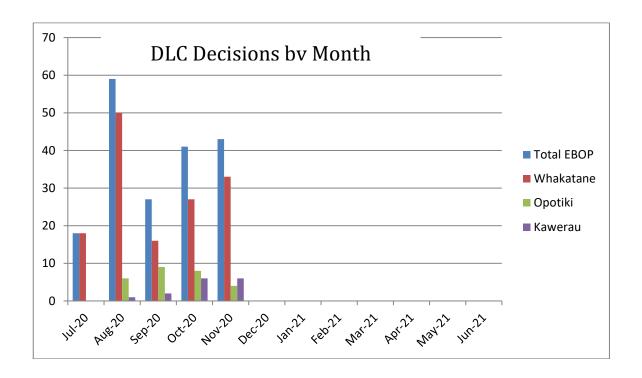

| Decisions by Month |            |            |            |            |            |            |            |            |            |            |            |            |       |
|--------------------|------------|------------|------------|------------|------------|------------|------------|------------|------------|------------|------------|------------|-------|
|                    | Jul-<br>20 | Aug-<br>20 | Sep-<br>20 | Oct-<br>20 | Nov-<br>20 | Dec-<br>20 | Jan-<br>21 | Feb-<br>21 | Mar-<br>21 | Apr-<br>21 | May-<br>21 | Jun-<br>21 | Total |
| Whakatāne          | 18         | 50         | 16         | 27         | 33         |            |            |            |            |            |            |            | 144   |
| Ōpōtiki            | 0          | 6          | 9          | 8          | 4          |            |            |            |            |            |            |            | 27    |
| Kawerau            | 0          | 3          | 2          | 6          | 6          |            |            |            |            |            |            |            | 17    |
| Total              | 18         | 59         | 27         | 41         | 43         |            |            |            |            |            |            |            | 188   |