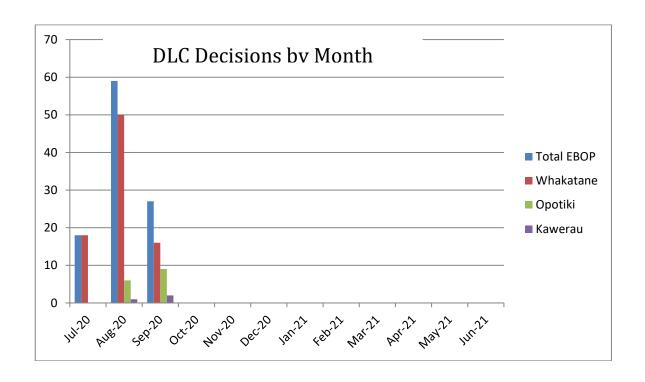

| Decisions by Month |            |            |            |            |            |            |            |            |            |            |            |            |       |
|--------------------|------------|------------|------------|------------|------------|------------|------------|------------|------------|------------|------------|------------|-------|
|                    | Jul-<br>20 | Aug-<br>20 | Sep-<br>20 | Oct-<br>20 | Nov-<br>20 | Dec-<br>20 | Jan-<br>21 | Feb-<br>21 | Mar-<br>21 | Apr-<br>21 | May-<br>21 | Jun-<br>21 | Total |
| Whakatāne          | 18         | 50         | 16         |            |            |            |            |            |            |            |            |            |       |
| Ōpōtiki            | 0          | 6          | 9          |            |            |            |            |            |            |            |            |            |       |
| Kawerau            | 0          | 3          | 2          |            |            |            |            |            |            |            |            |            |       |
| Total              | 18         | 59         | 27         |            |            |            |            |            |            |            |            |            |       |