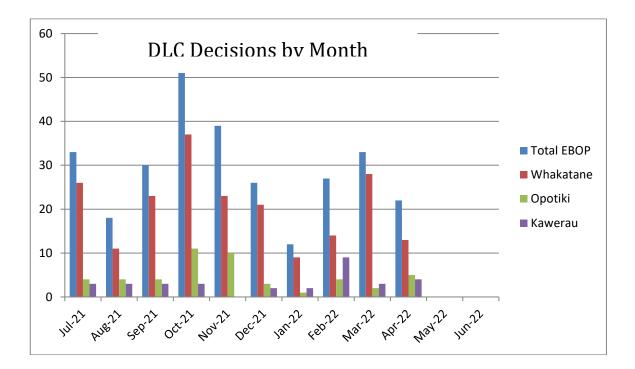

|           |            |            |            | D          | ecisions   | by Mon     | ith        |            |            |            |            |            |       |
|-----------|------------|------------|------------|------------|------------|------------|------------|------------|------------|------------|------------|------------|-------|
|           | Jul-<br>21 | Aug-<br>21 | Sep-<br>21 | Oct-<br>21 | Nov-<br>21 | Dec-<br>21 | Jan-<br>22 | Feb-<br>22 | Mar-<br>22 | Apr-<br>22 | May-<br>22 | Jun-<br>22 | Total |
| Whakatāne | 26         | 11         | 23         | 37         | 23         | 21         | 9          | 14         | 28         | 13         |            |            | 205   |
| Ōpōtiki   | 4          | 4          | 4          | 11         | 10         | 3          | 1          | 4          | 2          | 5          |            |            | 48    |
| Kawerau   | 3          | 3          | 3          | 3          | 6          | 2          | 2          | 9          | 3          | 4          |            |            | 38    |
| Total     | 33         | 18         | 30         | 51         | 39         | 26         | 12         | 27         | 33         | 22         |            |            | 291   |