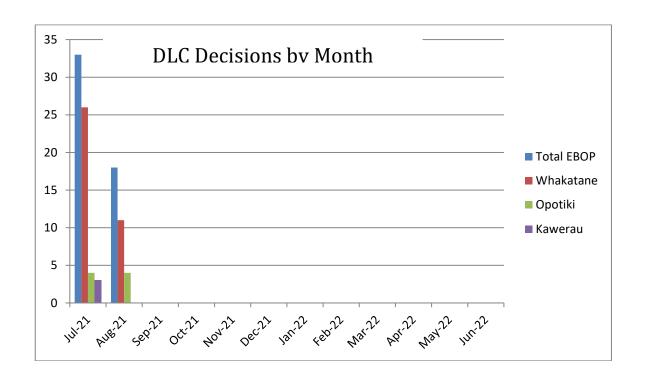

|           |            |            |            | D          | ecisions   | by Mor     | nth        |            |            |            |            |            |       |
|-----------|------------|------------|------------|------------|------------|------------|------------|------------|------------|------------|------------|------------|-------|
|           | Jul-<br>20 | Aug-<br>20 | Sep-<br>20 | Oct-<br>20 | Nov-<br>20 | Dec-<br>20 | Jan-<br>21 | Feb-<br>21 | Mar-<br>21 | Apr-<br>21 | May-<br>21 | Jun-<br>21 | Total |
| Whakatāne | 26         | 11         |            |            |            |            |            |            |            |            |            |            | 37    |
| Ōpōtiki   | 4          | 4          |            |            |            |            |            |            |            |            |            |            | 8     |
| Kawerau   | 3          | 3          |            |            |            |            |            |            |            |            |            |            | 6     |
| Total     | 33         | 18         |            |            |            |            |            |            |            |            |            |            | 51    |