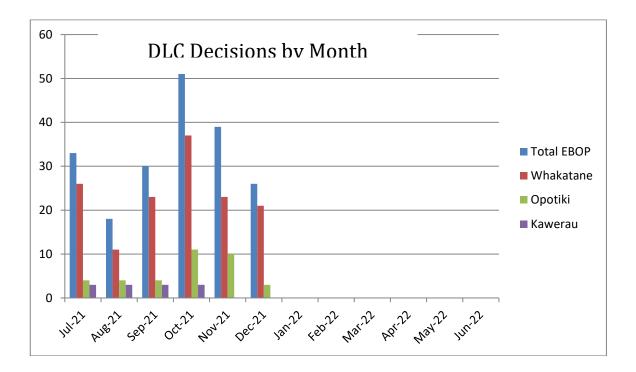

|           |            |            |            | D          | ecisions   | by Mon     | ith        |            |            |            |            |            |       |
|-----------|------------|------------|------------|------------|------------|------------|------------|------------|------------|------------|------------|------------|-------|
|           | Jul-<br>20 | Aug-<br>20 | Sep-<br>20 | Oct-<br>20 | Nov-<br>20 | Dec-<br>20 | Jan-<br>21 | Feb-<br>21 | Mar-<br>21 | Apr-<br>21 | May-<br>21 | Jun-<br>21 | Total |
| Whakatāne | 26         | 11         | 23         | 37         | 23         | 21         |            |            |            |            |            |            | 120   |
| Ōpōtiki   | 4          | 4          | 4          | 11         | 10         | 3          |            |            |            |            |            |            | 33    |
| Kawerau   | 3          | 3          | 3          | 3          | 6          | 2          |            |            |            |            |            |            | 18    |
| Total     | 33         | 18         | 30         | 51         | 39         | 26         |            |            |            |            |            |            | 197   |