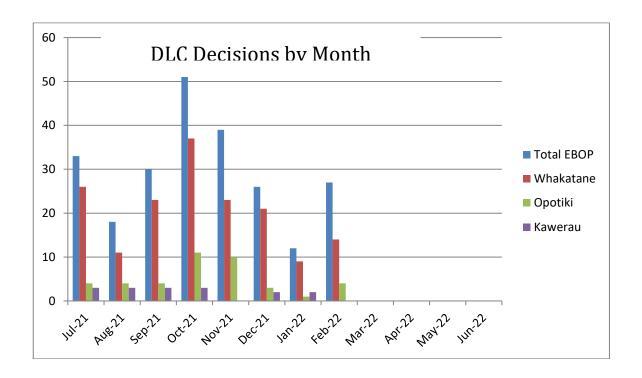

|           |            |            |            | De         | ecisions   | by Mor     | ith        |            |            |            |            |            |       |
|-----------|------------|------------|------------|------------|------------|------------|------------|------------|------------|------------|------------|------------|-------|
|           | Jul-<br>21 | Aug-<br>21 | Sep-<br>21 | Oct-<br>21 | Nov-<br>21 | Dec-<br>21 | Jan-<br>22 | Feb-<br>22 | Mar-<br>22 | Apr-<br>22 | May-<br>22 | Jun-<br>22 | Total |
| Whakatāne | 26         | 11         | 23         | 37         | 23         | 21         | 9          | 14         |            |            |            |            | 164   |
| Ōpōtiki   | 4          | 4          | 4          | 11         | 10         | 3          | 1          | 4          |            |            |            |            | 41    |
| Kawerau   | 3          | 3          | 3          | 3          | 6          | 2          | 2          | 9          |            |            |            |            | 31    |
| Total     | 33         | 18         | 30         | 51         | 39         | 26         | 12         | 27         |            |            |            |            | 236   |