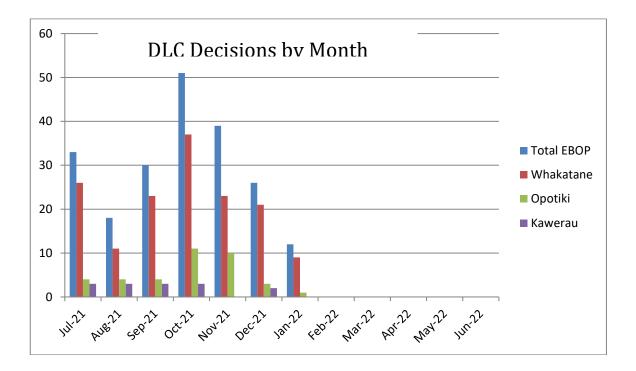

| Decisions by Month |            |            |            |            |            |            |            |            |            |            |            |            |       |
|--------------------|------------|------------|------------|------------|------------|------------|------------|------------|------------|------------|------------|------------|-------|
|                    | Jul-<br>21 | Aug-<br>21 | Sep-<br>21 | Oct-<br>21 | Nov-<br>21 | Dec-<br>21 | Jan-<br>22 | Feb-<br>22 | Mar-<br>22 | Apr-<br>22 | May-<br>22 | Jun-<br>22 | Total |
| Whakatāne          | 26         | 11         | 23         | 37         | 23         | 21         | 9          |            |            |            |            |            | 150   |
| Ōpōtiki            | 4          | 4          | 4          | 11         | 10         | 3          | 1          |            |            |            |            |            | 37    |
| Kawerau            | 3          | 3          | 3          | 3          | 6          | 2          | 2          |            |            |            |            |            | 22    |
| Total              | 33         | 18         | 30         | 51         | 39         | 26         | 12         |            |            |            |            |            | 209   |