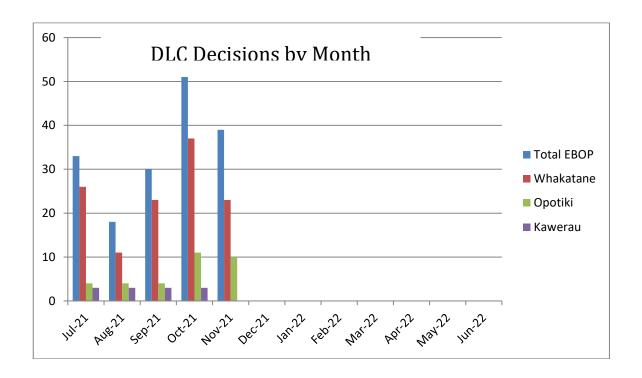

| Decisions by Month |            |            |            |            |            |            |            |            |            |            |            |            |       |
|--------------------|------------|------------|------------|------------|------------|------------|------------|------------|------------|------------|------------|------------|-------|
|                    | Jul-<br>20 | Aug-<br>20 | Sep-<br>20 | Oct-<br>20 | Nov-<br>20 | Dec-<br>20 | Jan-<br>21 | Feb-<br>21 | Mar-<br>21 | Apr-<br>21 | May-<br>21 | Jun-<br>21 | Total |
| Whakatāne          | 26         | 11         | 23         | 37         | 23         |            |            |            |            |            |            |            | 120   |
| Ōpōtiki            | 4          | 4          | 4          | 11         | 10         |            |            |            |            |            |            |            | 33    |
| Kawerau            | 3          | 3          | 3          | 3          | 6          |            |            |            |            |            |            |            | 18    |
| Total              | 33         | 18         | 30         | 51         | 39         |            |            |            |            |            |            |            | 171   |