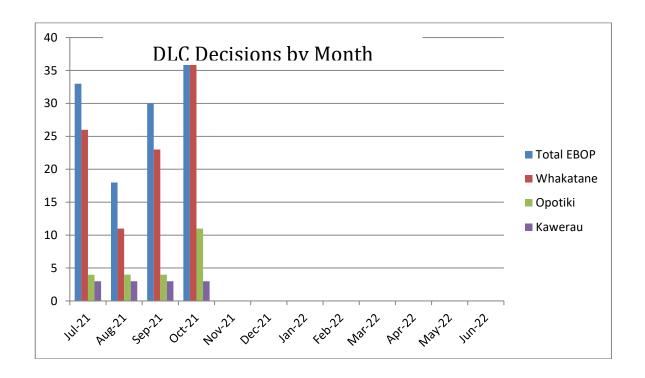

| Decisions by Month |            |            |            |            |            |            |            |            |            |            |            |            |       |
|--------------------|------------|------------|------------|------------|------------|------------|------------|------------|------------|------------|------------|------------|-------|
|                    | Jul-<br>20 | Aug-<br>20 | Sep-<br>20 | Oct-<br>20 | Nov-<br>20 | Dec-<br>20 | Jan-<br>21 | Feb-<br>21 | Mar-<br>21 | Apr-<br>21 | May-<br>21 | Jun-<br>21 | Total |
| Whakatāne          | 26         | 11         | 23         | 37         |            |            |            |            |            |            |            |            | 97    |
| Ōpōtiki            | 4          | 4          | 4          | 11         |            |            |            |            |            |            |            |            | 23    |
| Kawerau            | 3          | 3          | 3          | 3          |            |            |            |            |            |            |            |            | 12    |
| Total              | 33         | 18         | 30         | 51         |            |            |            |            |            |            |            |            | 132   |