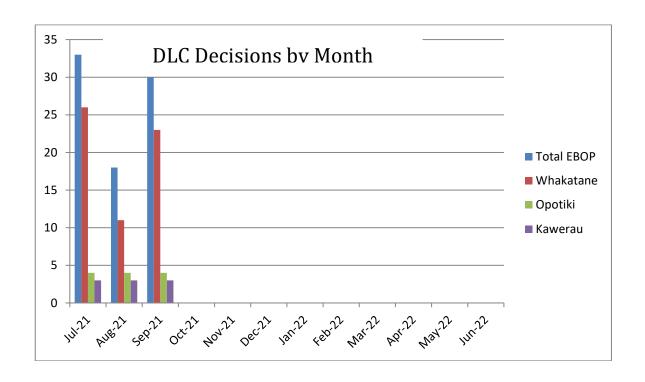

| Decisions by Month |            |            |            |            |            |            |            |            |            |            |            |            |       |
|--------------------|------------|------------|------------|------------|------------|------------|------------|------------|------------|------------|------------|------------|-------|
|                    | Jul-<br>20 | Aug-<br>20 | Sep-<br>20 | Oct-<br>20 | Nov-<br>20 | Dec-<br>20 | Jan-<br>21 | Feb-<br>21 | Mar-<br>21 | Apr-<br>21 | May-<br>21 | Jun-<br>21 | Total |
| Whakatāne          | 26         | 11         | 23         |            |            |            |            |            |            |            |            |            | 60    |
| Ōpōtiki            | 4          | 4          | 4          |            |            |            |            |            |            |            |            |            | 12    |
| Kawerau            | 3          | 3          | 3          |            |            |            |            |            |            |            |            |            | 9     |
| Total              | 33         | 18         | 30         |            |            |            |            |            |            |            |            |            | 81    |