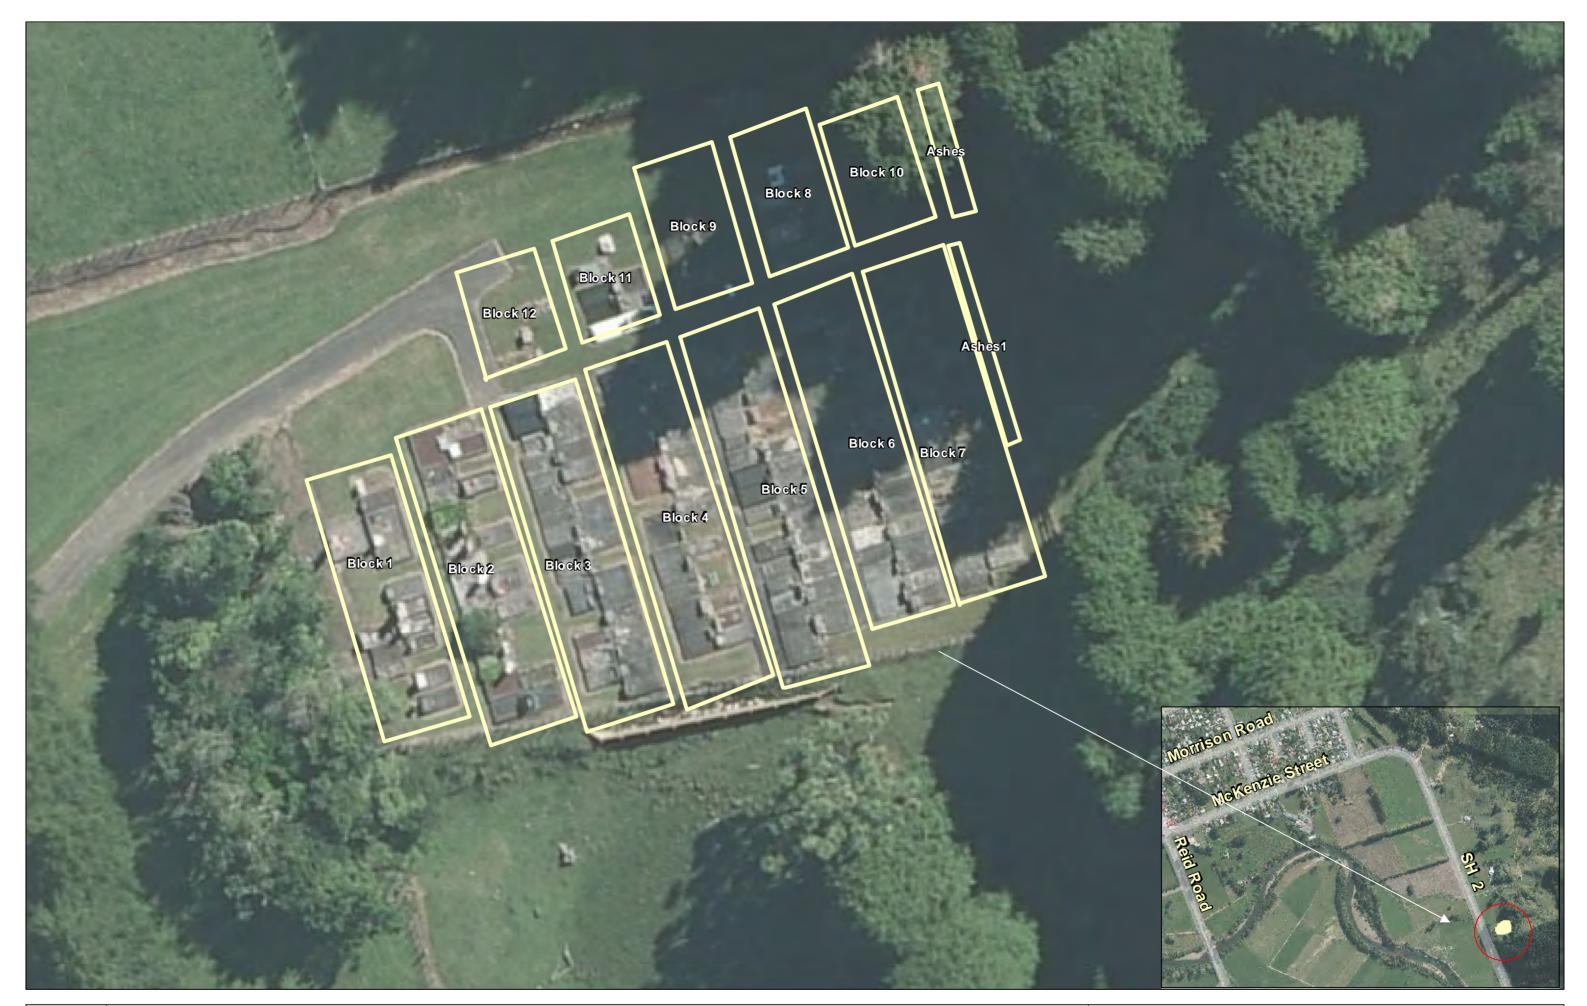

| Whakatane District<br>Council | Ma                                                                           | ap of Taneatua Cemetery | Aerial Photography flown bet<br>not to be substituted for sit<br>conform to LINZ guidelines 2      |
|-------------------------------|------------------------------------------------------------------------------|-------------------------|----------------------------------------------------------------------------------------------------|
| WHAKATĀNE                     | Path: G:\DATA\GIS\ArcGIS\Maps\LocationServices\Sulata\CemeteriesWebsite2.mxd | Scale: 1:250            | care in controlling the conten<br>damage, injury or expense (w<br>*Position of all assets & histor |
|                               | Date of issue: 13/02/2014                                                    | Author: SG              | -                                                                                                  |

etween 2001 and 2007, depending on the area. Parcel boundaries are to be taken as approximate only, itle specific survey. May contain LINZ data: Crown Copyright Reserved Note: Placenames may not 2008. DISCLAIMER: While Whakatane District Counci (WDC), has exercised all reasonable skill and ents of this information, WDC accepts no liability in contract, tort or otherwise howsoever, for any loss, (whether direct, indirect or consequential) arising out of the provision of this information or its use by you. orical sites are approximate, actual positions are to be verified on site.